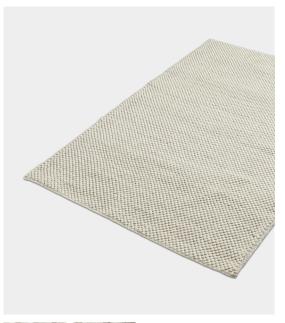

# **TACT RUG**

## DESIGNED BY WOUD

TACT RUG HAS A DISTINCTIVE YET SIMPLISTIC APPEARANCE.
CHARACTERISED BY THE SMALL CIRCULAR DROPLETS THAT PROVIDE
A TACTILE SURFACE. A SURFACE THAT PLEASES AND STIMULATES
THE SENSE OF TOUCH. THE WOVEN LOOPS COMBINED WITH THE
DYED BASE CONSTITUTE A MODERN STRUCTURE AND PROVIDE A
SENSUOUS TREAD.