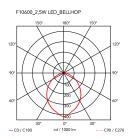

ø 125 mm

MountingTableEnvironmentIndoorWeight0,730 Kg

Light sources available

 $84 \times LED 2,5W 250lm 2700K CRI90 [i]$ 

Emergency Without
Power 2,5W
Battery Yes
Supply included Yes

Materials Polycarbonate