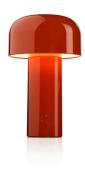

## **Bellhop**

by Edward Barber & Jay Osgerby , 2018

Rechargeable direct light table lighting device. Base and dome in coloured PC. Diffuser in Opaline injection moulded photoengraved PC. 24-hours' autonomy, charging via Micro-USB-C. Push-button switch positioned on the base provides the 4-step dimmer function. Battery status indicator positioned under the base. USB-C charging cable included, useful length 120cm. USB battery charging on plug with interchangeable plugs.

Colors F1060009 - White

F1060020 - GreyF1060026 - CiokoF1060075 - Brick Red

Certificate

( ( P (ii)