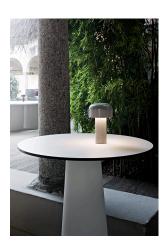

## **Bellhop**

by Edward Barber & Jay Osgerby , 2018

Rechargeable direct light table lighting device. Base and dome in coloured PC. Diffuser in Opaline injection moulded photoengraved PC. 24-hours' autonomy, charging via Micro-USB-C. Push-button switch positioned on the base provides the 4-step dimmer function. Battery status indicator positioned under the base. USB-C charging cable included, useful length 120cm. USB battery charging on plug with interchangeable plugs.