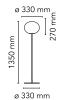

Mounting Floor Environment Indoor Weight 12 Kg

Light sources

1 x LED 17W E27 1900lm 2700K [e] cod. RF26259 Dimmable available

1 x LED 17W E27 2000lm 3000K [e] cod.

RF26258 Dimmable 1 x LED 15W E27 2000lm 2700K [e] cod.

**Battery** No Supply included Yes

Cord Length 2300 mm Materials Glass, Steel

Colors F3031031 - Black

F3031020 - Silver

Certificate (€ **3 F** |P 40 □