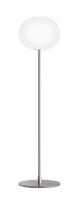

## Glo-Ball Floor 1

by Jasper Morrison, 1998

Floor lamp providing diffused light. Diffuser consisting of an externally acid-etched, hand blown, flashed opaline glass and a die-cast threaded ring nut with alodine plating finish. Gray or black painted high-thickness steel base and stem and die-cast aluminum diffuser support. On the cable there is the electronic dimmer which allows the regulation of light brightness.