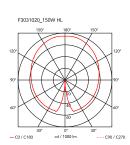

Mounting Floor Environment Indoor Weight 12 Kg

Light sources

1 x LED 17W E27 1900lm 2700K [e] cod. RF26259 Dimmable available

1 x LED 17W E27 2000lm 3000K [e] cod.

RF26258 Dimmable 1 x LED 15W E27 2000lm 2700K [e] cod.

RF28665 Dimmable 1 x LED 15W E27 2000lm 3000K [e] cod.

RF28666 Dimmable

Emergency Without

Switching On the cable there is the electronic dimmer

which allows the regulation of light brightness

with a dial.

Dimmer Included Voltage 220-250V Power **MAX 150W** 