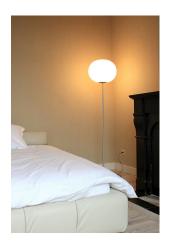

## Glo-Ball Floor 1

by Jasper Morrison, 1998

Floor lamp providing diffused light. Diffuser consisting of an externally acid-etched, hand blown, flashed opaline glass and a die-cast threaded ring nut with alodine plating finish. Gray or black painted high-thickness steel base and stem and die-cast aluminum diffuser support. On the cable there is the electronic dimmer which allows the regulation of light brightness.