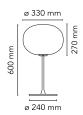

Mounting Table Indoor Environment Weight 7 Kg

Light sources

available

1 x LED 17W E27 1900lm 2700K [e] cod. RF26259 Dimmable 1 x LED 17W E27 2000lm 3000K [e] cod.

RF26258 Dimmable 1 x LED 15W E27 2000lm 3000K [e] cod.