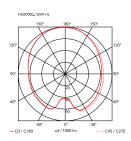

Mounting Table Indoor Environment Weight 7 Kg

Light sources

available

1 x LED 17W E27 1900lm 2700K [e] cod. RF26259 Dimmable 1 x LED 17W E27 2000lm 3000K [e] cod.

RF26258 Dimmable 1 x LED 15W E27 2000lm 3000K [e] cod.

RF28666 Dimmable 1 x LED 15W E27 2000lm 2700K [e] cod.

RF28665 Dimmable

Emergency Without

Switching On the cable there is the electronic dimmer

which allows the regulation of light brightness

with a dial.

Dimmer Included 220-240V Voltage Power **MAX 150W** 