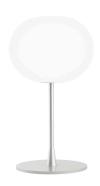

## **Glo-Ball Table 1**

by Jasper Morrison, 1998

Table/desk lamp providing diffused light. Diffuser consisting of an externally acid-etched, hand blown, flashed opaline glass and a die-cast threaded ring nut with alodine plating finish. Gray or black painted high-thickness steel base and stem and die-cast aluminum diffuser support. On the cable there is the electronic dimmer which allows the regulation of light brightness.