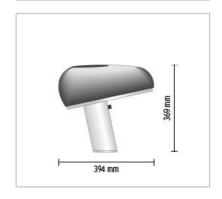

## PHYSTCAL

| PHISICAL              |                   |
|-----------------------|-------------------|
| Shape                 | : Base round      |
| Construction material | : Marble or Steel |
| Weight (kg)           | : 7,9             |