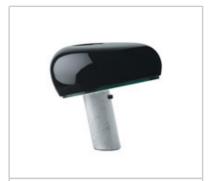

## **SNOOPY**

| Mounting              | : Table                                                                                                                                                        |
|-----------------------|----------------------------------------------------------------------------------------------------------------------------------------------------------------|
| Lamps description     | : 1 x MAX 150W E27 HSGS/F                                                                                                                                      |
| Environment           | : Indoor                                                                                                                                                       |
| Finish                | : White marble                                                                                                                                                 |
| Notes                 | : Touch dimmer                                                                                                                                                 |
| Technical description | : Table lamp giving direct light with enamelled<br>metal reflector and white marble base. It was<br>designed by Achille e Pier Giacomo Castiglioni in<br>1967. |

**Snoopy** design by Achille Castiglioni and Pier Giacomo Castiglioni

Table lamp giving direct light

| Reference Code |       |
|----------------|-------|
| ●F6380030      | Black |