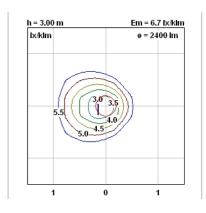

le e Pier Giacomo Castiglioni in<br>1967. |

## **ELECTRICAL**

| Emergency   | : Without                                                |
|-------------|----------------------------------------------------------|
| Switching   | : ON-OFF touch dimmer with sensor located on marble base |
| Voltage (V) | : 220/240                                                |

## PHYSTCAL

| PHISICAL              |                   |
|-----------------------|-------------------|
| Shape                 | : Base round      |
| Construction material | : Marble or Steel |
| Weight (kg)           | : 7,9             |



**Snoopy** design by Achille Castiglioni and Pier Giacomo Castiglioni

Table lamp giving direct light

| Reference Code |       |
|----------------|-------|
| ●F6380030      | Black |