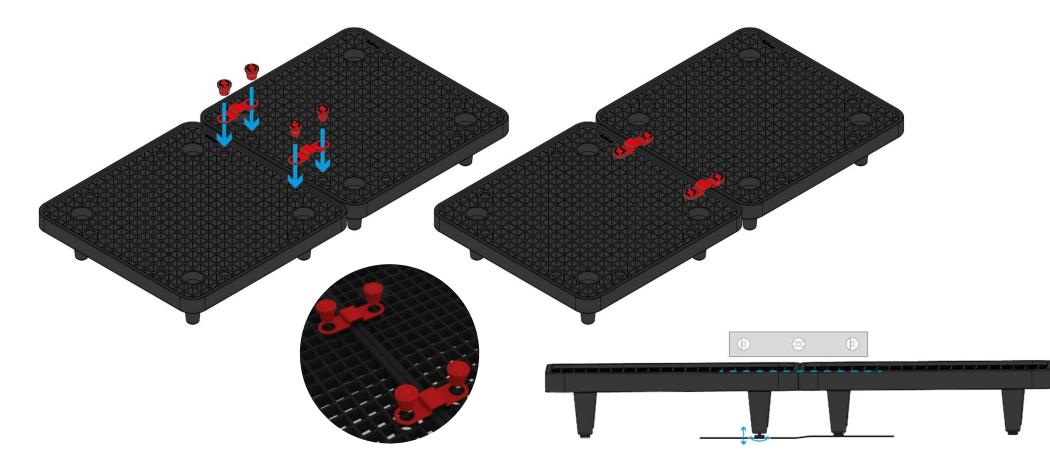

Backrest filling: Chopped foam backrest filling

Backrestframe: Galvanized steel tube to avoid corrosion, with high end powdercoating finish fatboy

#### Seating interior: Hybrid foam SG 35 Polyether/Soft foam

Seat and backrest fabrics: Sunbrella fabric with TPU coating (to make it water resistant). Color fastnest: Grade 8 Water and dirt repellent

Base:

Contains Recycled PP

# PALETTI HIGH END MATERIALS

#### FATBOY USED AS MUCH RECYCLED MATERIALS AS POSSIBLE!

- The baseframe contains recycled plastics
- The backrest filling is made of chopped foam which is leftover material from foam cutting

The other parts are made from premium and durable materials to make sure the products last as long as possible in outdoor environments.

### PALETTI RED CONNECTORS & ADJUSTABLE FLOOR GLIDES



# PALETTI MODULES



# PALETTI MODULES



### PALETTI MODULES



PALETTI TABLE

PALETTI HOCKER

PALETTI SEAT

PALETTI CORNER SEAT