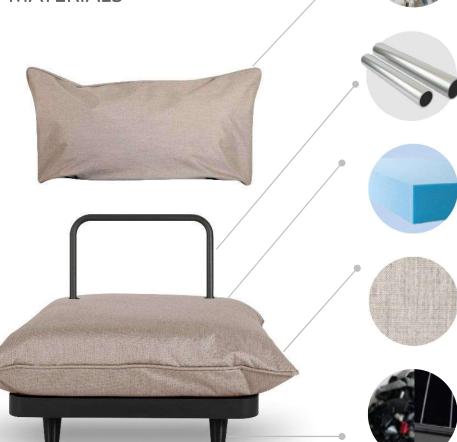

### PALETTI MODULAR COUCH SYSTEM

Backrest filling: Chopped foam backrest filling

Backrestframe: Galvanized steel tube to avoid corrosion, with high end powdercoating finish fatboy

#### Seating interior: Hybrid foam SG 35 Polyether/Soft foam

Seat and backrest fabrics: Sunbrella fabric with TPU coating (to make it water resistant). Color fastnest: Grade 8 Water and dirt repellent

Base:

#### FATBOY USED AS MUCH RECYCLED MATERIALS AS POSSIBLE!

- The baseframe contains recycled plastics
- The backrest filling is made of chopped foam which is leftover material from foam cutting

The other parts are made from premium and durable materials to make sure the products last as long as possible in outdoor environments.