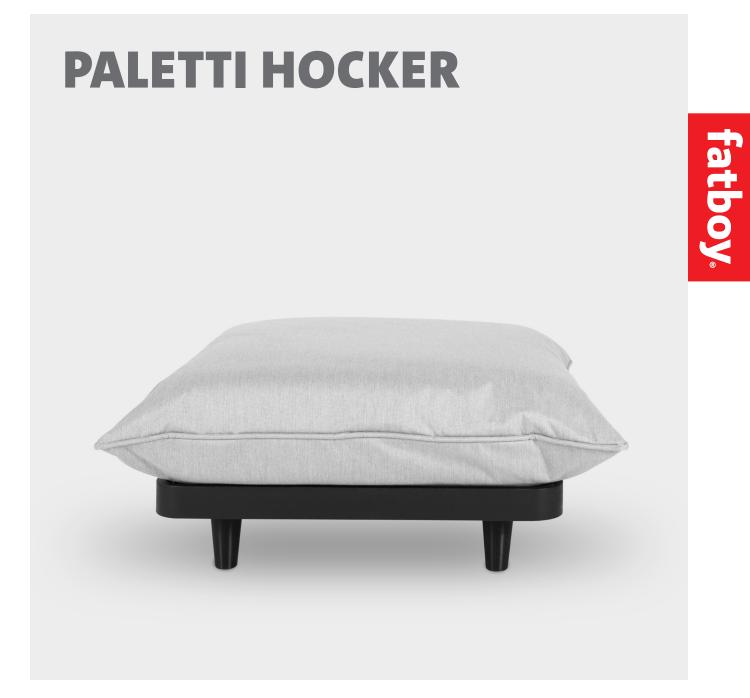

## **Available colors**

104039

Nature Grey 104038

Silver grey Anthracite 104040

Paletti Hocker 90 x 90 x 45 cm

Material Contains recycled PP

Filling Polyether hybride foam (SG 35) Chopped foam(Mixed and recycled)