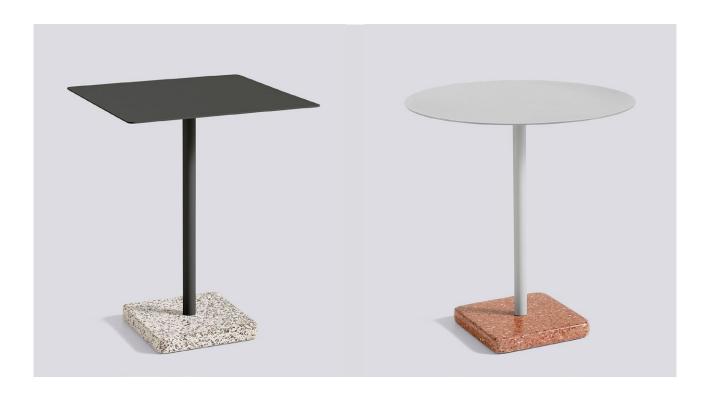

# TERRAZZO TABLE

DESIGN BY DANIEL ENOKSSON

Swedish designer Daniel Enoksson's Terrazzo
Table features a round- or square-shaped table
top crafted in highly functional electro-galvnized
steel and powder coated to make it extra resilient.
For the designer, terrazzo was an obvious choice
to use as the base, partly due to its excellent
durable properties, but more importantly, it has
such a unique and distinctive finish that makes
an effective contrast against the stark simplicity
of the table top. Designed to withstand the
outdoor environment, the table is suitable for all
kinds of indoor and outdoor use.

#### PRODUCT DETAILS

- / Part of a family of tables featuring round- and square steel tabletops and terrazzo bases in different outdoor powder coated colours.
- / The table features an electro-galvanized steel tabletop that makes it suitable for outdoor use.
- / Available in 2 different heights.
- $\slash\hspace{-0.5em}$  / Suitable for a wide variety of private and public environments.
- / Qualified for contract use.

### MATERIAL

TABLETOP AND COLUMN / Electro galvanized steel with outdoor powder coating.

BASE / Polished Terrazzo.

BASE FINISH / Available in 2 different finishes.

- / Grey Terrazzo
- / Red Terrazzo

### **DIMENSIONS**

TERRAZZO TABLE SQUARE
/ LENGTH 60 cm / 23.62"
/ WIDTH 60 cm / 23.62"
/ HEIGHT 74 cm / 29.13"

TERRAZZO TABLE ROUND / DIAMETER Ø70 cm / 27.56" / HEIGHT 74 cm / 29.13"

TERRAZZO TABLE HIGH / DIAMETER Ø60 cm / 23.62" / HEIGHT 95 cm / 37.40"