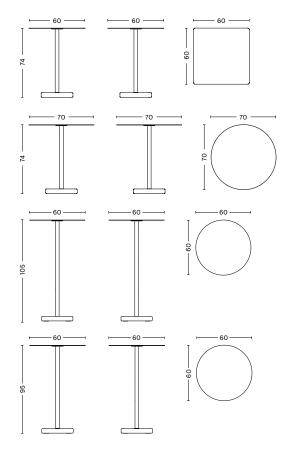

### **DIMENSIONS**

TERRAZZO TABLE SQUARE
/ LENGTH 60 cm / 23.62"
/ WIDTH 60 cm / 23.62"
/ HEIGHT 74 cm / 29.13"

TERRAZZO TABLE ROUND / DIAMETER Ø70 cm / 27.56" / HEIGHT 74 cm / 29.13"

TERRAZZO TABLE HIGH / DIAMETER Ø60 cm / 23.62" / HEIGHT 95 cm / 37.40"

TERRAZZO TABLE HIGH / DIAMETER Ø60 cm / 23.62" / HEIGHT 105 cm / 41.34"