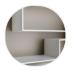

## **MELODY**

### Designed by Neuland Industriedesign

An individual flexible and customised furnishing solution, not just a simple bookcase.

This is Melody's visiting card, offering a comfortable and eye-catching horizontal storage, also for big objects. The layout of the shelves with its gritty graphic pattern, sends an idea of movement, a sort of discreet waving. Functionality and modularity have always been key features for the designer duo Neuland Industriedesign, together with a catchy and innovative design. In this case the module is single, but always vertically revertible, which allows to give horizontal continuity or discontinuity to the shelves, by combining more modules. Offered either in a monochromatic version or with contrast backrest, Melody can be modified in time and space, for unique environments.