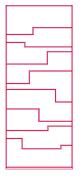

### Designed by Neuland Industriedesign

An individual flexible and customised furnishing solution, not just a simple bookcase.

This is Melody's visiting card, offering a comfortable and eye-catching horizontal storage, also for big objects. The layout of the shelves with its gritty graphic pattern, sends an idea of movement, a sort of discreet waving. Functionality and modularity have always been key features for the designer duo Neuland Industriedesign, together with a catchy and innovative design. In this case the module is single, but always vertically revertible, which allows to give horizontal continuity or discontinuity to the shelves, by combining more modules. Offered either in a monochromatic version or with contrast backrest, Melody can be modified in time and space, for unique environments.

## Backrest