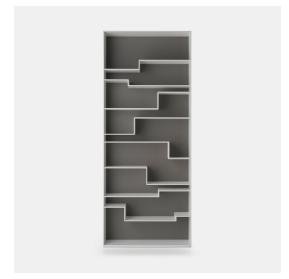

## **MELODY**

### Designed by Neuland Industriedesign

An individual flexible and customised furnishing solution, not just a simple bookcase.

This is Melody's visiting card, offering a comfortable and eye-catching horizontal storage, also for big objects. The layout of the shelves with its gritty graphic pattern, sends an idea of movement, a sort of discreet waving. Functionality and modularity have always been key features for the designer duo Neuland Industriedesign, together with a catchy and innovative design. In this case the module is single, but always vertically revertible, which allows to give horizontal continuity or discontinuity to the shelves, by combining more modules. Offered either in a monochromatic version or with contrast backrest, Melody can be modified in time and space, for unique environments.

#### MELODY

**monochromatic version** L88 D25 H217 cm

version with contrast back L88 D25 H217 cm back finish F057 dove grey F059 medium grey