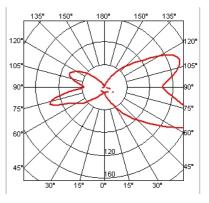

## FOGLIO

| Mounting              | : Wall                                                                                                                                                                                                                                                                                           |  |  |
|-----------------------|--------------------------------------------------------------------------------------------------------------------------------------------------------------------------------------------------------------------------------------------------------------------------------------------------|--|--|
| Lamps description     | : 2 x MAX 100W E27 IAA/W                                                                                                                                                                                                                                                                         |  |  |
| Environment           | : Indoor                                                                                                                                                                                                                                                                                         |  |  |
| Finish                | : White, Glossy black, Nickel                                                                                                                                                                                                                                                                    |  |  |
| Technical description | : Wall lamp providing direct/indirect/partially<br>diffused light. Wall fitting in powder-painted<br>polished white pressed steel. Diffuser in powder<br>painted polished white or nickel-plated painted<br>transparent pressed steel. Two nylon injection<br>molded white lamp holder supports. |  |  |