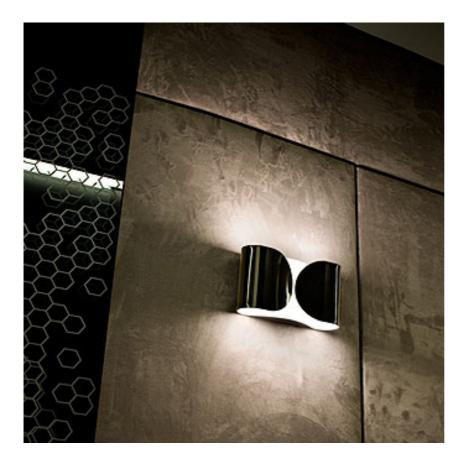

## FOGLIO

| Mounting              | : Wall                                                                                                                                                                                                                                                                                           |  |  |
|-----------------------|--------------------------------------------------------------------------------------------------------------------------------------------------------------------------------------------------------------------------------------------------------------------------------------------------|--|--|
| Lamps description     | : 2 x MAX 100W E27 IAA/W                                                                                                                                                                                                                                                                         |  |  |
| Environment           | : Indoor                                                                                                                                                                                                                                                                                         |  |  |
| Finish                | : White, Glossy black, Nickel                                                                                                                                                                                                                                                                    |  |  |
| Technical description | : Wall lamp providing direct/indirect/partially<br>diffused light. Wall fitting in powder-painted<br>polished white pressed steel. Diffuser in powder<br>painted polished white or nickel-plated painted<br>transparent pressed steel. Two nylon injection<br>molded white lamp holder supports. |  |  |

: 3,7

| Foglio<br>design by Tobia Scarpa                                 |             |                         |   |  |  |
|------------------------------------------------------------------|-------------|-------------------------|---|--|--|
| Wall lamp providing direct/indirect/<br>partially diffused light |             |                         |   |  |  |
| Reference Code                                                   |             |                         |   |  |  |
| ○F2400<br>●F2400<br>●F2400                                       | 0058        | White<br>Nicke<br>Shiny | - |  |  |
| Certifications                                                   |             |                         |   |  |  |
| Œ                                                                | <b>A</b> 00 | F                       | ÷ |  |  |
| 1 P<br>20                                                        |             |                         |   |  |  |