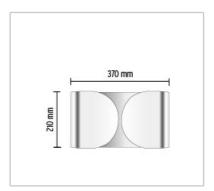

## FOGLIO

| Mounting              | : Wall                                                                                                                                                                                                                                                                                           |  |  |
|-----------------------|--------------------------------------------------------------------------------------------------------------------------------------------------------------------------------------------------------------------------------------------------------------------------------------------------|--|--|
| Lamps description     | : 2 x MAX 100W E27 IAA/W                                                                                                                                                                                                                                                                         |  |  |
| Environment           | : Indoor                                                                                                                                                                                                                                                                                         |  |  |
| Finish                | : White, Glossy black, Nickel                                                                                                                                                                                                                                                                    |  |  |
| Technical description | : Wall lamp providing direct/indirect/partially<br>diffused light. Wall fitting in powder-painted<br>polished white pressed steel. Diffuser in powder<br>painted polished white or nickel-plated painted<br>transparent pressed steel. Two nylon injection<br>molded white lamp holder supports. |  |  |

: 3,7

| Foglio<br>design by Tobia Scarpa                                 |             |                         |   |  |  |
|------------------------------------------------------------------|-------------|-------------------------|---|--|--|
| Wall lamp providing direct/indirect/<br>partially diffused light |             |                         |   |  |  |
| Reference Code                                                   |             |                         |   |  |  |
| ○F2400<br>●F2400<br>●F2400                                       | 0058        | White<br>Nicke<br>Shiny | - |  |  |
| Certifications                                                   |             |                         |   |  |  |
| Œ                                                                | <b>A</b> 00 | F                       | ÷ |  |  |
| 1 P<br>20                                                        |             |                         |   |  |  |