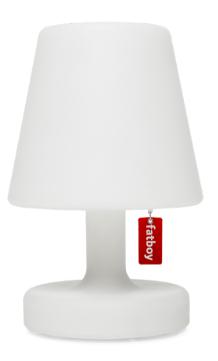

# **EDISON THE PETIT**

1 von 3 23.11.17, 09:25

## **AVAILABLE COLORS**

WHITE

# **EDISON THE PETIT FACTS**

25 x 16 cm