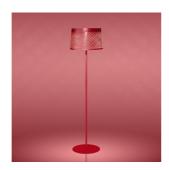

## DESCRIPTION

The elastic and coloured graphic appeal of Twiggy is an unmistakable sign in space, an exemplary marriage between the designer's eclectic creativity and Foscarini's research in the field of materials and technologies. Suspended on a detachable rod made of composite material, flexible like a fishing rod, heightadjustable using a system of counterweights, Twiggy is a simple and genius idea, which has become an Foscarini icon and awarded outstanding success among both the public and the critics. The diffuser guarantees direct lighting in the area underneath the lamp and - thanks to the transparency of the upper protection disk- diffuses a cosy ambient light. This lighting emotion is also vouched by Led version – affording high energy efficiency levels and durability completely re-engineered in terms of lighting technology especially to ensure the same intensity, diffusion and temperature as the light produced by the original version.

#### MATERIALS

Coated fiberglass-based composite material, PMMA, polycarbonate, coated metal and aluminium (LED)

#### COLORS

Black, Greige, Indigo, Crimson, White, Be Colour! 01, Be Colour! 02, Be Colour! 03, Be Colour! 04 technical details

Floor lamp with direct and indirect light. Diffuser and rod made of fibreglass—based composite material and liquid coated. Translucent polycarbonate upper diffuser disc, PMMA lower diffuser disc with polyprismatic internal surface. Epoxy powder coated metal round base. Supplied with 4 counter—weights to be inserted in the purpose—provided seat above the diffuser to adjust its height. For LED version the circuit boards were purpose—designed by Foscarini, to achieve a superior level of color rendering (CRI) and retaining the same colour temperature as a halogen light source (Kelvin). The two LED circuit boards are installed on an aluminium disc that acts as a dissipator, and the upper board is protected by a small PMMA disc. Additional arc—extending rods available upon request; the black cable is fitted with a dimmer which can be used both to adjust the level of luminous intensity gradually or as the ON/OFF switch.