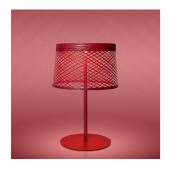

## DESCRIPTION

The elastic and coloured graphic appeal of Twiggy is an unmistakable sign in space, an exemplary marriage between the designer's eclectic creativity and Foscarini's research in the field of materials and technologies. Suspended on a detachable rod made of composite material, flexible like a fishing rod, heightadjustable using a system of counterweights, Twiggy is a simple and genius idea, which has become an Foscarini icon and awarded outstanding success among both the public and the critics. The diffuser guarantees direct lighting in the area underneath the lamp and - thanks to the transparency of the upper protection disk- diffuses a cosy ambient light. This lighting emotion is also vouched by Led version – affording high energy efficiency levels and durability completely re-engineered in terms of lighting technology especially to ensure the same intensity, diffusion and temperature as the light produced by the original version.

#### MATERIALS

Coated fiberglass-based composite material, PMMA, polycarbonate, coated metal and aluminium (LED)

#### COLORS

Black, Greige, Indigo, Crimson, White, Be Colour! 01, Be Colour! 02, Be Colour! 03, Be Colour! 04 technical details

Floor lamp with direct and indirect light. Diffuser and rod made of fibreglass—based composite material and liquid coated. Translucent polycarbonate upper diffuser disc, PMMA lower diffuser disc with polyprismatic internal surface. Epoxy powder coated metal round base. Supplied with 4 counter—weights to be inserted in the purpose—provided seat above the diffuser to adjust its height. For LED version the circuit boards were purpose—designed by Foscarini, to achieve a superior level of color rendering (CRI) and retaining the same colour temperature as a halogen light source (Kelvin). The two LED circuit boards are installed on an aluminium disc that acts as a dissipator, and the upper board is protected by a small PMMA disc. Additional arc—extending rods available upon request; the black cable is fitted with a dimmer which can be used both to adjust the level of luminous intensity gradually or as the ON/OFF switch.