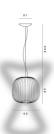

### DESCRIPTION

The hanging lamp Spokes was inspired by images of antique oriental lanterns and less exotic aviaries. The designers observed the spokes of a bicycle wheel and this is what gave the lamp its name. The result is soft shapes and a lightweight lamp which holds the light allowing it to filter out into the room. The lightweight quality of the project combines with the solidity of its forms in metal rod and the practicality of its LED light source allowing it both to light up surfaces perfectly and project an interplay of light and shade onto the walls with a magical multiplication effect. The development of the project into two forms, two sizes and two colour variants highlights its versatility making Spokes particularly suitable for both living spaces and public venues and ideal in large architectural contexts as well in its multiple compositions.

### COLORS

White, Yellow, Graphite, Copper, Gold,

technical details

A collection of suspension lamps with two different shapes. The opaque epoxy powder varnished steel spokes are attached to the upper part by two ABS/polycarbonate discs and to the lower part of the aluminium module that acts as the housing and heat sink for the two LED boards. The electric cable that powers the boards is invisible, because it is housed in one of the spokes. The suspension cable is in stainless steel and the electric cable is transparent. The ceiling rose and zinc-coated metal bracket has a shiny white batch dyed ABS covering.