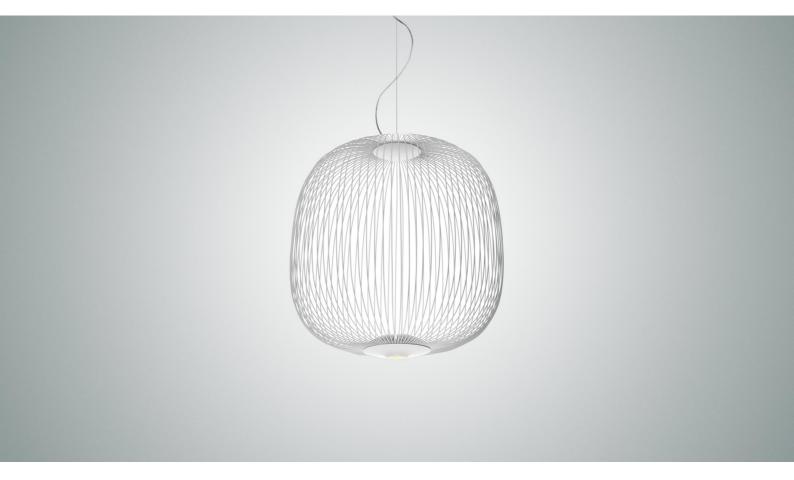

### DESCRIPTION

The hanging lamp Spokes was inspired by images of antique oriental lanterns and less exotic aviaries. The designers observed the spokes of a bicycle wheel and this is what gave the lamp its name. The result is soft shapes and a lightweight lamp which holds the light allowing it to filter out into the room. The lightweight quality of the project combines with the solidity of its forms in metal rod and the practicality of its LED light source allowing it both to light up surfaces perfectly and project an interplay of light and shade onto the walls with a magical multiplication effect. The development of the project into two forms, two sizes and two colour variants highlights its versatility making Spokes particularly suitable for both living spaces and public venues and ideal in large architectural contexts as well in its multiple compositions.

### COLORS

White, Yellow, Graphite, Copper, Gold,

technical details

A collection of suspension lamps with two different shapes. The opaque epoxy powder varnished steel spokes are attached to the upper part by two ABS/polycarbonate discs and to the lower part of the aluminium module that acts as the housing and heat sink for the two LED boards. The electric cable that powers the boards is invisible, because it is housed in one of the spokes. The suspension cable is in stainless steel and the electric cable is transparent. The ceiling rose and zinc-coated metal bracket has a shiny white batch dyed ABS covering.