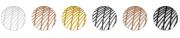

### COLORS

White, Yellow, Graphite, Copper, Gold,

technical details

A collection of suspension lamps with two different shapes. The opaque epoxy powder varnished steel spokes are attached to the upper part by two ABS/polycarbonate discs and to the lower part of the aluminium module that acts as the housing and heat sink for the two LED boards. The electric cable that powers the boards is invisible, because it is housed in one of the spokes. The suspension cable is in stainless steel and the electric cable is transparent. The ceiling rose and zinc-coated metal bracket has a shiny white batch dyed ABS covering.