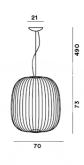

### COLORS

White, Yellow, Graphite, Copper, Gold,

technical details

A collection of suspension lamps with two different shapes. The opaque epoxy powder varnished steel spokes are attached to the upper part by two ABS/polycarbonate discs and to the lower part of the aluminium module that acts as the housing and heat sink for the two LED boards. The electric cable that powers the boards is invisible, because it is housed in one of the spokes. The suspension cable is in stainless steel and the electric cable is transparent. The ceiling rose and zinc-coated metal bracket has a shiny white batch dyed ABS covering.

### Spokes 2 LED

SCHEMATIC & LIGHT EMISSION

MATERIAL

Varnished steel and aluminium

COLORS

ACCESSORIES

Spokes 2

LIGHT SOURCE