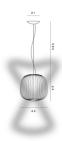

### DESCRIPTION

The hanging lamp Spokes was inspired by images of antique oriental lanterns and less exotic aviaries. The designers observed the spokes of a bicycle wheel and this is what gave the lamp its name. The result is soft shapes and a lightweight lamp which holds the light allowing it to filter out into the room. The lightweight quality of the project combines with the solidity of its forms in metal rod and the practicality of its LED light source allowing it both to light up surfaces perfectly and project an interplay of light and shade onto the walls with a magical multiplication effect. The development of the project into two forms, two sizes and two colour variants highlights its versatility making Spokes particularly suitable for both living spaces and public venues and ideal in large architectural contexts as well in its multiple compositions.

### COLORS

White, Yellow, Graphite, Copper, Gold,

technical details

A collection of suspension lamps with two different shapes. The opaque epoxy powder varnished steel spokes are attached to the upper part by two ABS/polycarbonate discs and to the lower part of the aluminium module that acts as the housing and heat sink for the two LED boards. The electric cable that powers the boards is invisible, because it is housed in one of the spokes. The suspension cable is in stainless steel and the electric cable is transparent. The ceiling rose and zinc-coated metal bracket has a shiny white batch dyed ABS covering.