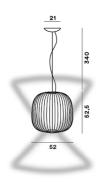

### COLORS

White, Yellow, Graphite, Copper, Gold,

technical details

A collection of suspension lamps with two different shapes. The opaque epoxy powder varnished steel spokes are attached to the upper part by two ABS/polycarbonate discs and to the lower part of the aluminium module that acts as the housing and heat sink for the two LED boards. The electric cable that powers the boards is invisible, because it is housed in one of the spokes. The suspension cable is in stainless steel and the electric cable is transparent. The ceiling rose and zinc-coated metal bracket has a shiny white batch dyed ABS covering.