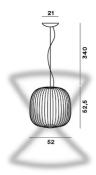

### COLORS

White, Yellow, Graphite, Copper, Gold,

technical details

A collection of suspension lamps with two different shapes. The opaque epoxy powder varnished steel spokes are attached to the upper part by two ABS/polycarbonate discs and to the lower part of the aluminium module that acts as the housing and heat sink for the two LED boards. The electric cable that powers the boards is invisible, because it is housed in one of the spokes. The suspension cable is in stainless steel and the electric cable is transparent. The ceiling rose and zinc-coated metal bracket has a shiny white batch dyed ABS covering.

### Spokes 2 LED

SCHEMATIC & LIGHT EMISSION

MATERIAL

Varnished steel and aluminium

COLORS

ACCESSORIES

Spokes 2

LIGHT SOURCE