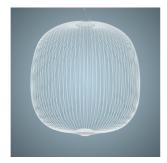

### DESCRIPTION

The hanging lamp Spokes was inspired by images of antique oriental lanterns and less exotic aviaries. The designers observed the spokes of a bicycle wheel and this is what gave the lamp its name. The result is soft shapes and a lightweight lamp which holds the light allowing it to filter out into the room. The lightweight quality of the project combines with the solidity of its forms in metal rod and the practicality of its LED light source allowing it both to light up surfaces perfectly and project an interplay of light and shade onto the walls with a magical multiplication effect. The development of the project into two forms, two sizes and two colour variants highlights its versatility making Spokes particularly suitable for both living spaces and public venues and ideal in large architectural contexts as well in its multiple compositions.

### COLORS

White, Yellow, Graphite, Copper, Gold,

technical details

A collection of suspension lamps with two different shapes. The opaque epoxy powder varnished steel spokes are attached to the upper part by two ABS/polycarbonate discs and to the lower part of the aluminium module that acts as the housing and heat sink for the two LED boards. The electric cable that powers the boards is invisible, because it is housed in one of the spokes. The suspension cable is in stainless steel and the electric cable is transparent. The ceiling rose and zinc-coated metal bracket has a shiny white batch dyed ABS covering.