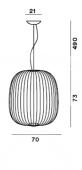

### DESCRIPTION

The hanging lamp Spokes was inspired by images of antique oriental lanterns and less exotic aviaries. The designers observed the spokes of a bicycle wheel and this is what gave the lamp its name. The result is soft shapes and a lightweight lamp which holds the light allowing it to filter out into the room. The lightweight quality of the project combines with the solidity of its forms in metal rod and the practicality of its LED light source allowing it both to light up surfaces perfectly and project an interplay of light and shade onto the walls with a magical multiplication effect. The development of the project into two forms, two sizes and two colour variants highlights its versatility making Spokes particularly suitable for both living spaces and public venues and ideal in large architectural contexts as well in its multiple compositions.

### COLORS

White, Yellow, Graphite, Copper, Gold,

technical details

A collection of suspension lamps with two different shapes. The opaque epoxy powder varnished steel spokes are attached to the upper part by two ABS/polycarbonate discs and to the lower part of the aluminium module that acts as the housing and heat sink for the two LED boards. The electric cable that powers the boards is invisible, because it is housed in one of the spokes. The suspension cable is in stainless steel and the electric cable is transparent. The ceiling rose and zinc-coated metal bracket has a shiny white batch dyed ABS covering.