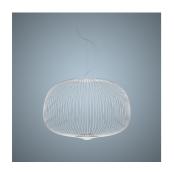

### DESCRIPTION

The hanging lamp Spokes was inspired by images of antique oriental lanterns and less exotic aviaries. The designers observed the spokes of a bicycle wheel and this is what gave the lamp its name. The result is soft shapes and a lightweight lamp which holds the light allowing it to filter out into the room. The lightweight quality of the project combines with the solidity of its forms in metal rod and the practicality of its LED light source allowing it both to light up surfaces perfectly and project an interplay of light and shade onto the walls with a magical multiplication effect. The development of the project into two forms, two sizes and two colour variants highlights its versatility making Spokes particularly suitable for both living spaces and public venues and ideal in large architectural contexts as well in its multiple compositions.

### COLORS

White, Yellow, Graphite, Copper, Gold,

technical details

A collection of suspension lamps with two different shapes. The opaque epoxy powder varnished steel spokes are attached to the upper part by two ABS/polycarbonate discs and to the lower part of the aluminium module that acts as the housing and heat sink for the two LED boards. The electric cable that powers the boards is invisible, because it is housed in one of the spokes. The suspension cable is in stainless steel and the electric cable is transparent. The ceiling rose and zinc-coated metal bracket has a shiny white batch dyed ABS covering.