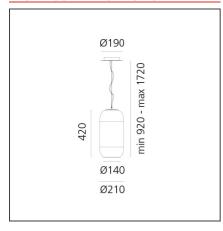

#### **DIMENSION**

Höhe:cm 42Durchmesser Fuß:cm 19Max Höhe von der Decke:cm 172