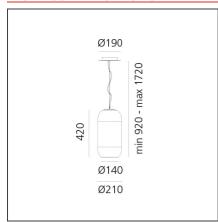

#### **TECHNISCHE ZEICHNUNGEN**

#### **DIMENSION**

Höhe:cm 42Durchmesser Fuß:cm 19Max Höhe von der Decke:cm 172