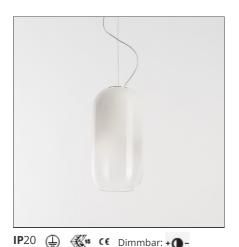

# **Gople - White**

### **BESCHREIBUNG**

The basic form of the Gople Lamp enhances the beauty of glass, hand-processed according to an ancient Venetian technique that gradually turns white glass into crystal glass by combining both upon blowing, thus making each piece unique. More innovative finishes are added, including silver or copper vacuum metallization.

#### **FUNKTIONEN**

| Artikelnummer:     | 1405020A         | Material: | Blown glass,        |
|--------------------|------------------|-----------|---------------------|
| Farbe:             | White            |           | aluminium           |
| Installation:      | Pendelleuchte    | Serie:    | Design, 2019        |
| Anwendungsbereich: | Innenbeleuchtung |           | Artemide Collection |