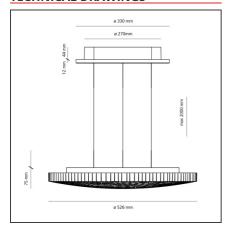

#### **TECHNICAL DRAWINGS**

#### **DIMENSIONS**

 Width:
 cm 7.5
 Glow Wire Test:
 650

 Base Diameter:
 cm 27

Max Height from ceiling: cm 200