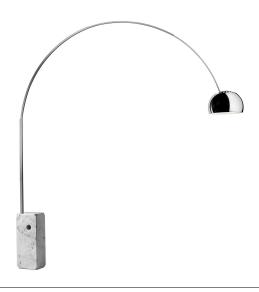

by Achille & Pier Giacomo Castiglioni , 1962

Floor lamp providing direct light. White Carrara marble base. Satin-finish stainless steel telescopic stem. Pressed, polished and zapon-varnished aluminum swiveling and height-adjustable reflector.

2200/2150 mm 2400 mm ø320 mm 240 mm

Floor Mounting Environment Indoor Finish Marble Weight 63.8 Kg

Light sources available 1 x 8W E27 560lm 2700K [e] cod. RF25569 DIMMER

Without Emergency on/off switch Switching Voltage 220-250V Power **MAX 100W** 