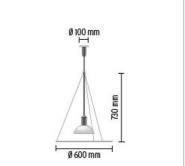

## FRISBI

Weight (kg)

Minimum distance from illuminated object

| Mounting                | : Suspension                                                                                                                                                                                                                                                                                                                                                            |
|-------------------------|-------------------------------------------------------------------------------------------------------------------------------------------------------------------------------------------------------------------------------------------------------------------------------------------------------------------------------------------------------------------------|
| Type of ceiling pendant | : Suspension cable                                                                                                                                                                                                                                                                                                                                                      |
| Lamps description       | : 1 x MAX 150W E27 IAM                                                                                                                                                                                                                                                                                                                                                  |
| Environment             | : Indoor                                                                                                                                                                                                                                                                                                                                                                |
| Finish                  | : Polished chrome, White opal                                                                                                                                                                                                                                                                                                                                           |
| Technical description   | : Suspension lamp providing direct, diffused and<br>reflected light. Opaline polymethylmethacrylate<br>(PMMA) injection-molded diffuser plate<br>suspended by three fine steel cables. Polished,<br>nickel-plated, and zapon-varnished stamped<br>sheet metal reflector painted gloss-white inside.<br>Black painted, injection-molded ABS ceiling<br>fitting and rose. |
| ELECTRICAL              |                                                                                                                                                                                                                                                                                                                                                                         |
| Emergency               | : Without                                                                                                                                                                                                                                                                                                                                                               |
| Voltage (V)             | : 220/240                                                                                                                                                                                                                                                                                                                                                               |
| PHYSICAL                |                                                                                                                                                                                                                                                                                                                                                                         |
| Shape                   | : Round                                                                                                                                                                                                                                                                                                                                                                 |
| Supply                  | : Terminal block                                                                                                                                                                                                                                                                                                                                                        |
| Cord length(mm)         | : 3900                                                                                                                                                                                                                                                                                                                                                                  |
| Construction material   | : Metal or Polymethylmethacrylate or Steel                                                                                                                                                                                                                                                                                                                              |
|                         |                                                                                                                                                                                                                                                                                                                                                                         |