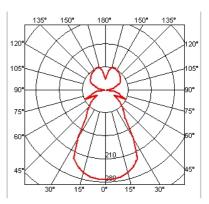

## FRISBI

Weight (kg)

Minimum distance from illuminated object

| Mounting                | : Suspension                                                                                                                                                                                                                                                                                                                                                            |
|-------------------------|-------------------------------------------------------------------------------------------------------------------------------------------------------------------------------------------------------------------------------------------------------------------------------------------------------------------------------------------------------------------------|
| Type of ceiling pendant | : Suspension cable                                                                                                                                                                                                                                                                                                                                                      |
| Lamps description       | : 1 x MAX 150W E27 IAM                                                                                                                                                                                                                                                                                                                                                  |
| Environment             | : Indoor                                                                                                                                                                                                                                                                                                                                                                |
| Finish                  | : Polished chrome, White opal                                                                                                                                                                                                                                                                                                                                           |
| Technical description   | : Suspension lamp providing direct, diffused and<br>reflected light. Opaline polymethylmethacrylate<br>(PMMA) injection-molded diffuser plate<br>suspended by three fine steel cables. Polished,<br>nickel-plated, and zapon-varnished stamped<br>sheet metal reflector painted gloss-white inside.<br>Black painted, injection-molded ABS ceiling<br>fitting and rose. |
| ELECTRICAL              |                                                                                                                                                                                                                                                                                                                                                                         |
| Emergency               | : Without                                                                                                                                                                                                                                                                                                                                                               |
| Voltage (V)             | : 220/240                                                                                                                                                                                                                                                                                                                                                               |
| PHYSICAL                |                                                                                                                                                                                                                                                                                                                                                                         |
| Shape                   | : Round                                                                                                                                                                                                                                                                                                                                                                 |
| Supply                  | : Terminal block                                                                                                                                                                                                                                                                                                                                                        |
| Cord length(mm)         | : 3900                                                                                                                                                                                                                                                                                                                                                                  |
| Construction material   | : Metal or Polymethylmethacrylate or Steel                                                                                                                                                                                                                                                                                                                              |
|                         |                                                                                                                                                                                                                                                                                                                                                                         |

: 2,7

: 300

www.flos.com info@flos.it