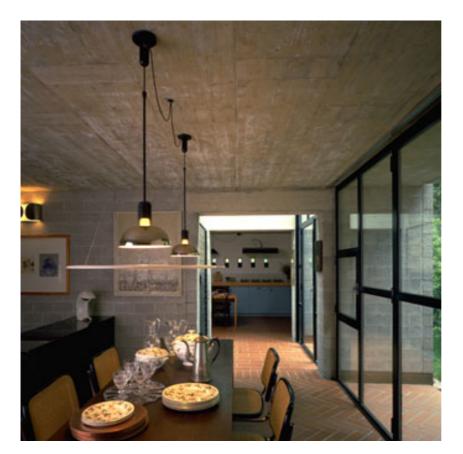

## FRISBI

Weight (kg)

Minimum distance from illuminated object

| Mounting                | : Suspension                                                                                                                                                                                                                                                                                                                                                            |
|-------------------------|-------------------------------------------------------------------------------------------------------------------------------------------------------------------------------------------------------------------------------------------------------------------------------------------------------------------------------------------------------------------------|
| Type of ceiling pendant | : Suspension cable                                                                                                                                                                                                                                                                                                                                                      |
| Lamps description       | : 1 x MAX 150W E27 IAM                                                                                                                                                                                                                                                                                                                                                  |
| Environment             | : Indoor                                                                                                                                                                                                                                                                                                                                                                |
| Finish                  | : Polished chrome, White opal                                                                                                                                                                                                                                                                                                                                           |
| Technical description   | : Suspension lamp providing direct, diffused and<br>reflected light. Opaline polymethylmethacrylate<br>(PMMA) injection-molded diffuser plate<br>suspended by three fine steel cables. Polished,<br>nickel-plated, and zapon-varnished stamped<br>sheet metal reflector painted gloss-white inside.<br>Black painted, injection-molded ABS ceiling<br>fitting and rose. |
| ELECTRICAL              |                                                                                                                                                                                                                                                                                                                                                                         |
| Emergency               | : Without                                                                                                                                                                                                                                                                                                                                                               |
| Voltage (V)             | : 220/240                                                                                                                                                                                                                                                                                                                                                               |
| PHYSICAL                |                                                                                                                                                                                                                                                                                                                                                                         |
| Shape                   | : Round                                                                                                                                                                                                                                                                                                                                                                 |
| Supply                  | : Terminal block                                                                                                                                                                                                                                                                                                                                                        |
| Cord length(mm)         | : 3900                                                                                                                                                                                                                                                                                                                                                                  |
| Construction material   | : Metal or Polymethylmethacrylate or Steel                                                                                                                                                                                                                                                                                                                              |
|                         |                                                                                                                                                                                                                                                                                                                                                                         |