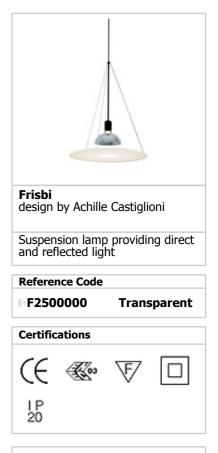

## FRISBI

Weight (kg)

Minimum distance from illuminated object

| Mounting                | : Suspension                                                                                                                                                                                                                                                                                                                                                            |
|-------------------------|-------------------------------------------------------------------------------------------------------------------------------------------------------------------------------------------------------------------------------------------------------------------------------------------------------------------------------------------------------------------------|
| Type of ceiling pendant | : Suspension cable                                                                                                                                                                                                                                                                                                                                                      |
| Lamps description       | : 1 x MAX 150W E27 IAM                                                                                                                                                                                                                                                                                                                                                  |
| Environment             | : Indoor                                                                                                                                                                                                                                                                                                                                                                |
| Finish                  | : Polished chrome, White opal                                                                                                                                                                                                                                                                                                                                           |
| Technical description   | : Suspension lamp providing direct, diffused and<br>reflected light. Opaline polymethylmethacrylate<br>(PMMA) injection-molded diffuser plate<br>suspended by three fine steel cables. Polished,<br>nickel-plated, and zapon-varnished stamped<br>sheet metal reflector painted gloss-white inside.<br>Black painted, injection-molded ABS ceiling<br>fitting and rose. |
| ELECTRICAL              |                                                                                                                                                                                                                                                                                                                                                                         |
| Emergency               | : Without                                                                                                                                                                                                                                                                                                                                                               |
| Voltage (V)             | : 220/240                                                                                                                                                                                                                                                                                                                                                               |
| PHYSICAL                |                                                                                                                                                                                                                                                                                                                                                                         |
| Shape                   | : Round                                                                                                                                                                                                                                                                                                                                                                 |
| Supply                  | : Terminal block                                                                                                                                                                                                                                                                                                                                                        |
| Cord length(mm)         | : 3900                                                                                                                                                                                                                                                                                                                                                                  |
| Construction material   | : Metal or Polymethylmethacrylate or Steel                                                                                                                                                                                                                                                                                                                              |
|                         |                                                                                                                                                                                                                                                                                                                                                                         |