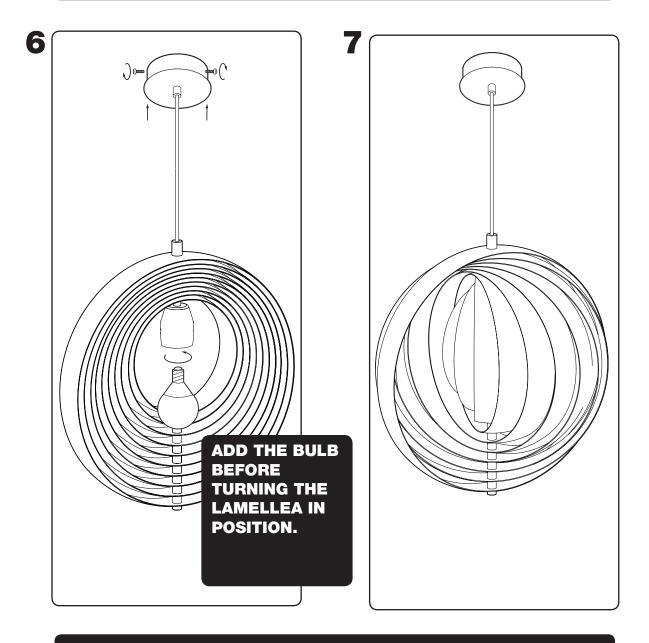

#### MOUNTING THE TOP PART TO THE CEILING:

- CONNECT THE WIRE TO THE TERMINAL BLOCK
- WIRE L: LIVE
- WIRE N: NEUTRAL
- GROUNDING WIRE IN THE MIDDLE
- SLIDE THE CANOPY TO THE CEILING. TIGHTEN SCREWS.
- TIGHTEN THE CANOPY TO THE MOUNTING BRACKET