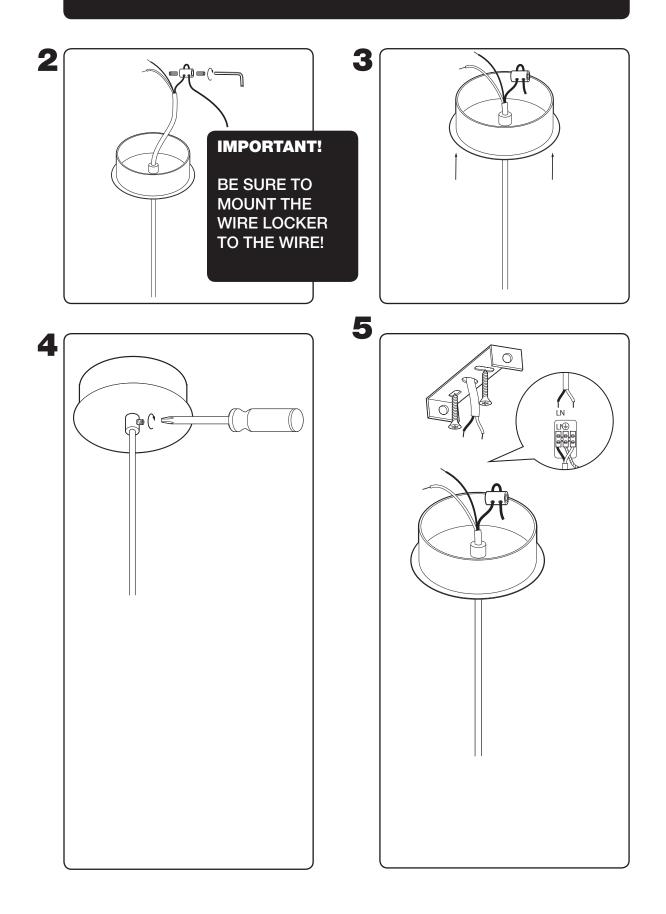

#### **IMPORTANT!**

1

ALWAYS TURN OFF THE ELECTRICAL CURRENT BEFORE INSTALLLING ANY FIXTURE!

MAKE SURE THE MOUNTING BRACKET IS FIRMLY FIXED.

#### MOUNTING THE TOP PART TO THE CEILING:

- CONNECT THE WIRE TO THE TERMINAL BLOCK
- WIRE L: LIVE
- WIRE N: NEUTRAL
- GROUNDING WIRE IN THE MIDDLE
- SLIDE THE CANOPY TO THE CEILING. TIGHTEN SCREWS.
- TIGHTEN THE CANOPY TO THE MOUNTING BRACKET