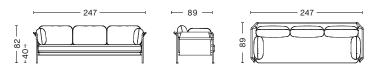

ck outer canvas, Steelcut 975, natural outer canvas, chrome frame



chrome frame

#### **DIMENSIONS**



W97 x D89 x H82 cm Seat height 40 cm, Seat depth 65 cm

1 / Surface by HAY, Linara 2 / Steelcut, Olavi by HAY 3 / Ruskin, Roden 6 / Silk Please see fabric overview with available colours on page 14.



Linara 415, black outer canvas, chrome frame



Linara 142, black outer canvas, black frame

### DIMENSIONS



W172 x D89 x H82 cm Seat height 40 cm, Seat depth 65 cm

#### FABRIC GROUPS

 $1/\,\hbox{Surface by HAY, Linara}\quad 2/\,\hbox{Steelcut, Olavi by HAY}\quad 3/\,\hbox{Ruskin, Roden}\quad 6/\,\hbox{Silk}$  Please see fabric overview with available colours on page 14.



Ruskin 05, black outer canvas, chrome frame



Linara 311, natural outer canvas, chrome frame

### DIMENSIONS



W247 x D89 x H82 cm Seat height 40 cm, Seat depth 65 cm

#### FABRIC GROUPS

 $1/\,\hbox{Surface by HAY, Linara}\quad 2/\,\hbox{Steelcut, Olavi by HAY}\quad 3/\,\hbox{Ruskin, Roden}\quad 6/\,\hbox{Silk}$  Please see fabric overview with available colours on page 14.

#### MATERIALS

FRAME / Powder coated or chromed steel.

MATTRESS & CUSHIONS / Foam and feather duvet. The mattress has an integrated anti-slip fleece on the back side and is non-reversible.

OUTER FABRIC / Black canvas (100% cotton) or Natural canvas (100% linen).

Requires assembly

#### FRAME



#### **OUTER FABRIC**





#### **MATRESS & CUSHIONS**

Piping matches the selected textile or leather.

#### **FABRIC GROUP 1**



#### **FABRIC GROUP 3**



#### **FABRIC GROUP 2**



#### **FABRIC GROUP 6**



Please use below