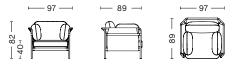

#### **DIMENSIONS**

W97 x D89 x H82 cm Seat height 40 cm, Seat depth 65 cm

1 / Surface by HAY, Linara 2 / Steelcut, Olavi by HAY 3 / Ruskin, Roden 6 / Silk Please see fabric overview with available colours on page 14.