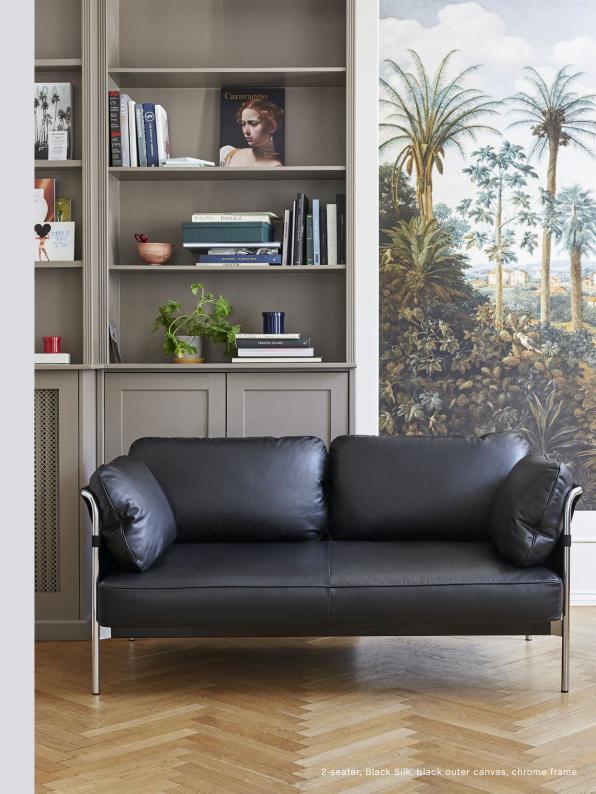

Steelcut 975, black outer canvas, black frame

canvas, black frame

Silk leather Cognac 0250, black outer canvas, Steelcut 975, natural outer canvas, chrome frame

chrome frame