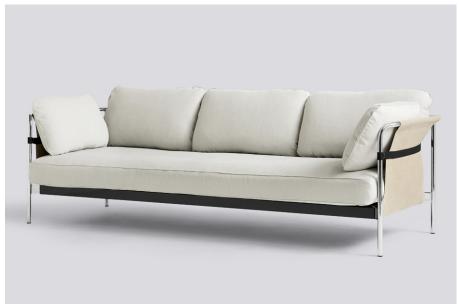

## CAN SOFA 2.0

With the Can sofa, Ronan and Erwan Bouroullec seek to go beyond the creation of a practical, elegant and comfortable design. The intention is to reinvigorate the whole idea of the sofa, from something inherently complicated to something simple, relaxed and accessible. The sofa comes flat-packed and can be easily assembled at home from three basic elements – frame, cover and cushions.

#### MATERIALS

FRAME / Powder coated or chromed steel.

MATTRESS & CUSHIONS / Foam and feather duvet. The mattress has an integrated anti-slip fleece on the back side and is non-reversible.

OUTER FABRIC / Black canvas (100% cotton) or Natural canvas (100% linen).