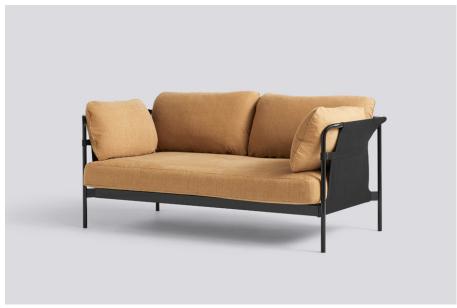

## CAN SOFA 2.0

With the Can sofa, Ronan and Erwan Bouroullec seek to go beyond the creation of a practical, elegant and comfortable design. The intention is to reinvigorate the whole idea of the sofa, from something inherently complicated to something simple, relaxed and accessible. The sofa comes flat-packed and can be easily assembled at home from three basic elements – frame, cover and cushions.

Ruskin 05, black outer canvas, chrome frame

Linara 311, natural outer canvas, chrome frame