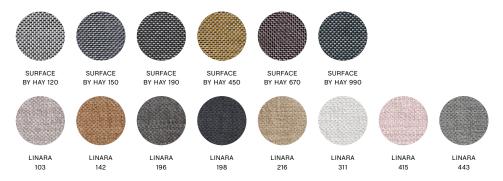

#### **DIMENSIONS**

W97 x D89 x H82 cm Seat height 40 cm, Seat depth 65 cm

1 / Surface by HAY, Linara 2 / Steelcut, Olavi by HAY 3 / Ruskin, Roden 6 / Silk Please see fabric overview with available colours on page 14.

#### FABRIC GROUPS

 $1/\,\hbox{Surface by HAY, Linara}\quad 2/\,\hbox{Steelcut, Olavi by HAY}\quad 3/\,\hbox{Ruskin, Roden}\quad 6/\,\hbox{Silk}$  Please see fabric overview with available colours on page 14.

#### **FABRIC GROUP 1**

#### **FABRIC GROUP 2**