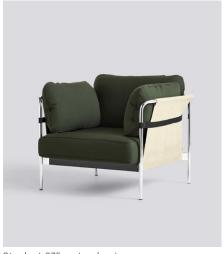

Ruskin 05, black outer canvas, chrome frame

Linara 311, natural outer canvas, chrome frame