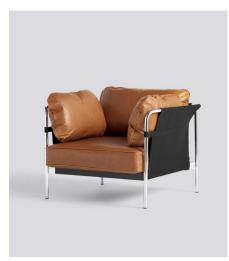

Steelcut 975, black outer canvas, black frame

canvas, black frame

Silk leather Cognac 0250, black outer canvas, Steelcut 975, natural outer canvas, chrome frame

chrome frame