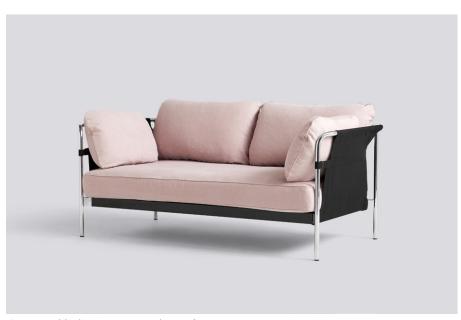

## CAN SOFA 2.0

With the Can sofa, Ronan and Erwan Bouroullec seek to go beyond the creation of a practical, elegant and comfortable design. The intention is to reinvigorate the whole idea of the sofa, from something inherently complicated to something simple, relaxed and accessible. The sofa comes flat-packed and can be easily assembled at home from three basic elements – frame, cover and cushions.

Steelcut 975, black outer canvas, black frame

canvas, black frame

Silk leather Cognac 0250, black outer canvas, Steelcut 975, natural outer canvas, chrome frame

chrome frame