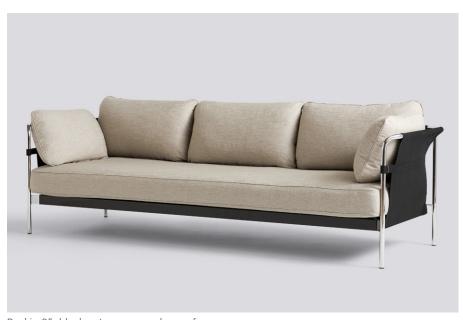

## CAN SOFA 2.0

With the Can sofa, Ronan and Erwan Bouroullec seek to go beyond the creation of a practical, elegant and comfortable design. The intention is to reinvigorate the whole idea of the sofa, from something inherently complicated to something simple, relaxed and accessible. The sofa comes flat-packed and can be easily assembled at home from three basic elements – frame, cover and cushions.

#### MATERIALS

FRAME / Powder coated or chromed steel.

MATTRESS & CUSHIONS / Foam and feather duvet. The mattress has an integrated anti-slip fleece on the back side and is non-reversible.

OUTER FABRIC / Black canvas (100% cotton) or Natural canvas (100% linen).