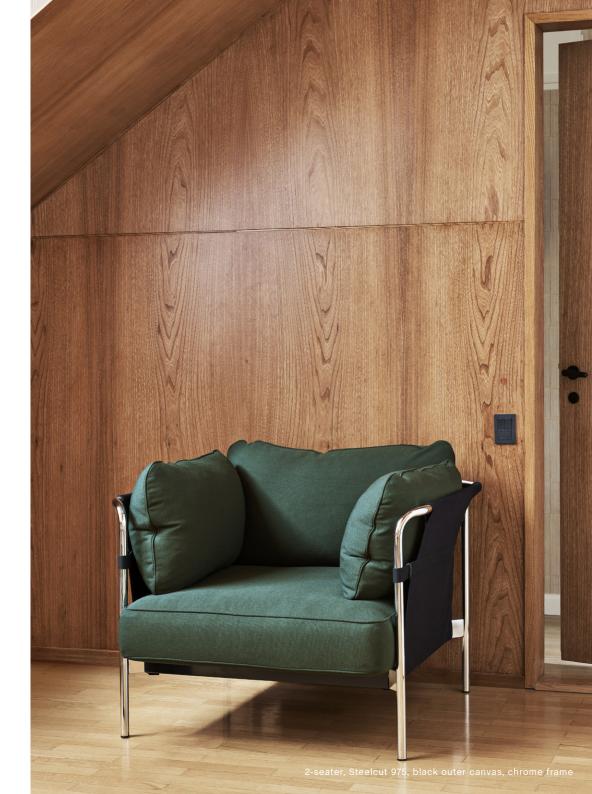

## CAN SOFA 2.0

With the Can sofa, Ronan and Erwan Bouroullec seek to go beyond the creation of a practical, elegant and comfortable design. The intention is to reinvigorate the whole idea of the sofa, from something inherently complicated to something simple, relaxed and accessible. The sofa comes flat-packed and can be easily assembled at home from three basic elements – frame, cover and cushions.

Steelcut 975, black outer canvas, black frame

canvas, black frame

Silk leather Cognac 0250, black outer canvas, Steelcut 975, natural outer canvas, chrome frame

chrome frame