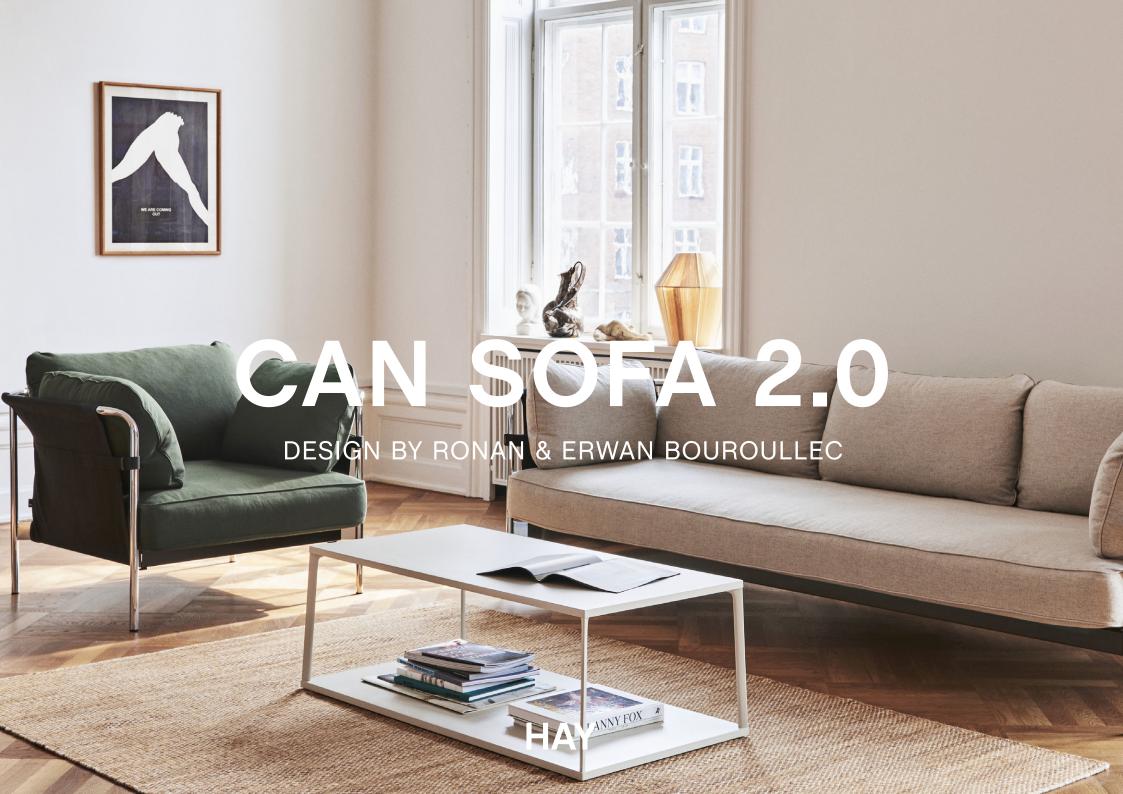

## CAN SOFA 2.0

With the Can sofa, Ronan and Erwan Bouroullec seek to go beyond the creation of a practical, elegant and comfortable design. The intention is to reinvigorate the whole idea of the sofa, from something inherently complicated to something simple, relaxed and accessible. The sofa comes flat-packed and can be easily assembled at home from three basic elements – frame, cover and cushions.