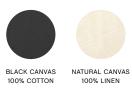

#### MATERIALS

FRAME / Powder coated or chromed steel.

MATTRESS & CUSHIONS / Foam and feather duvet. The mattress has an integrated anti-slip fleece on the back side and is non-reversible.

OUTER FABRIC / Black canvas (100% cotton) or Natural canvas (100% linen).