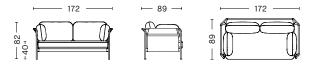

le design. The intention is to reinvigorate the whole idea of the sofa, from something inherently complicated to something simple, relaxed and accessible. The sofa comes flat-packed and can be easily assembled at home from three basic elements – frame, cover and cushions.









Steelcut 975, black outer canvas, black frame



canvas, black frame



Silk leather Cognac 0250, black outer canvas, Steelcut 975, natural outer canvas, chrome frame



chrome frame

#### **DIMENSIONS**



W97 x D89 x H82 cm Seat height 40 cm, Seat depth 65 cm

1 / Surface by HAY, Linara 2 / Steelcut, Olavi by HAY 3 / Ruskin, Roden 6 / Silk Please see fabric overview with available colours on page 14.



Linara 415, black outer canvas, chrome frame



Linara 142, black outer canvas, black frame

### DIMENSIONS



W172 x D89 x H82 cm Seat height 40 cm, Seat depth 65 cm

#### FABRIC GROUPS

 $1/\,\hbox{Surface by HAY, Linara}\quad 2/\,\hbox{Steelcut, Olavi by HAY}\quad 3/\,\hbox{Ruskin, Roden}\quad 6/\,\hbox{Silk}$  Please see fabric overview with available colours on page 14.



Ruskin 05, black outer canvas, chrome frame



Linara 311, natural outer canvas, chrome frame

### DIMENSIONS



W247 x D89 x H82 cm Seat height 40 cm, Seat depth 65 cm

#### FABRIC GROUPS

 $1/\,\hbox{Surface by HAY, Linara}\quad 2/\,\hbox{Steelcut, Olavi by HAY}\quad 3/\,\hbox{Ruskin, Roden}\quad 6/\,\hbox{Silk}$  Please see fabric overview with available colours on page 14.

#### MATERIALS

FRAME / Powder coated or chromed steel.

MATTRESS & CUSHIONS / Foam and feather duvet. The mattress has an integrated anti-slip fle