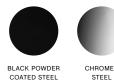

#### MATERIALS

FRAME / Powder coated or chromed steel.

MATTRESS & CUSHIONS / Foam and feather duvet. The mattress has an integrated anti-slip fleece on the back side and is non-reversible.

OUTER FABRIC / Black canvas (100% cotton) or Natural canvas (100% linen).

#### FRAME