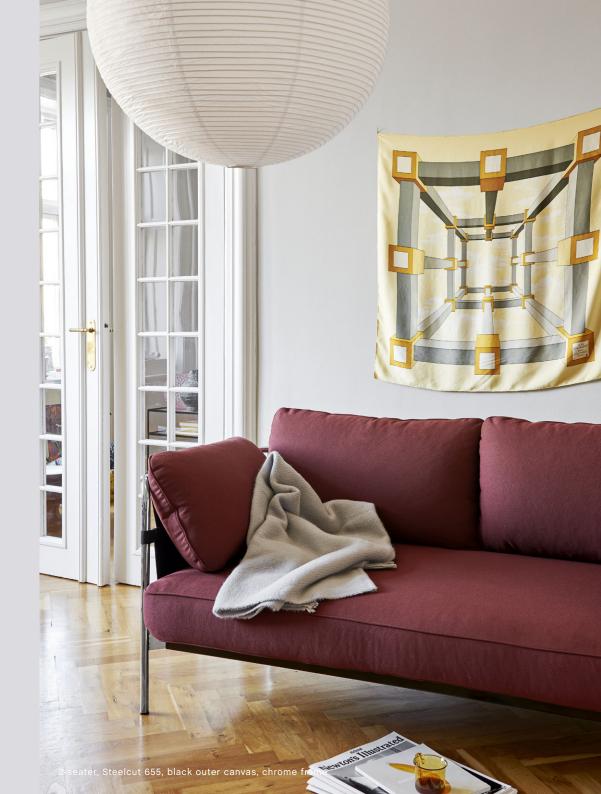

## CAN SOFA 2.0

With the Can sofa, Ronan and Erwan Bouroullec seek to go beyond the creation of a practical, elegant and comfortable design. The intention is to reinvigorate the whole idea of the sofa, from something inherently complicated to something simple, relaxed and accessible. The sofa comes flat-packed and can be easily assembled at home from three basic elements – frame, cover and cushions.

Steelcut 975, black outer canvas, black frame

canvas, black frame

Silk leather Cognac 0250, black outer canvas, Steelcut 975, natural outer canvas, chrome frame

chrome frame