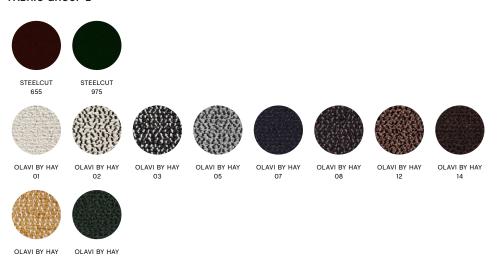

#### **FABRIC GROUP 2**

#### **DIMENSIONS**

W97 x D89 x H82 cm Seat height 40 cm, Seat depth 65 cm

1 / Surface by HAY, Linara 2 / Steelcut, Olavi by HAY 3 / Ruskin, Roden 6 / Silk Please see fabric overview with available colours on page 14.

#### FABRIC GROUPS

 $1/\,\hbox{Surface by HAY, Linara}\quad 2/\,\hbox{Steelcut, Olavi by HAY}\quad 3/\,\hbox{Ruskin, Roden}\quad 6/\,\hbox{Silk}$  Please see fabric overview with available colours on page 14.