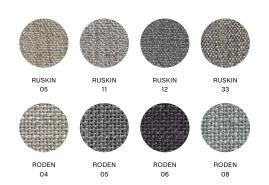

#### **DIMENSIONS**

W97 x D89 x H82 cm Seat height 40 cm, Seat depth 65 cm

1 / Surface by HAY, Linara 2 / Steelcut, Olavi by HAY 3 / Ruskin, Roden 6 / Silk Please see fabric overview with available colours on page 14.

#### FABRIC GROUPS

 $1/\,\hbox{Surface by HAY, Linara}\quad 2/\,\hbox{Steelcut, Olavi by HAY}\quad 3/\,\hbox{Ruskin, Roden}\quad 6/\,\hbox{Silk}$  Please see fabric overview with available colours on page 14.

#### **FABRIC GROUP 3**