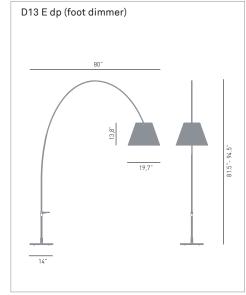

## ADY COSTANZA

design Paolo Rizzatto, 2008

Type: Floor

Light source: 200W A-23 frosted med.base

Product use: Indoor

Materials: Aluminium stem, polycarbonate shade

Colors: Structure in alu

Shade in white, red, black