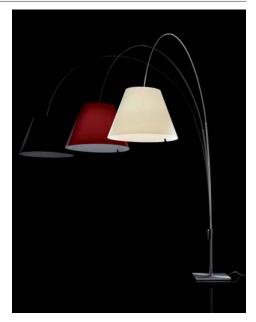

## ADY COSTANZA

design Paolo Rizzatto, 2008

Type: Floor

Light source: 200W A-23 frosted med.base

Product use: Indoor

Materials: Aluminium stem, polycarbonate shade

Colors: Structure in alu

Shade in white, red, black