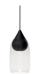

Liuku Pendant mater

by Maija Puoskari

The Liuku Pendant glass is designed by Finnish designer Maija Puoskari. Liuku is consisting of a coloured hand-blown glass shade nestling over a wooden base (Liuku Base) in two different shapes, with long-life LED built in. Liuku's shade is available with clear glass or in two beautiful tones of smoke and gradient violet.

### Item no.

02911 Glass shade — Transparent 02912 Glass shade — Smoked 02913 Glass shade — Violet gradient

02903 Black — Ball 02904 Black — Drop

## Material

Hand blown glass Linden Wood, FSC certified

### Finish

Black stain lacquer

## Dimensions

Ball: Ø 195 mm H 345 mm Drop: Ø 195 mm H 405 mm