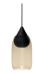

Liuku Pendant mater

by Maija Puoskari

The Liuku Pendant glass is designed by Finnish designer Maija Puoskari. Liuku is consisting of a coloured hand-blown glass shade nestling over a wooden base (Liuku Base) in two different shapes, with long-life LED built in. Liuku's shade is available with clear glass or in two beautiful tones of smoke and gradient violet.

### Item no.

02911 Glass shade — Transparent 02912 Glass shade — Smoked 02913 Glass shade — Violet gradient

02903 Black — Ball 02904 Black — Drop

## Material

Hand blown glass Linden Wood, FSC certified

### Finish

Black stain lacquer

## Dimensions

Ball: Ø 195 mm H 345 mm Drop: Ø 195 mm H 405 mm