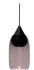

Liuku Pendant mater

by Maija Puoskari

The Liuku Pendant glass is designed by Finnish designer Maija Puoskari. Liuku is consisting of a coloured hand-blown glass shade nestling over a wooden base (Liuku Base) in two different shapes, with long-life LED built in. Liuku's shade is available with clear glass or in two beautiful tones of smoke and gradient violet.

### Item no.

02911 Glass shade — Transparent 02912 Glass shade — Smoked 02913 Glass shade — Violet gradient

02903 Black — Ball 02904 Black — Drop

## Material

Hand blown glass Linden Wood, FSC certified

### Finish

Black stain lacquer

## Dimensions

Ball: Ø 195 mm H 345 mm Drop: Ø 195 mm H 405 mm