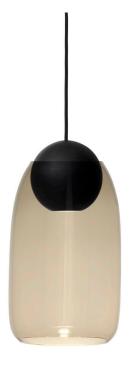

Liuku Pendant mater

by Maija Puoskari

The Liuku Pendant glass is designed by Finnish designer Maija Puoskari. Liuku is consisting of a coloured hand-blown glass shade nestling over a wooden base (Liuku Base) in two different shapes, with long-life LED built in. Liuku's shade is available with clear glass or in two beautiful tones of smoke and gradient violet.

### Item no.

02911 Glass shade — Transparent 02912 Glass shade — Smoked 02913 Glass shade — Violet gradient

02903 Black — Ball 02904 Black — Drop

## Material

Hand blown glass Linden Wood, FSC certified

### Finish

Black stain lacquer

## Dimensions

Ball: Ø 195 mm H 345 mm Drop: Ø 195 mm H 405 mm