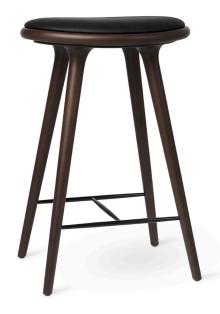

The Mater High Stool and Low Stool is designed by the Danish architect duo Space Copenhagen and is regarded as a *New Danish Classic*. With its organic yet minimalist style, this stool is suitable for both residential and commercial use.

## by Space Copenhagen

01002 High Stool — 74 cm 01004 High Stool — 69 cm 01003 Low Stool — 47 cm

Material Beech Wood, FSC certified

**Upholstery** Black leather seat

**Finish** Dark stain lacquer

**Origin** Europe

## Dimensions W 45 cm D 36 cm H 74 cm bar

H 69 cm kitchen counter H 47 cm stool

**Weight** 5.5 kg — 7 kg — 7.5 kg