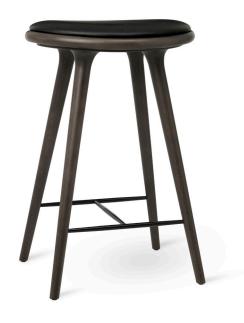

The Mater High Stool and Low Stool is designed by the Danish architect duo Space Copenhagen and is regarded as a *New Danish Classic*. With its organic yet minimalist style, this stool is suitable for both residential and commercial use.

### Material

Beech Wood, FSC certified

# Upholstery

Black leather seat

# Finish

Sirka Grey stain lacquer

# Dimensions

W 45 cm D 36 cm H 74 cm bar H 69 cm kitchen counter H 47 cm stool