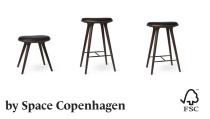

The Mater High Stool and Low Stool is designed by the Danish architect duo Space Copenhagen and is regarded as a *New Danish Classic*. With its organic yet minimalist style, this stool is suitable for both residential and commercial use.

### Item no.

01006 High Stool — 74 cm 01008 High Stool — 69 cm 01007 Low Stool — 47 cm