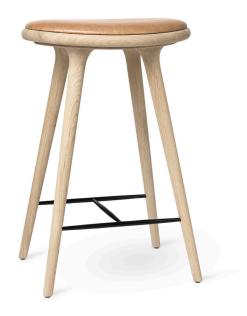

The Mater High Stool and Low Stool is designed by the Danish architect duo Space Copenhagen and is regarded as a *New Danish Classic*. With its organic yet minimalist style, this stool is suitable for both residential and commercial use.

### Material

Oak Wood, FSC certified

# Upholstery

Natural tanned leather seat

# Finish

Soaped

# Dimensions

W 45 cm D 36 cm H 74 cm bar H 69 cm kitchen counter H 47 cm stool