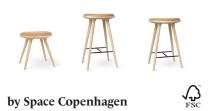

The Mater High Stool and Low Stool is designed by the Danish architect duo Space Copenhagen and is regarded as a *New Danish Classic*. With its organic yet minimalist style, this stool is suitable for both residential and commercial use.

### Item no.

01032 High Stool — 74 cm 01034 High Stool — 69 cm 01033 Low Stool — 47 cm

# Dimensions

W 45 cm D 36 cm H 74 cm bar H 69 cm kitchen counter H 47 cm stool