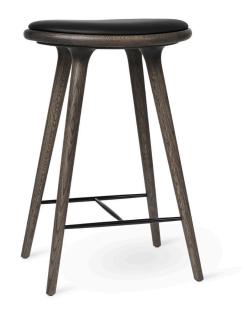

The Mater High Stool and Low Stool is designed by the Danish architect duo Space Copenhagen and is regarded as a *New Danish Classic*. With its organic yet minimalist style, this stool is suitable for both residential and commercial use.

### Material

Oak Wood, FSC certified

## Upholstery

Black leather seat

## Finish

Sirka Grey stain lacquer

# Dimensions

W 45 cm D 36 cm H 74 cm bar H 69 cm kitchen counter H 47 cm stool