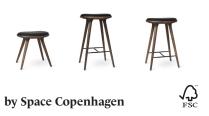

The Mater High Stool and Low Stool is designed by the Danish architect duo Space Copenhagen and is regarded as a *New Danish Classic*. With its organic yet minimalist style, this stool is suitable for both residential and commercial use.

### Item no.

01052 High Stool — 74 cm 01054 High Stool — 69 cm 01053 Low Stool — 47 cm