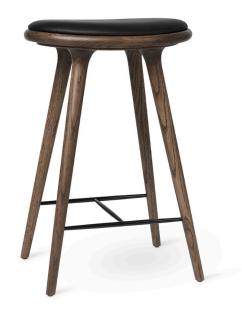

The Mater High Stool and Low Stool is designed by the Danish architect duo Space Copenhagen and is regarded as a *New Danish Classic*. With its organic yet minimalist style, this stool is suitable for both residential and commercial use.

### Material

Oak Wood, FSC certified

# Upholstery

Black leather seat

# Finish

Dark stain lacquer