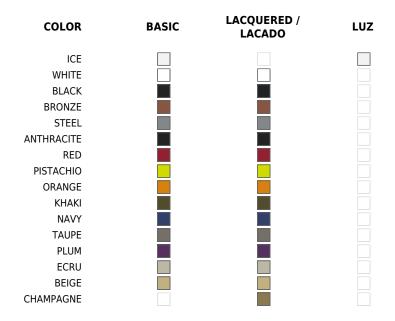

## **Finishes**

| BASIC                                                                                    | RGBW LED                                                                                                                                |
|------------------------------------------------------------------------------------------|-----------------------------------------------------------------------------------------------------------------------------------------|
| Ref. 55001                                                                               | Ref. 55001L                                                                                                                             |
| Matt Polyethylene                                                                        | Unit with internal lighting with RGBW LED technology and remote<br>control unit for switching colors. Available only in matte ice white |
| LACQUERED                                                                                | finish. Remote control included.                                                                                                        |
| Ref. 55001F                                                                              | RGBW LED DMX                                                                                                                            |
| Lacquered Polyethylene                                                                   | Ref. 55001D                                                                                                                             |
| LIGHT                                                                                    | Unit with internal lighting with RGBW LED technology and remote<br>control unit for switching colors. Also controlLED by DMX-1024       |
| Ref. 55001W                                                                              | (wireless), enabling communication between one or more products simultaneously via the DMX transmitter (not included).                  |
| White internally lit unit with LED technology. Available only in matte ice white finish. | RGBW LED BATTERY                                                                                                                        |

Ref. 55001

Unit with internal lighting with battery-powered RGBW LED technology. Includes charger and remote control for switching colors and charger. Available only in matte ice white finish.