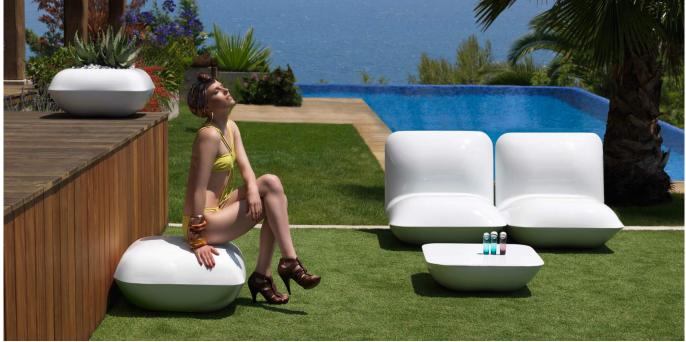

## By Stefano Giovannoni & Elisa Gargan

In an amusing gesture, Stefano Giovannoni, one of the World's most prestigious designers, designs a great furniture collection that forms a chillout space created by means of cushions. With a warm, Mediterranean design that holds that universal appeal common to all of master Giovannoni's creations it calls us to come relax and enjoy life. As every VONDOM product, it is suitable for outside use, even in the most extreme weather conditions since it is made of PE using the rotational molding technique. These are exclusive items of furniture that make people live and feel, that encourage human contact and peaceful conversation.

#### Description

Made of polyethylene resin by rotational moulding.100% Recyclable. Item suitable for indoor and outdoor use. Available in different finishes.