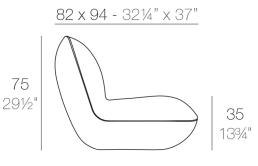

ners, designs a great furniture collection that forms a chillout space created by means of cushions. With a warm, Mediterranean design that holds that universal appeal common to all of master Giovannoni's creations it calls us to come relax and enjoy life. As every VONDOM product, it is suitable for outside use, even in the most extreme weather conditions since it is made of PE using the rotational molding technique. These are exclusive items of furniture that make people live and feel, that encourage human contact and peaceful conversation.

View online: https://www.vondom.com/products/55001

### **Features**

#### Description

Made of polyethylene resin by rotational moulding.100% Recyclable. Item suitable for indoor and outdoor use. Available in different finishes.

#### Weight

16 Kg



PILLOW Butaca PILLOW Lounge Chair

## **Finishes**

| BASIC                                                                                    | RGBW LED                                                                                                                                |
|------------------------------------------------------------------------------------------|-----------------------------------------------------------------------------------------------------------------------------------------|
| Ref. 55001                                                                               | Ref. 55001L                                                                                                                             |
| Matt Polyethylene