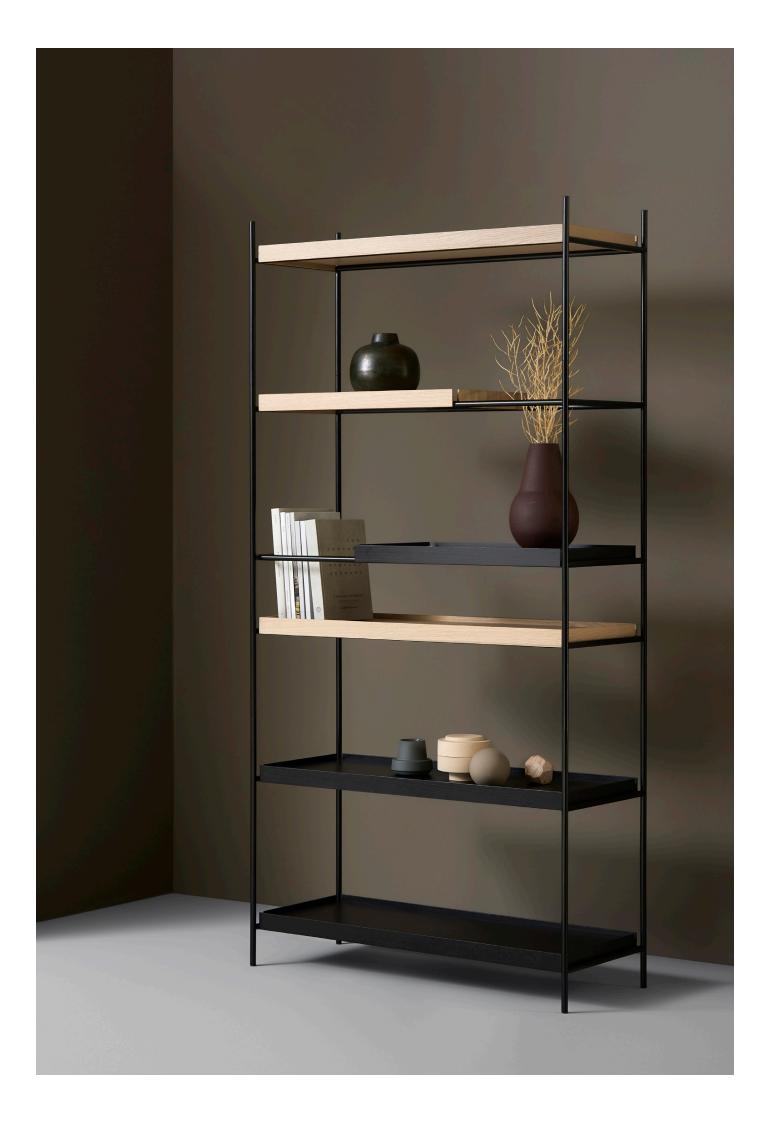

# TRAY SHELF

DESIGNED BY HANNE WILLMAN

## GAPS IN THE SHELVING SYSTEM ARE CREATED BY MOVING THE SMALL TRAYS, WHICH ALLOW TALLER OBJECTS TO BE PLACED IN THE OPEN SPACE.

THE VARIOUS POSSIBLE ARRANGEMENTS OF THE SHELVES MAKE THE SHELVING SYSTEM VIVID AND PERSONAL. TAKE THE TRAYS AND PLACE THEM ON THE DIFFERENT LEVELS IN THE FRAME UNTIL YOU HAVE THE ARRANGEMENT YOU LIKE. TRAY SHELF IS JAPANESE IN ITS ELEGANT EXPRESSION. GERMAN IN ITS SOLID AND THOROUGH CONSTRUCTION.

# GAPS IN THE SHELVING SYSTEM ARE CREATED BY MOVING THE SMALL TRAYS, WHICH ALLOW TALLER OBJECTS TO BE PLACED IN THE OPEN SPACE.

THE VARIOUS POSSIBLE ARRANGEMENTS OF THE SHELVES MAKE THE SHELVING SYSTEM VIVID AND PERSONAL. TAKE THE TRAYS AND PLACE THEM ON THE DIFFERENT LEVELS IN THE FRAME UNTIL YOU HAVE THE ARRANGEMENT YOU LIKE. TRAY SHELF IS JAPANESE IN ITS ELEGANT EXPRESSION. GERMAN IN ITS SOLID AND THOROUGH CONSTRUCTION.