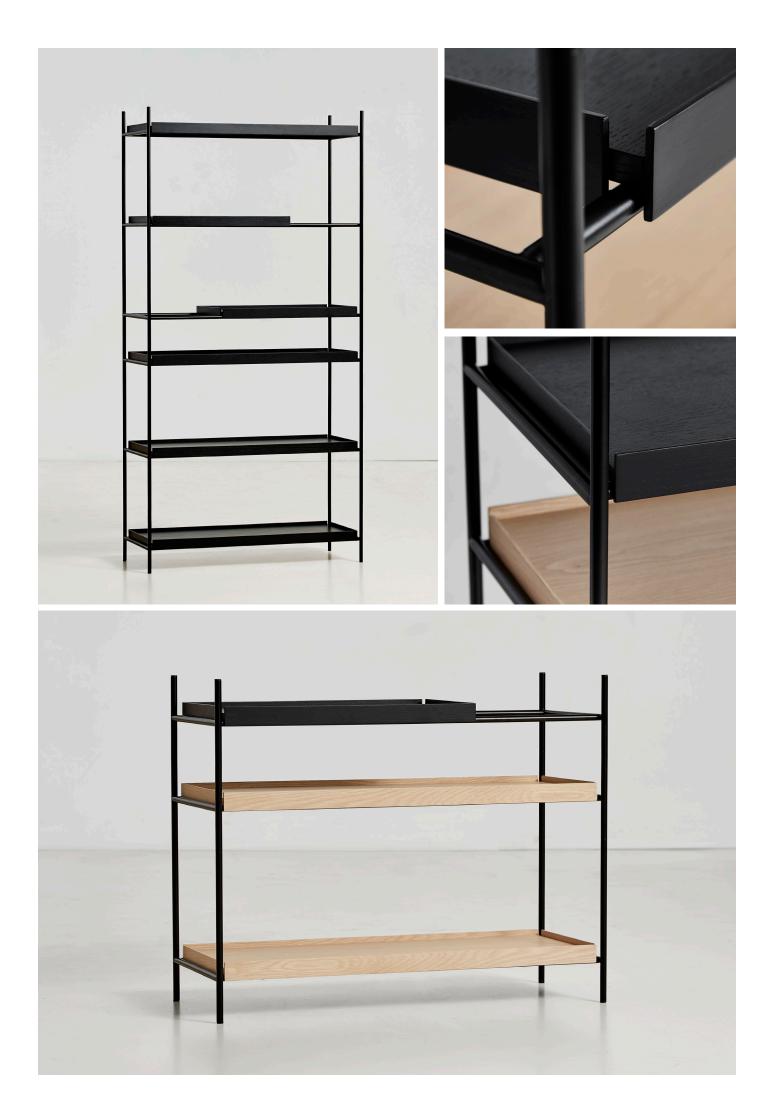

## GAPS IN THE SHELVING SYSTEM ARE CREATED BY MOVING THE SMALL TRAYS, WHICH ALLOW TALLER OBJECTS TO BE PLACED IN THE OPEN SPACE.

THE VARIOUS POSSIBLE ARRANGEMENTS OF THE SHELVES MAKE THE SHELVING SYSTEM VIVID AND PERSONAL. TAKE THE TRAYS AND PLACE THEM ON THE DIFFERENT LEVELS IN THE FRAME UNTIL YOU HAVE THE ARRANGEMENT YOU LIKE. TRAY SHELF IS JAPANESE IN ITS ELEGANT EXPRESSION. GERMAN IN ITS SOLID AND THOROUGH CONSTRUCTION.

# GAPS IN THE SHELVING SYSTEM ARE CREATED BY MOVING THE SMALL TRAYS, WHICH ALLOW TALLER OBJECTS TO BE PLACED IN THE OPEN SPACE.

THE VARIOUS POSSIBLE ARRANGEMENTS OF THE SHELVES MAKE THE SHELVING SYSTEM VIVID AND PERSONAL. TAKE THE TRAYS AND PLACE THEM ON THE DIFFERENT LEVELS IN THE FRAME UNTIL YOU HAVE THE ARRANGEMENT YOU LIKE. TRAY SHELF IS JAPANESE IN ITS ELEGANT EXPRESSION. GERMAN IN ITS SOLID AND THOROUGH CONSTRUCTION.

### TRAY SHELF LOW

FRAME BLACK PAINTED METAL

TRAYS BLACK PAINTED OAK / WHITE PIGMENTED OAK

DIMENSIONS L 1000 x D 400 x H 810 mm

L 39.3 x W 15.7 x H 31.8 "

ENDCAPS BLACK PLASTIC

#### ITEM NO / COLOUR

120710 ALL OAK SHELVES
120711 ALL BLACK SHELVES

120712 1 SHORT BLACK, 2 WIDE OAK SHELVES 120713 1 SHORT OAK, 2 WIDE BLACK SHELVES