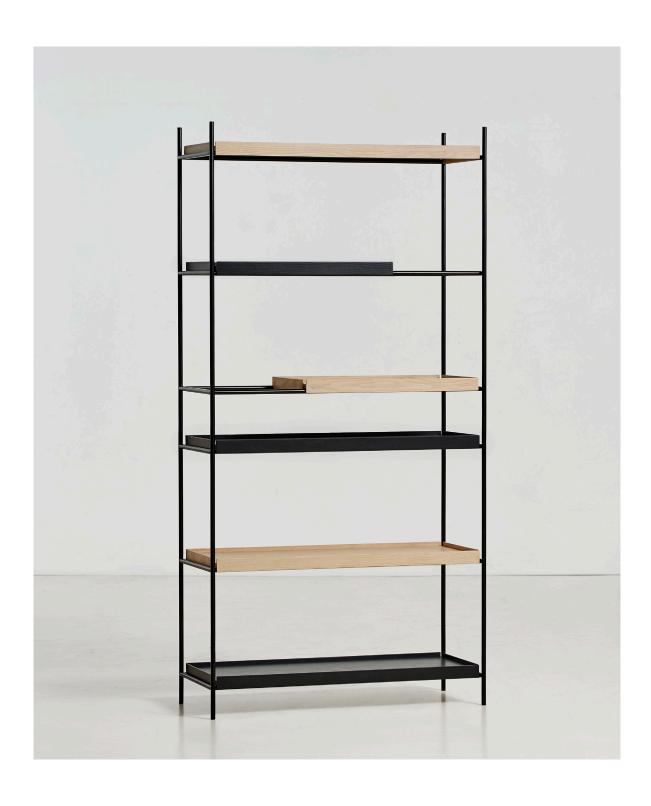

# TRAY SHELF

DESIGNED BY HANNE WILLMAN

## GAPS IN THE SHELVING SYSTEM ARE CREATED BY MOVING THE SMALL TRAYS, WHICH ALLOW TALLER OBJECTS TO BE PLACED IN THE OPEN SPACE.

THE VARIOUS POSSIBLE ARRANGEMENTS OF THE SHELVES MAKE THE SHELVING SYSTEM VIVID AND PERSONAL. TAKE THE TRAYS AND PLACE THEM ON THE DIFFERENT LEVELS IN THE FRAME UNTIL YOU HAVE THE ARRANGEMENT YOU LIKE. TRAY SHELF IS JAPANESE IN ITS ELEGANT EXPRESSION. GERMAN IN ITS SOLID AND THOROUGH CONSTRUCTION.

### TRAY SHELF HIGH

FRAME BLACK PAINTED METAL

TRAYS BLACK PAINTED OAK, WHITE PIGMENTED OAK

DIMENSIONS L 1000 x D 400 x H 2010 mm

L 39.3 x W 15.7 x H 79.1 "

ENDCAPS BLACK PLASTIC