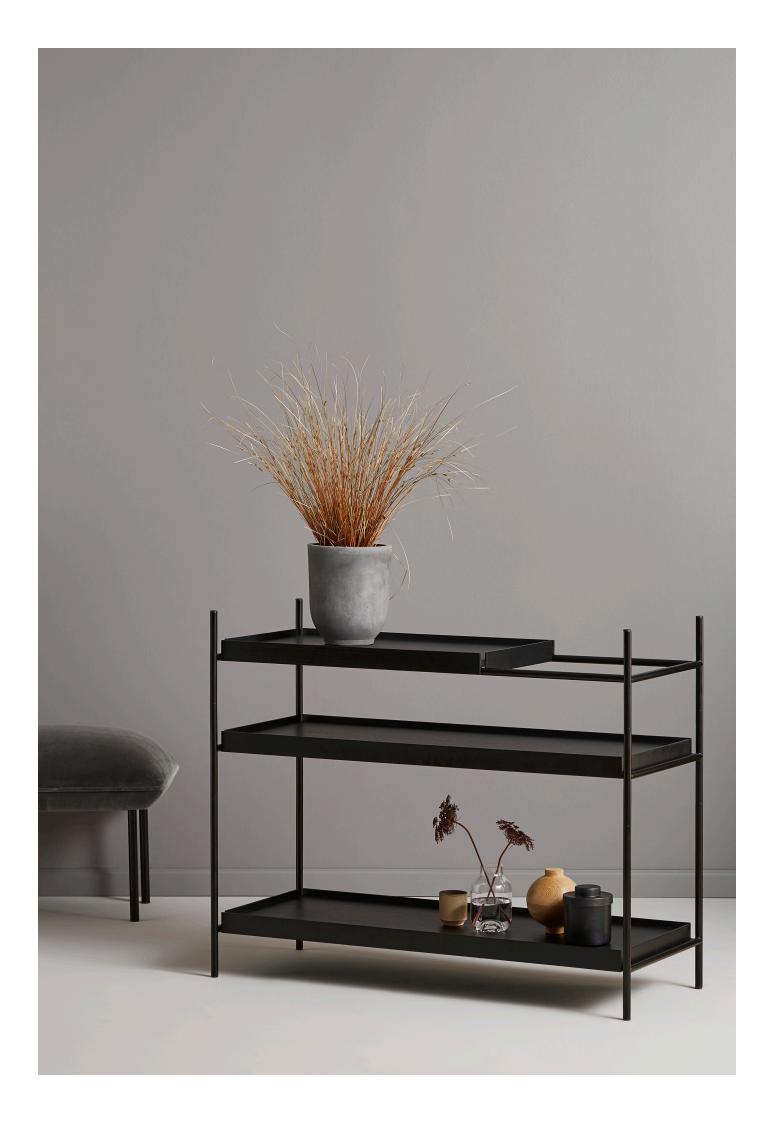

# GAPS IN THE SHELVING SYSTEM ARE CREATED BY MOVING THE SMALL TRAYS, WHICH ALLOW TALLER OBJECTS TO BE PLACED IN THE OPEN SPACE.

THE VARIOUS POSSIBLE ARRANGEMENTS OF THE SHELVES MAKE THE SHELVING SYSTEM VIVID AND PERSONAL. TAKE THE TRAYS AND PLACE THEM ON THE DIFFERENT LEVELS IN THE FRAME UNTIL YOU HAVE THE ARRANGEMENT YOU LIKE. TRAY SHELF IS JAPANESE IN ITS ELEGANT EXPRESSION. GERMAN IN ITS SOLID AND THOROUGH CONSTRUCTION.

### TRAY SHELF LOW

FRAME BLACK PAINTED METAL

TRAYS BLACK PAINTED OAK / WHITE PIGMENTED OAK

DIMENSIONS L 1000 x D 400 x H 810 mm

L 39.3 x W 15.7 x H 31.8 "

ENDCAPS BLACK PLASTIC

#### ITEM NO / COLOUR

120710 ALL OAK SHELVES
120711 ALL BLACK SHELVES

120712 1 SHORT BLACK, 2 WIDE OAK SHELVES 120713 1 SHORT OAK, 2 WIDE BLACK SHELVES