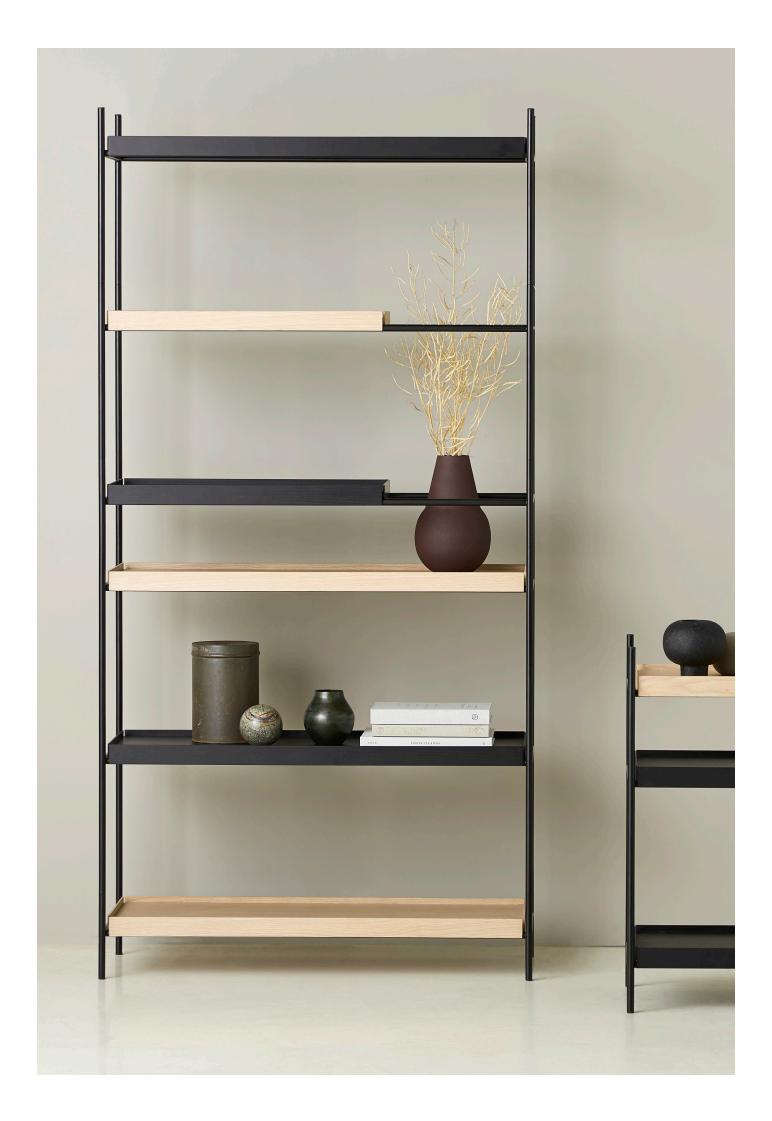

## GAPS IN THE SHELVING SYSTEM ARE CREATED BY MOVING THE SMALL TRAYS, WHICH ALLOW TALLER OBJECTS TO BE PLACED IN THE OPEN SPACE.

THE VARIOUS POSSIBLE ARRANGEMENTS OF THE SHELVES MAKE THE SHELVING SYSTEM VIVID AND PERSONAL. TAKE THE TRAYS AND PLACE THEM ON THE DIFFERENT LEVELS IN THE FRAME UNTIL YOU HAVE THE ARRANGEMENT YOU LIKE. TRAY SHELF IS JAPANESE IN ITS ELEGANT EXPRESSION. GERMAN IN ITS SOLID AND THOROUGH CONSTRUCTION.

### TRAY SHELF HIGH

FRAME BLACK PAINTED METAL

TRAYS BLACK PAINTED OAK, WHITE PIGMENTED OAK

DIMENSIONS L 1000 x D 400 x H 2010 mm

L 39.3 x W 15.7 x H 79.1 "

ENDCAPS BLACK PLASTIC

#### ITEM NO / COLOUR

120714 ALL OAK SHELVES

120715 ALL BLACK SHELVES

120716 OAK: 1 SHORT + 2 WIDE, BLACK: 1 SHORT + 2 WIDE

120717 OAK: 2 WIDE, BLACK: 2 WIDE + 2 SHORT 120718 OAK: 2 SHORT + 2 WIDE, BLACK: 2 WIDE 120719 OAK: 1 SHORT, BLACK: 1 SHORT + 4 WIDE