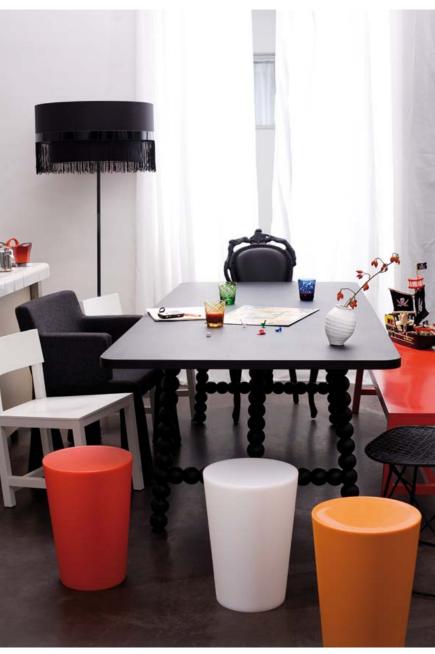

## Container stool

Now you can compliment your Container table set with the Container stool and add a little excitement to lunchtimes.

| Designer<br>Year of design<br>Material<br>Additional | Marcel Wanders<br>2004<br>PE<br>The feet can be filled with cand to graate outro stability                                                 |                                           |
|------------------------------------------------------|--------------------------------------------------------------------------------------------------------------------------------------------|-------------------------------------------|
| Additional<br>Product Codes                          | The feet can be filled with sand to create extra stability<br>Moooi, seaters, container stool 4530, orange,                                | MOSCFP0453C                               |
|                                                      | Moooi, seaters, container stool 4530, black,<br>Moooi, seaters, container stool 4530, red,<br>Moooi, seaters, container stool 4530, white, | MOSCFP0453K<br>MOSCFP0453R<br>MOSCFP0453W |

### Detailing

Moooi smiley features on the underside of the stool.

Colour- Container foot