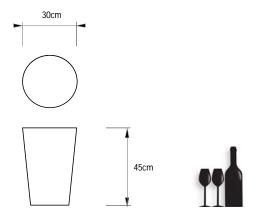

---------|--------------------------------------------------------------------------------------------------------------------------------------------|-------------------------------------------|
| Additional<br>Product Codes                          | The feet can be filled with sand to create extra stability<br>Moooi, seaters, container stool 4530, orange,                                | MOSCFP0453C                               |
|                                                      | Moooi, seaters, container stool 4530, black,<br>Moooi, seaters, container stool 4530, red,<br>Moooi, seaters, container stool 4530, white, | MOSCFP0453K<br>MOSCFP0453R<br>MOSCFP0453W |

### Detailing



Moooi smiley features on the underside of the stool.

Colour- Container foot



## 

Main dimensions



### Technical

There is no technical information specific to this product. Your stool will arrive as one piece with no additional components to attach



## 

### Photography



Photography by Maarten van Houten

### **Cleaning Instructions**

Moooi recommends using a trusted household furniture polish and a soft, non-abrasive cloth to create an even sheen. Always read the label of any cleaning products you wish to use on Moooi furniture.