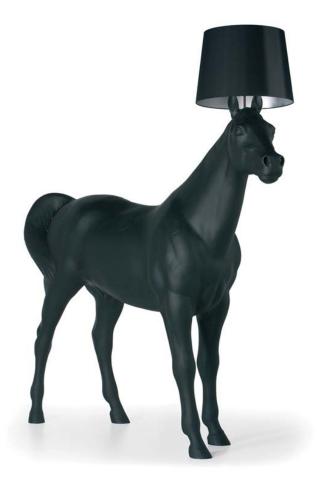

# Horse lamp

Who wouldn't want a horse to lighten up your home and a pig to serve your guests? Furniture to fall in love with at first sight or hate forever.

DesignerFrontYear of design2006MaterialPMC of

MaterialPVC cotton laminate shade and a metal frame structure, Polyester HorseAdditionalCurrently for Indoor use only. Also available in a limited Silver editionProduct CodesMoooi, lighting, horse lamp.MOLHORSE--B