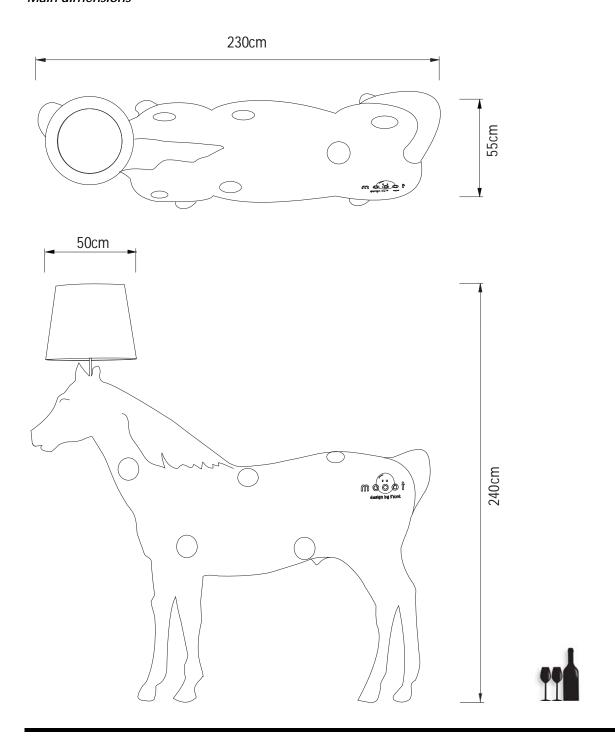

### Main dimensions

Technical

E27x1 MAX 100w

### Packaging

Shade H-55cm W-38cm D-38cm

Horse H-210cm W-90cm D-230cm

1-Colli 1.3-Net 2-Gross

1-Colli 110-Net 124-Gross