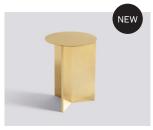

## **SLIT TABLE**

HAY's Slit Table is a geometric steel side table inspired by paper origami techniques. The slim frame appears folded beneath the tabletop, creating a simple yet sculptural form that is reminiscent of traditional Japanese paper art. The Slit Table is available in a selection of different shapes and sizes, and is offered in a variety of contemporary colours and finishes. Compact and versatile, it can be used on its own or arranged in clusters in diverse private or public settings.

ROUND / Ø45 x H35,5 CM Black / Brass / Mirror / White / Light yellow

OBLONG / L49,3 x W27,5 x H35,5 CM Mirror

XL / Ø65 x H35,5 CM Black / Brass / Mirror / White

HIGH / Ø35 x H47 CM Black / White / Light yellow

HIGH / Ø35 x H47 CM Brass / Mirror

## MATERIAL

Powder coated steel. Mirror and Brass are crafted in high-gloss polished stainless steel. Brass is plated with a brass colour.

Please use below link to download images of Slit Tables.