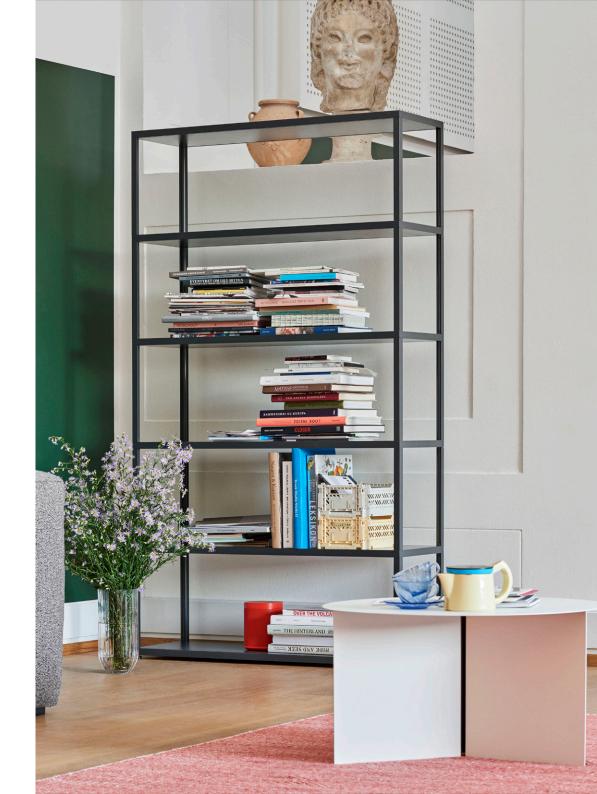

## **SLIT TABLE**

HAY's Slit Table is a geometric steel side table inspired by paper origami techniques. The slim frame appears folded beneath the tabletop, creating a simple yet sculptural form that is reminiscent of traditional Japanese paper art. The Slit Table is available in a selection of different shapes and sizes, and is offered in a variety of contemporary colours and finishes. Compact and versatile, it can be used on its own or arranged in clusters in diverse private or public settings.

ROUND / Ø45 x H35,5 CM Black / Brass / Mirror / White / Light yellow

OBLONG / L49,3 x W27,5 x H35,5 CM Mirror

XL / Ø65 x H35,5 CM Black / Brass / Mirror / White

HIGH / Ø35 x H47 CM Black / White / Light yellow