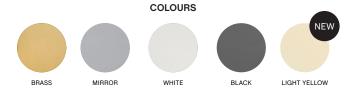

ROUND / Ø45 x H35,5 CM Black / Brass / Mirror / White / Light yellow

OBLONG / L49,3 x W27,5 x H35,5 CM Mirror

XL / Ø65 x H35,5 CM Black / Brass / Mirror / White

HIGH / Ø35 x H47 CM Black / White / Light yellow

HIGH / Ø35 x H47 CM Brass / Mirror

## MATERIAL

Powder coated steel. Mirror and Brass are crafted in high-gloss polished stainless steel. Brass is plated with a brass colour.

Please use below link to download images of Slit Tables.