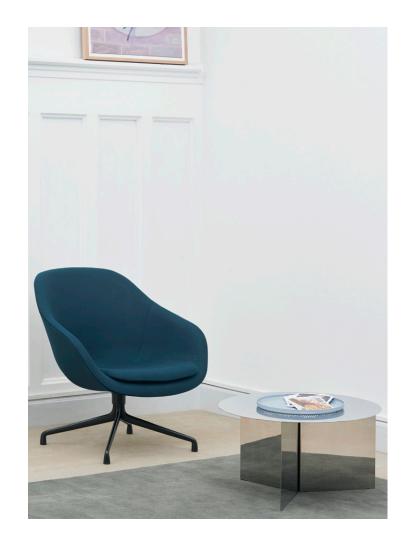

## **SLIT TABLE**

HAY's Slit Table is a geometric steel side table inspired by paper origami techniques. The slim frame appears folded beneath the tabletop, creating a simple yet sculptural form that is reminiscent of traditional Japanese paper art. The Slit Table is available in a selection of different shapes and sizes, and is offered in a variety of contemporary colours and finishes. Compact and versatile, it can be used on its own or arranged in clusters in diverse private or public settings.

ROUND / Ø45 x H35,5 CM Black / Brass / Mirror / White / Light yellow

OBLONG / L49,3 x W27,5 x H35,5 CM Mirror

XL / Ø65 x H35,5 CM Black / Brass / Mirror / White

HIGH / Ø35 x H47 CM Black / White / Light yellow