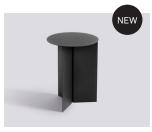

ROUND / Ø45 x H35,5 CM Black / Brass / Mirror / White / Light yellow

OBLONG / L49,3 x W27,5 x H35,5 CM Mirror

XL / Ø65 x H35,5 CM Black / Brass / Mirror / White

HIGH / Ø35 x H47 CM Black / White / Light yellow