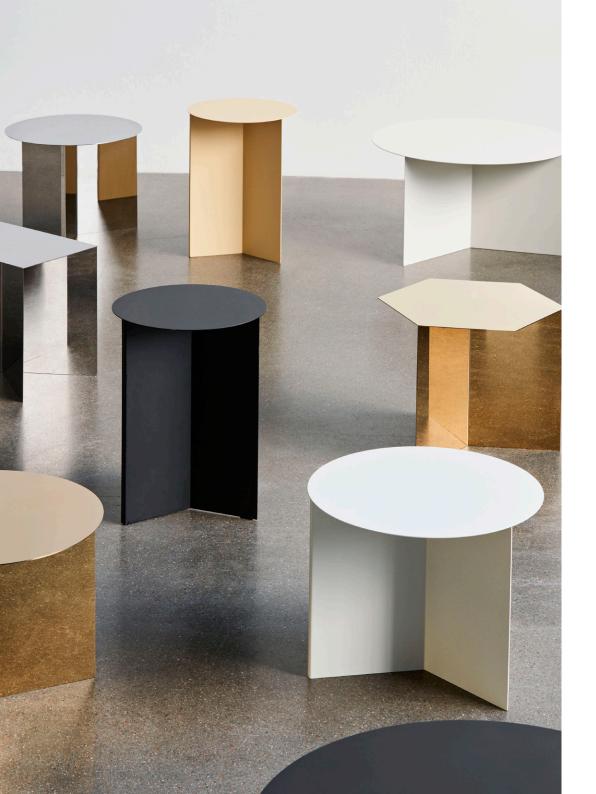

## **SLIT TABLE**

HAY's Slit Table is a geometric steel side table inspired by paper origami techniques. The slim frame appears folded beneath the tabletop, creating a simple yet sculptural form that is reminiscent of traditional Japanese paper art. The Slit Table is available in a selection of different shapes and sizes, and is offered in a variety of contemporary colours and finishes. Compact and versatile, it can be used on its own or arranged in clusters in diverse private or public settings.

ROUND / Ø45 x H35,5 CM Black / Brass / Mirror / White / Light yellow

OBLONG / L49,3 x W27,5 x H35,5 CM Mirror

XL / Ø65 x H35,5 CM Black / Brass / Mirror / White

HIGH / Ø35 x H47 CM Black / White / Light yellow

## MATERIAL

Powder coated steel. Mirror and Brass are crafted in high-gloss polished stainless steel. Brass is plated with a brass colour.

Please use below link to download images of Slit Tables.