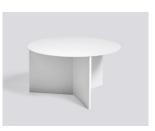

## **SLIT TABLE**

HAY's Slit Table is a geometric steel side table inspired by paper origami techniques. The slim frame appears folded beneath the tabletop, creating a simple yet sculptural form that is reminiscent of traditional Japanese paper art. The Slit Table is available in a selection of different shapes and sizes, and is offered in a variety of contemporary colours and finishes. Compact and versatile, it can be used on its own or arranged in clusters in diverse private or public settings.

ROUND / Ø45 x H35,5 CM Black / Brass / Mirror / White / Light yellow

OBLONG / L49,3 x W27,5 x H35,5 CM Mirror

XL / Ø65 x H35,5 CM Black / Brass / Mirror / White

HIGH / Ø35 x H47 CM Black / White / Light yellow