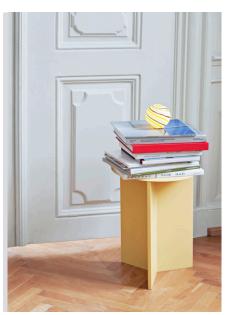

## **SLIT TABLE**

HAY's Slit Table is a geometric steel side table inspired by paper origami techniques. The slim frame appears folded beneath the tabletop, creating a simple yet sculptural form that is reminiscent of traditional Japanese paper art. The Slit Table is available in a selection of different shapes and sizes, and is offered in a variety of contemporary colours and finishes. Compact and versatile, it can be used on its own or arranged in clusters in diverse private or public settings.

ROUND / Ø45 x H35,5 CM Black / Brass / Mirror / White / Light yellow

OBLONG / L49,3 x W27,5 x H35,5 CM Mirror

XL / Ø65 x H35,5 CM Black / Brass / Mirror / White

HIGH / Ø35 x H47 CM Black / White / Light yellow

## MATERIAL

Powder coated steel. Mirror and Brass are crafted in high-gloss polished stainless steel. Brass is plated with a brass colour.

Please use below link to download images of Slit Tables.