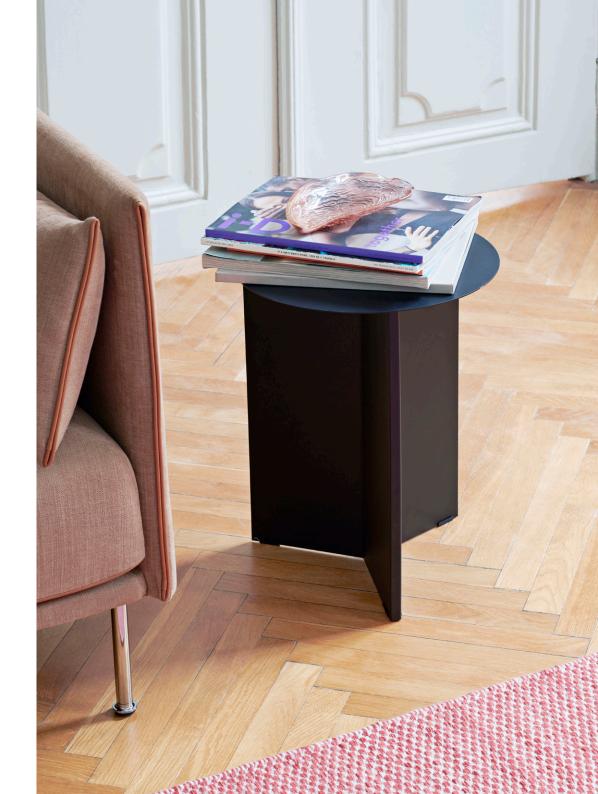

## **SLIT TABLE**

HAY's Slit Table is a geometric steel side table inspired by paper origami techniques. The slim frame appears folded beneath the tabletop, creating a simple yet sculptural form that is reminiscent of traditional Japanese paper art. The Slit Table is available in a selection of different shapes and sizes, and is offered in a variety of contemporary colours and finishes. Compact and versatile, it can be used on its own or arranged in clusters in diverse private or public settings.

ROUND / Ø45 x H35,5 CM Black / Brass / Mirror / White / Light yellow

OBLONG / L49,3 x W27,5 x H35,5 CM Mirror

XL / Ø65 x H35,5 CM Black / Brass / Mirror / White

HIGH / Ø35 x H47 CM Black / White / Light yellow

## MATERIAL

Powder coated steel. Mirror and Brass are crafted in high-gloss polished stainless steel. Brass is plated with a brass colour.

Please use below link to download images of Slit Tables.