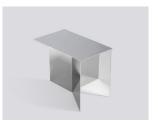

ROUND / Ø45 x H35,5 CM Black / Brass / Mirror / White / Light yellow

OBLONG / L49,3 x W27,5 x H35,5 CM Mirror

XL / Ø65 x H35,5 CM Black / Brass / Mirror / White

HIGH / Ø35 x H47 CM Black / White / Light yellow

HIGH / Ø35 x H47 CM Brass / Mirror