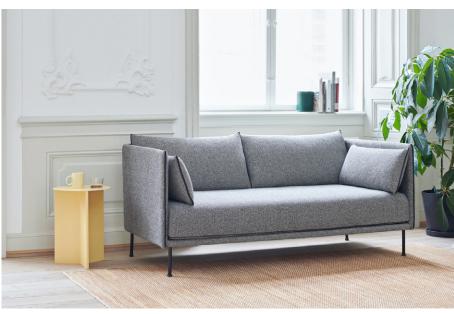

## **SLIT TABLE**

HAY's Slit Table is a geometric steel side table inspired by paper origami techniques. The slim frame appears folded beneath the tabletop, creating a simple yet sculptural form that is reminiscent of traditional Japanese paper art. The Slit Table is available in a selection of different shapes and sizes, and is offered in a variety of contemporary colours and finishes. Compact and versatile, it can be used on its own or arranged in clusters in diverse private or public settings.

ROUND / Ø45 x H35,5 CM Black / Brass / Mirror / White / Light yellow

OBLONG / L49,3 x W27,5 x H35,5 CM Mirror

XL / Ø65 x H35,5 CM Black / Brass / Mirror / White

HIGH / Ø35 x H47 CM Black / White / Light yellow

## MATERIAL

Powder coated steel. Mirror and Brass are crafted in high-gloss polished stainless steel. Brass is plated with a brass colour.

Please use below link to download images of Slit Tables.