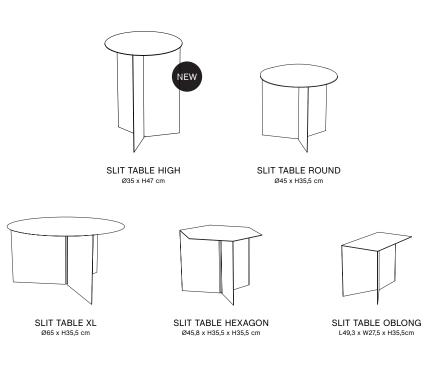

ROUND / Ø45 x H35,5 CM Black / Brass / Mirror / White / Light yellow

OBLONG / L49,3 x W27,5 x H35,5 CM Mirror

XL / Ø65 x H35,5 CM Black / Brass / Mirror / White

HIGH / Ø35 x H47 CM Black / White / Light yellow

HIGH / Ø35 x H47 CM Brass / Mirror