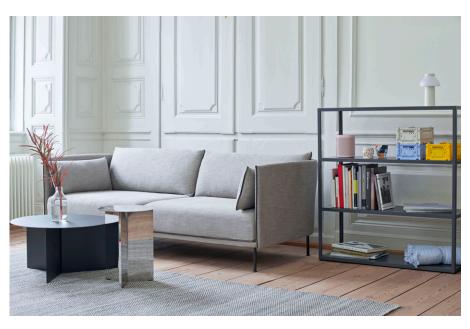

## **SLIT TABLE**

HAY's Slit Table is a geometric steel side table inspired by paper origami techniques. The slim frame appears folded beneath the tabletop, creating a simple yet sculptural form that is reminiscent of traditional Japanese paper art. The Slit Table is available in a selection of different shapes and sizes, and is offered in a variety of contemporary colours and finishes. Compact and versatile, it can be used on its own or arranged in clusters in diverse private or public settings.

ROUND / Ø45 x H35,5 CM Black / Brass / Mirror / White / Light yellow

OBLONG / L49,3 x W27,5 x H35,5 CM Mirror

XL / Ø65 x H35,5 CM Black / Brass / Mirror / White

HIGH / Ø35 x H47 CM Black / White / Light yellow

## MATERIAL

Powder coated steel. Mirror and Brass are crafted in high-gloss polished stainless steel. Brass is plated with a brass colour.

Please use below link to download images of Slit Tables.