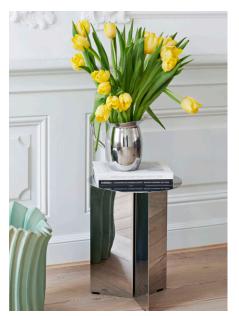

## **SLIT TABLE**

HAY's Slit Table is a geometric steel side table inspired by paper origami techniques. The slim frame appears folded beneath the tabletop, creating a simple yet sculptural form that is reminiscent of traditional Japanese paper art. The Slit Table is available in a selection of different shapes and sizes, and is offered in a variety of contemporary colours and finishes. Compact and versatile, it can be used on its own or arranged in clusters in diverse private or public settings.

ROUND / Ø45 x H35,5 CM Black / Brass / Mirror / White / Light yellow

OBLONG / L49,3 x W27,5 x H35,5 CM Mirror

XL / Ø65 x H35,5 CM Black / Brass / Mirror / White

HIGH / Ø35 x H47 CM Black / White / Light yellow

## MATERIAL

Powder coated steel. Mirror and Brass are crafted in high-gloss polished stainless steel. Brass is plated with a brass colour.

Please use below link to download images of Slit Tables.