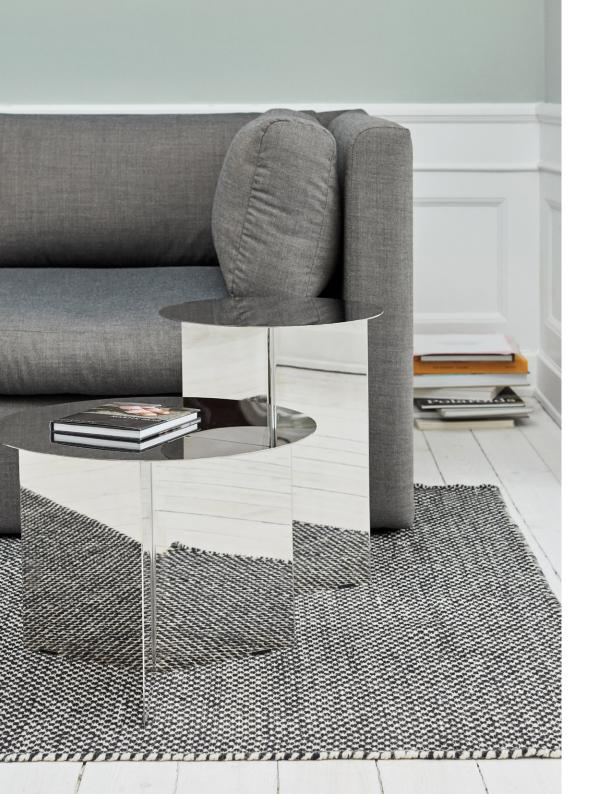

## **SLIT TABLE**

HAY's Slit Table is a geometric steel side table inspired by paper origami techniques. The slim frame appears folded beneath the tabletop, creating a simple yet sculptural form that is reminiscent of traditional Japanese paper art. The Slit Table is available in a selection of different shapes and sizes, and is offered in a variety of contemporary colours and finishes. Compact and versatile, it can be used on its own or arranged in clusters in diverse private or public settings.

ROUND / Ø45 x H35,5 CM Black / Brass / Mirror / White / Light yellow

OBLONG / L49,3 x W27,5 x H35,5 CM Mirror

XL / Ø65 x H35,5 CM Black / Brass / Mirror / White

HIGH / Ø35 x H47 CM Black / White / Light yellow

## MATERIAL

Powder coated steel. Mirror and Brass are crafted in high-gloss polished stainless steel. Brass is plated with a brass colour.

Please use below link to download images of Slit Tables.