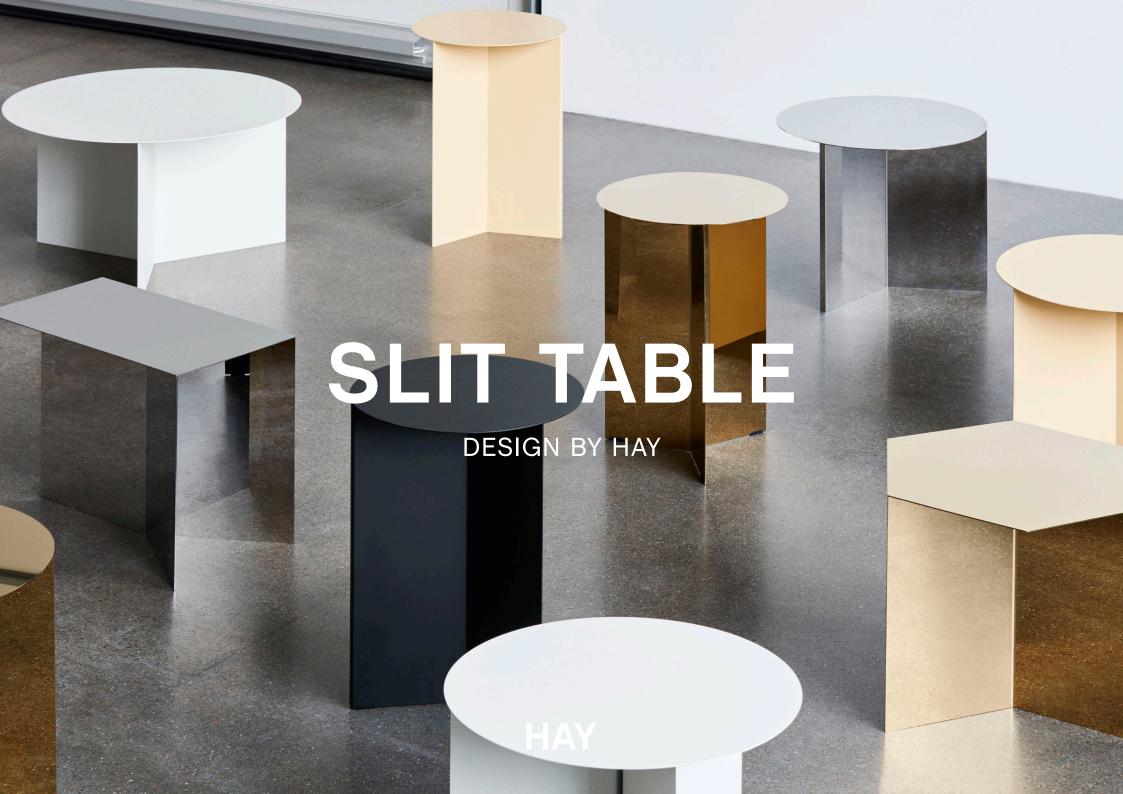

## **SLIT TABLE**

HAY's Slit Table is a geometric steel side table inspired by paper origami techniques. The slim frame appears folded beneath the tabletop, creating a simple yet sculptural form that is reminiscent of traditional Japanese paper art. The Slit Table is available in a selection of different shapes and sizes, and is offered in a variety of contemporary colours and finishes. Compact and versatile, it can be used on its own or arranged in clusters in diverse private or public settings.

ROUND / Ø45 x H35,5 CM Black / Brass / Mirror / White / Light yellow

OBLONG / L49,3 x W27,5 x H35,5 CM Mirror

XL / Ø65 x H35,5 CM Black / Brass / Mirror / White

HIGH / Ø35 x H47 CM Black / White / Light yellow

HIGH / Ø35 x H47 CM Brass / Mirror