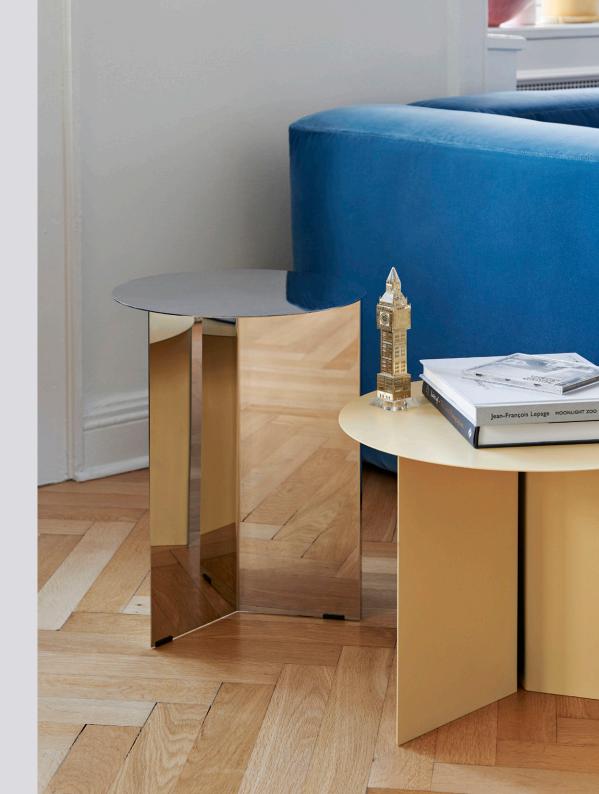

ROUND / Ø45 x H35,5 CM Black / Brass / Mirror / White / Light yellow

OBLONG / L49,3 x W27,5 x H35,5 CM Mirror

XL / Ø65 x H35,5 CM Black / Brass / Mirror / White

HIGH / Ø35 x H47 CM Black / White / Light yellow

HIGH / Ø35 x H47 CM Brass / Mirror

## MATERIAL

Powder coated steel. Mirror and Brass are crafted in high-gloss polished stainless steel. Brass is plated with a brass colour.

Please use below link to download images of Slit Tables.