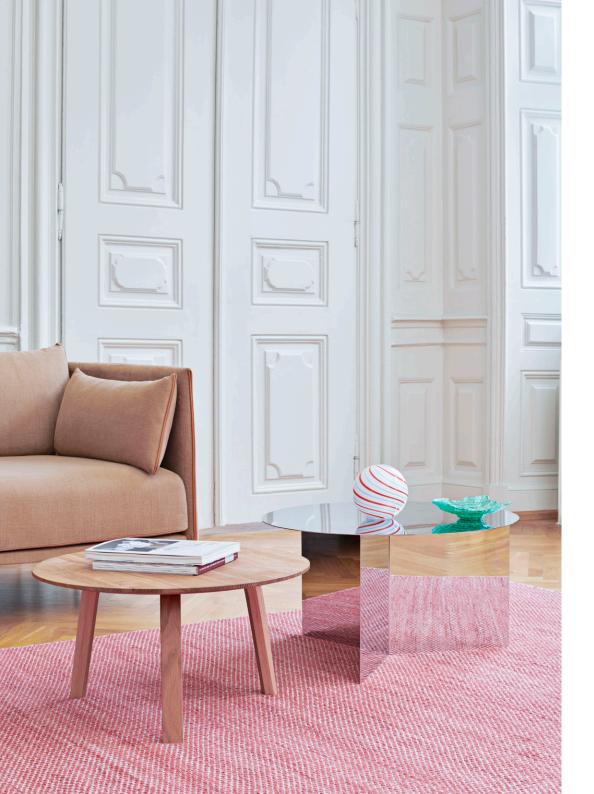

ROUND / Ø45 x H35,5 CM Black / Brass / Mirror / White / Light yellow

OBLONG / L49,3 x W27,5 x H35,5 CM Mirror

XL / Ø65 x H35,5 CM Black / Brass / Mirror / White

HIGH / Ø35 x H47 CM Black / White / Light yellow

## MATERIAL

Powder coated steel. Mirror and Brass are crafted in high-gloss polished stainless steel. Brass is plated with a brass colour.

Please use below link to download images of Slit Tables.