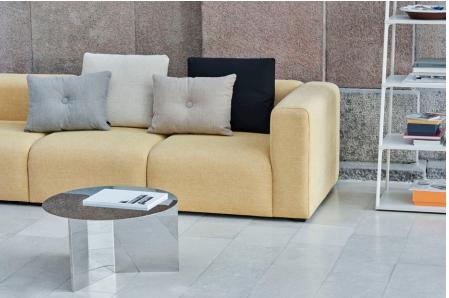

## **SLIT TABLE**

HAY's Slit Table is a geometric steel side table inspired by paper origami techniques. The slim frame appears folded beneath the tabletop, creating a simple yet sculptural form that is reminiscent of traditional Japanese paper art. The Slit Table is available in a selection of different shapes and sizes, and is offered in a variety of contemporary colours and finishes. Compact and versatile, it can be used on its own or arranged in clusters in diverse private or public settings.

ROUND / Ø45 x H35,5 CM Black / Brass / Mirror / White / Light yellow

OBLONG / L49,3 x W27,5 x H35,5 CM Mirror

XL / Ø65 x H35,5 CM Black / Brass / Mirror / White

HIGH / Ø35 x H47 CM Black / White / Light yellow

## MATERIAL

Powder coated steel. Mirror and Brass are crafted in high-gloss polished stainless steel. Brass is plated with a brass colour.

Please use below link to download images of Slit Tables.