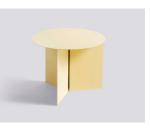

## **SLIT TABLE**

HAY's Slit Table is a geometric steel side table inspired by paper origami techniques. The slim frame appears folded beneath the tabletop, creating a simple yet sculptural form that is reminiscent of traditional Japanese paper art. The Slit Table is available in a selection of different shapes and sizes, and is offered in a variety of contemporary colours and finishes. Compact and versatile, it can be used on its own or arranged in clusters in diverse private or public settings.

ROUND / Ø45 x H35,5 CM Black / Brass / Mirror / White / Light yellow

OBLONG / L49,3 x W27,5 x H35,5 CM Mirror

XL / Ø65 x H35,5 CM Black / Brass / Mirror / White

HIGH / Ø35 x H47 CM Black / White / Light yellow