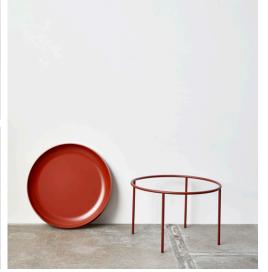

## **TULOU COFFEE TABLE**

GamFratesi's Tulou Table was inspired by the traditional design of a tray table and the extra functional dimension it offers.

Comprising two basic elements – a spun steel round tray with a firm, easy-to-hold edge and a four-legged frame in tubular steel – the minimalistic design enables the tray to be moved around different spaces. Available in a choice of sizes, colours and finishes, its flexible design means it is suitable for use in a wide range of private and public contexts.

## - TULOU COFFEE TABLE -

Base, Off white / Tabletop, Off white

Base, Dark moss / Tabletop, Matt green

Base, Black / Tabletop, Mocca

Base, Rust / Tabletop, Orange

Lights

Dan Flavin