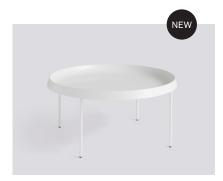

## - TULOU COFFEE TABLE -

Base, Off white / Tabletop, Off white

Base, Dark moss / Tabletop, Matt green

Base, Black / Tabletop, Mocca

Base, Rust / Tabletop, Orange

Lights

Dan Flavin

## - PACKSHOTS / TULOU COFFEE TABLE Ø75 CM -

Base, Black / Tabletop, Black

Base, Off white / Tabletop, Off white

Base, Black / Tabletop, Mocca