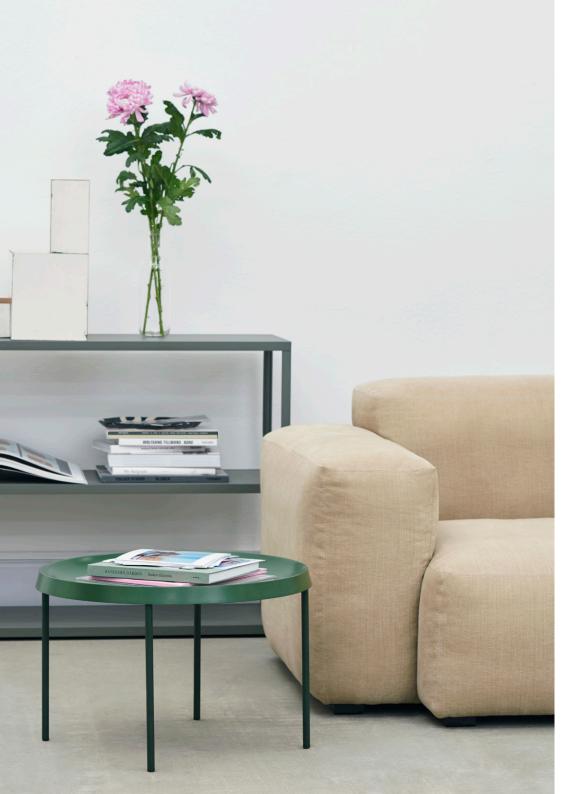

## **TULOU COFFEE TABLE**

GamFratesi's Tulou Table was inspired by the traditional design of a tray table and the extra functional dimension it offers.

Comprising two basic elements – a spun steel round tray with a firm, easy-to-hold edge and a four-legged frame in tubular steel – the minimalistic design enables the tray to be moved around different spaces. Available in a choice of sizes, colours and finishes, its flexible design means it is suitable for use in a wide range of private and public contexts.

## - TULOU COFFEE TABLE / FACTS -

#### SIZE

 $\varnothing$ 55 x H35 cm, Inner tray H30,5 cm  $\varnothing$ 75 x H35 cm, Inner tray H30 cm

#### MATERIAL

Spun steel tray with a tubular steel metal frame