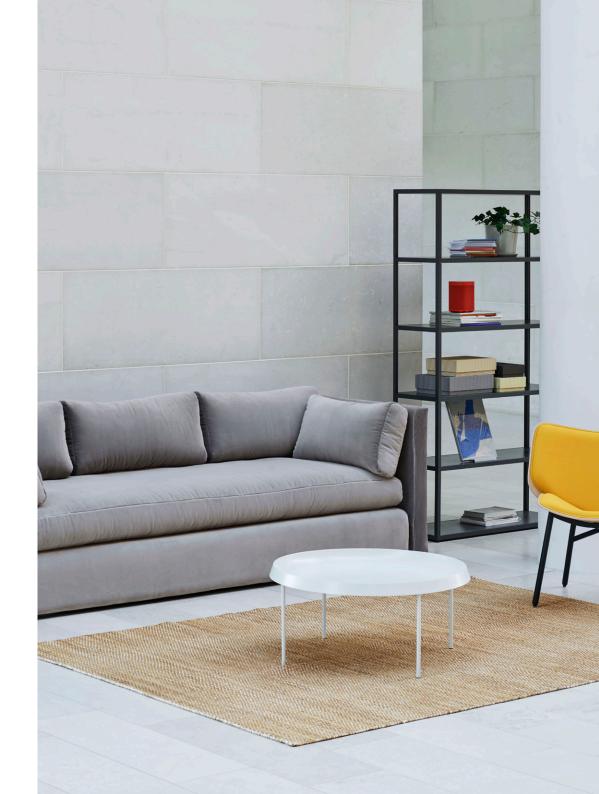

## **TULOU COFFEE TABLE**

GamFratesi's Tulou Table was inspired by the traditional design of a tray table and the extra functional dimension it offers.

Comprising two basic elements – a spun steel round tray with a firm, easy-to-hold edge and a four-legged frame in tubular steel – the minimalistic design enables the tray to be moved around different spaces. Available in a choice of sizes, colours and finishes, its flexible design means it is suitable for use in a wide range of private and public contexts.