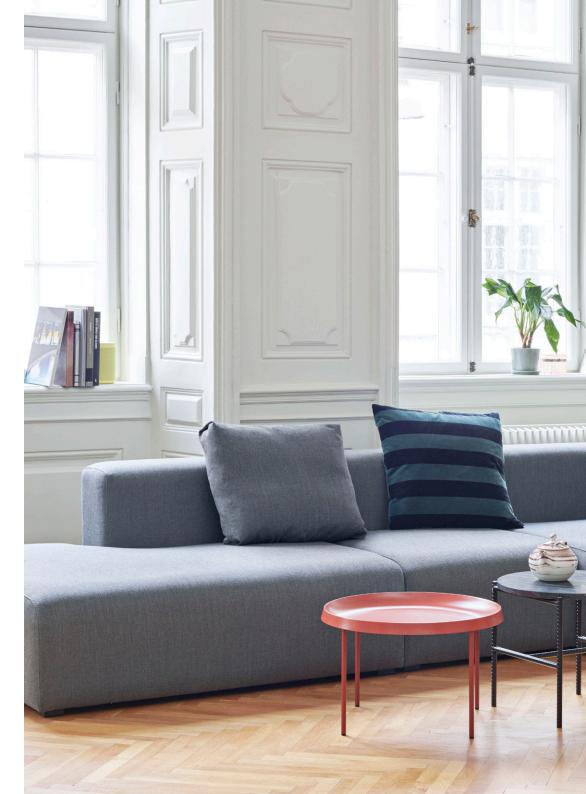

## **TULOU COFFEE TABLE**

GamFratesi's Tulou Table was inspired by the traditional design of a tray table and the extra functional dimension it offers.

Comprising two basic elements – a spun steel round tray with a firm, easy-to-hold edge and a four-legged frame in tubular steel – the minimalistic design enables the tray to be moved around different spaces. Available in a choice of sizes, colours and finishes, its flexible design means it is suitable for use in a wide range of private and public contexts.

## - PACKSHOTS / TULOU COFFEE TABLE Ø75 CM -

Base, Black / Tabletop, Black

Base, Off white / Tabletop, Off white

Base, Black / Tabletop, Mocca