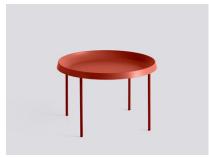

## - TULOU COFFEE TABLE -

Base, Off white / Tabletop, Off white

Base, Dark moss / Tabletop, Matt green

Base, Black / Tabletop, Mocca

Base, Rust / Tabletop, Orange

Lights

Dan Flavin

## - PACKSHOTS / TULOU COFFEE TABLE Ø75 CM -

Base, Black / Tabletop, Black

Base, Off white / Tabletop, Off white

Base, Black / Tabletop, Mocca