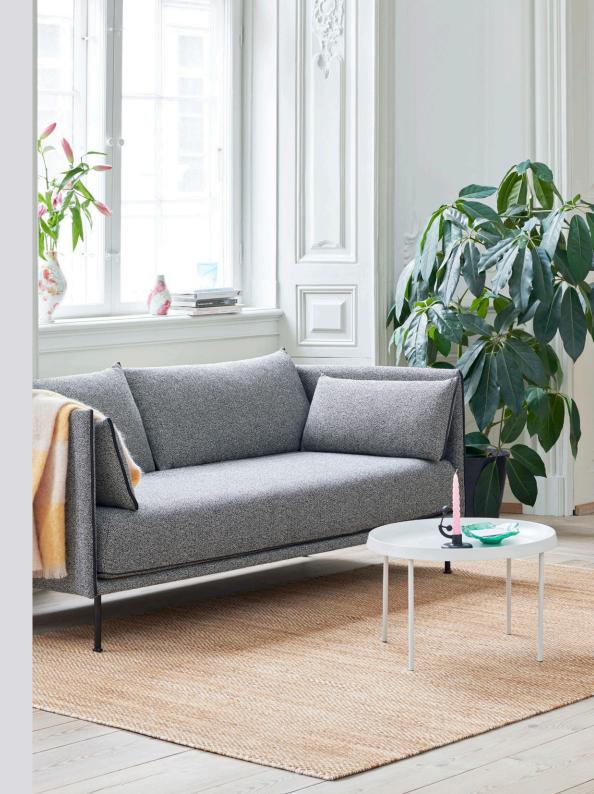

## **TULOU COFFEE TABLE**

GamFratesi's Tulou Table was inspired by the traditional design of a tray table and the extra functional dimension it offers.

Comprising two basic elements – a spun steel round tray with a firm, easy-to-hold edge and a four-legged frame in tubular steel – the minimalistic design enables the tray to be moved around different spaces. Available in a choice of sizes, colours and finishes, its flexible design means it is suitable for use in a wide range of private and public contexts.