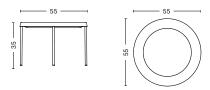

#### SIZE

 $\varnothing$ 55 x H35 cm, Inner tray H30,5 cm  $\varnothing$ 75 x H35 cm, Inner tray H30 cm