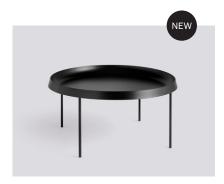

## - TULOU COFFEE TABLE -

Base, Off white / Tabletop, Off white

Base, Dark moss / Tabletop, Matt green

Base, Black / Tabletop, Mocca

Base, Rust / Tabletop, Orange

Lights

Dan Flavin

## - PACKSHOTS / TULOU COFFEE TABLE Ø75 CM -

Base, Black / Tabletop, Black

Base, Off white / Tabletop, Off white

Base, Black / Tabletop, Mocca