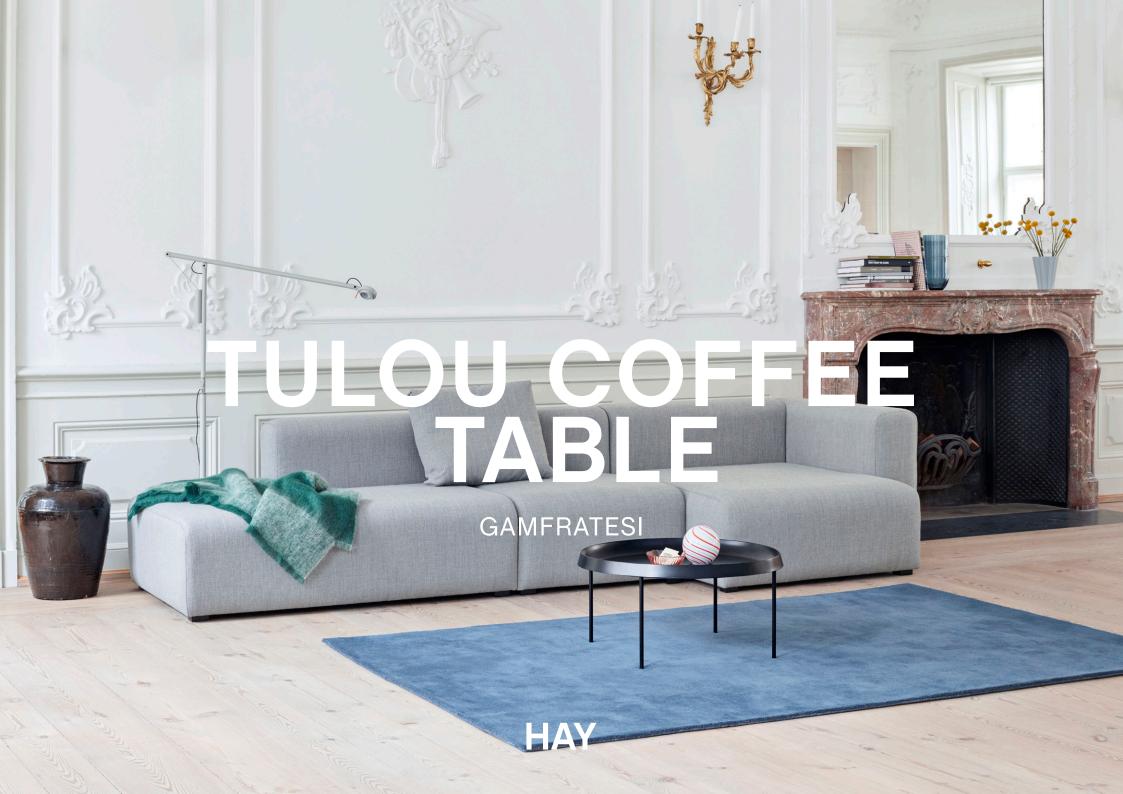

## **TULOU COFFEE TABLE**

GamFratesi's Tulou Table was inspired by the traditional design of a tray table and the extra functional dimension it offers.

Comprising two basic elements – a spun steel round tray with a firm, easy-to-hold edge and a four-legged frame in tubular steel – the minimalistic design enables the tray to be moved around different spaces. Available in a choice of sizes, colours and finishes, its flexible design means it is suitable for use in a wide range of private and public contexts.