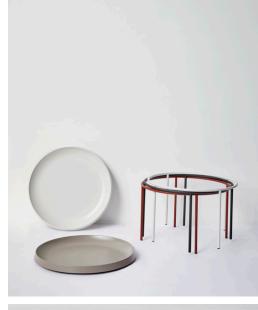

## - PACKSHOTS / TULOU COFFEE TABLE Ø75 CM -

Base, Black / Tabletop, Black

Base, Off white / Tabletop, Off white

Base, Black / Tabletop, Mocca

## - TULOU COFFEE TABLE / FACTS -

#### SIZE

 $\varnothing$ 55 x H35 cm, Inner tray H30,5 cm  $\varnothing$ 75 x H35 cm, Inner tray H30 cm

#### MATERIAL

Spun steel tray with a tubular steel metal frame