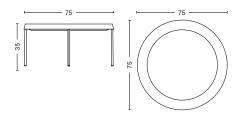

#### SIZE

 $\varnothing$ 55 x H35 cm, Inner tray H30,5 cm  $\varnothing$ 75 x H35 cm, Inner tray H30 cm