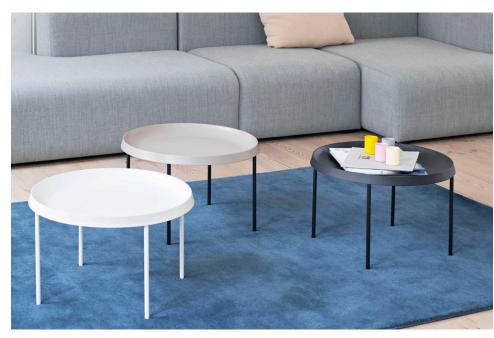

## - TULOU COFFEE TABLE -

Base, Off white / Tabletop, Off white

Base, Dark moss / Tabletop, Matt green

Base, Black / Tabletop, Mocca

Base, Rust / Tabletop, Orange

Lights

Dan Flavin

## - PACKSHOTS / TULOU COFFEE TABLE Ø75 CM -

Base, Black / Tabletop, Black

Base, Off white / Tabletop, Off white

Base, Black / Tabletop, Mocca