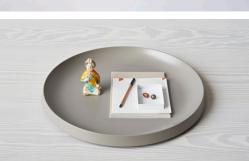

## **TULOU COFFEE TABLE**

GamFratesi's Tulou Table was inspired by the traditional design of a tray table and the extra functional dimension it offers.

Comprising two basic elements – a spun steel round tray with a firm, easy-to-hold edge and a four-legged frame in tubular steel – the minimalistic design enables the tray to be moved around different spaces. Available in a choice of sizes, colours and finishes, its flexible design means it is suitable for use in a wide range of private and public contexts.

## - TULOU COFFEE TABLE -

Base, Off white / Tabletop, Off white

Base, Dark moss / Tabletop, Matt green

Base, Black / Tabletop, Mocca

Base, Rust / Tabletop, Orange

Lights

Dan Flavin