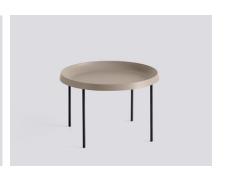

## - TULOU COFFEE TABLE -

Base, Off white / Tabletop, Off white

Base, Dark moss / Tabletop, Matt green

Base, Black / Tabletop, Mocca

Base, Rust / Tabletop, Orange

Lights

Dan Flavin

## - PACKSHOTS / TULOU COFFEE TABLE Ø75 CM -

Base, Black / Tabletop, Black

Base, Off white / Tabletop, Off white

Base, Black / Tabletop, Mocca