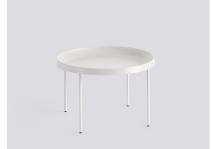

## - PACKSHOTS / TULOU COFFEE TABLE Ø75 CM -

Base, Black / Tabletop, Black

Base, Off white / Tabletop, Off white

Base, Black / Tabletop, Mocca