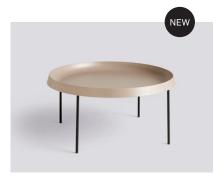

## **TULOU COFFEE TABLE**

GamFratesi's Tulou Table was inspired by the traditional design of a tray table and the extra functional dimension it offers.

Comprising two basic elements – a spun steel round tray with a firm, easy-to-hold edge and a four-legged frame in tubular steel – the minimalistic design enables the tray to be moved around different spaces. Available in a choice of sizes, colours and finishes, its flexible design means it is suitable for use in a wide range of private and public contexts.

## - PACKSHOTS / TULOU COFFEE TABLE Ø75 CM -

Base, Black / Tabletop, Black

Base, Off white / Tabletop, Off white

Base, Black / Tabletop, Mocca