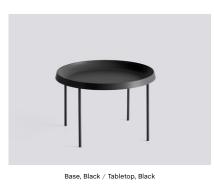

## - PACKSHOTS / TULOU COFFEE TABLE Ø75 CM -

Base, Black / Tabletop, Black

Base, Off white / Tabletop, Off white

Base, Black / Tabletop, Mocca