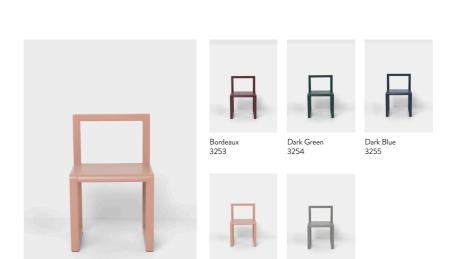

# LITTLE ARCHITECT

Design by Says Who

 $Make \ room \ for \ your \ little \ geniuses \ to \ shape \ and \ form \ ideas, throw \ small \ dinner \ parties \ or \ colour \ for \ hours. \ ferm \ LIVING's \ Little \ Architect$ series include a table, chairs, a bench and desk in five different colours that match so that you can mix them all together. The furniture is simple, contemporary design on children's level and the perfect base for the little ones to unfold their creativity.

#### PRODUCT INFO

Product type: Kids furniture for indoor use only

Country of origin:

Construction:

 ${\sf Bordeaux}$ 

Dark Green Dark Blue Rose

See next pages

See next pages