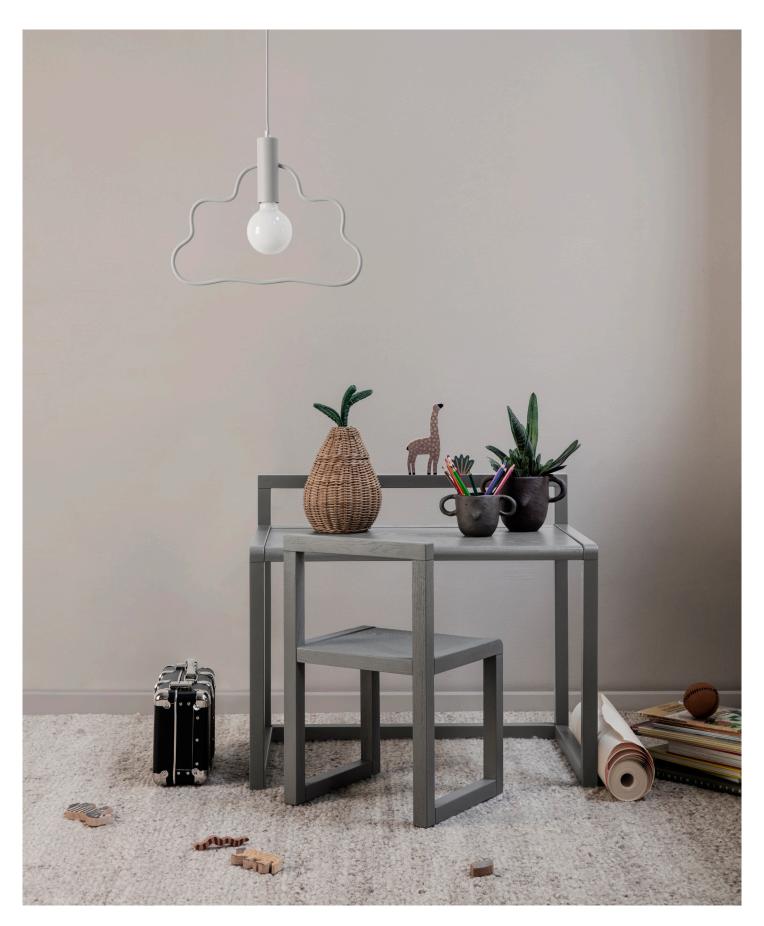

# LITTLE ARCHITECT

Design by Says Who

 $Make \ room \ for \ your \ little \ geniuses \ to \ shape \ and \ form \ ideas, throw \ small \ dinner \ parties \ or \ colour \ for \ hours. \ ferm \ LIVING's \ Little \ Architect$ series include a table, chairs, a bench and desk in five different colours that match so that you can mix them all together. The furniture is simple, contemporary design on children's level and the perfect base for the little ones to unfold their creativity.

### LITTLE ARCHITECT DESK

W: 70 x H: 60 cm x D: 45 cm W: 27.6 x H: 23.6 x D: 17.7 in Net. weight: 5.7 kg

Packsize: 1