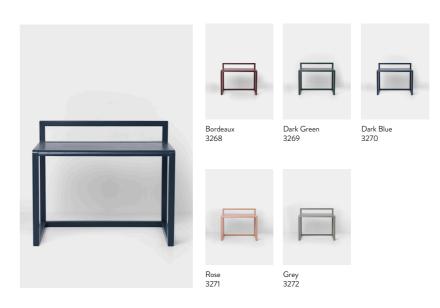

### LITTLE ARCHITECT DESK

W: 70 x H: 60 cm x D: 45 cm W: 27.6 x H: 23.6 x D: 17.7 in Net. weight: 5.7 kg

Packsize: 1

#### PRODUCT INFO

Product type: Kids furniture for indoor use only

Country of origin:

Construction:

 ${\sf Bordeaux}$ 

Dark Green Dark Blue Rose

See next pages

See next pages