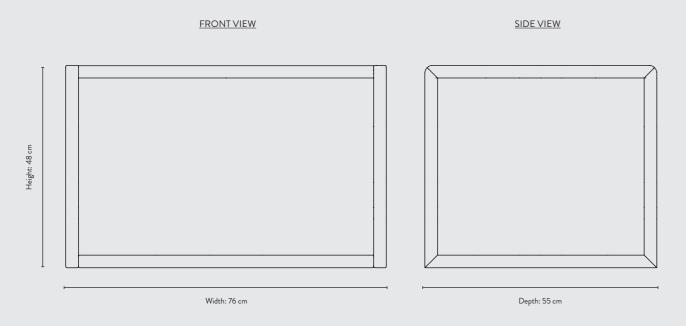

#### LITTLE ARCHITECT TABLE

Size: W: 76 x H: 48 x D: 55 cm W: 29.9 x H: 19 x D: 21.7 in Net. weight: 6.1 kg

Packsize: 1