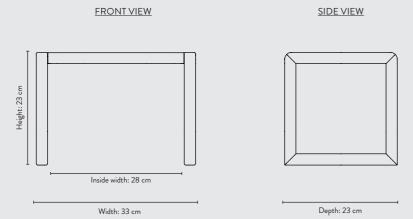

# LITTLE ARCHITECT STOOL

W: 33 x H: 23 x D: 23 cm W: 12.9 x H: 9.1 x D: 9.1 cm Seat height: 23 cm / 9.1 in

Net. weight: 1.25 kg Packsize: 1