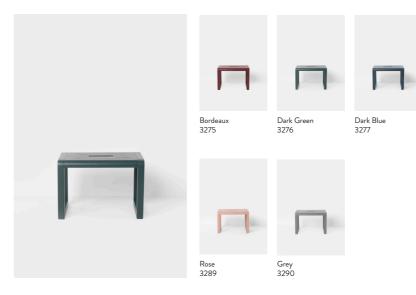

# LITTLE ARCHITECT STOOL

W: 33 x H: 23 x D: 23 cm W: 12.9 x H: 9.1 x D: 9.1 cm Seat height: 23 cm / 9.1 in

Net. weight: 1.25 kg Packsize: 1