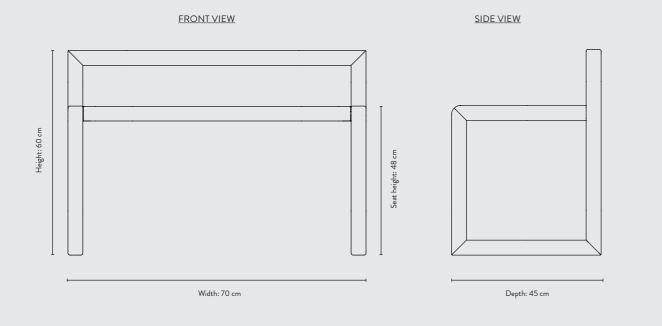

### LITTLE ARCHITECT DESK

W: 70 x H: 60 cm x D: 45 cm W: 27.6 x H: 23.6 x D: 17.7 in Net. weight: 5.7 kg

Packsize: 1