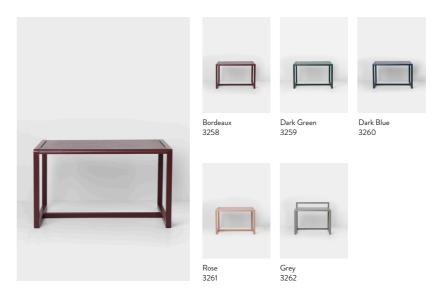

#### LITTLE ARCHITECT TABLE

Size: W: 76 x H: 48 x D: 55 cm W: 29.9 x H: 19 x D: 21.7 in Net. weight: 6.1 kg

Packsize: 1

#### PRODUCT INFO

Product type: Kids furniture for indoor use only

Country of origin:

Construction:

 ${\sf Bordeaux}$ 

Dark Green Dark Blue Rose

See next pages

See next pages