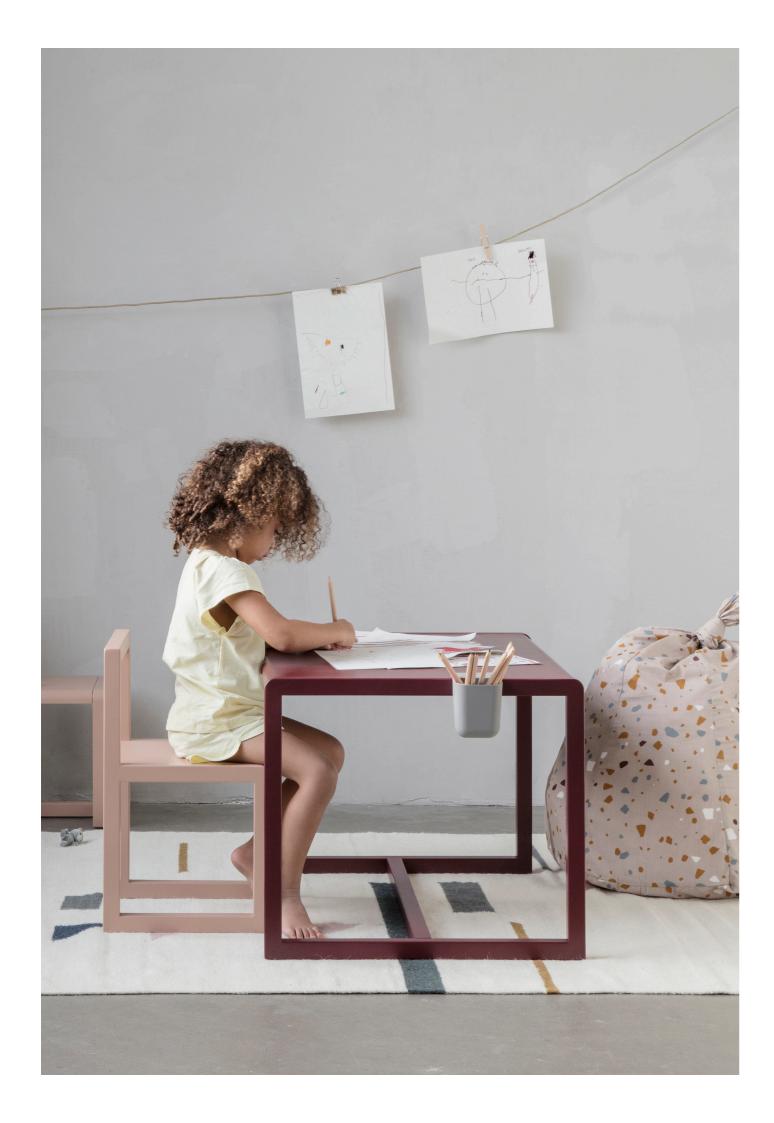

# LITTLE ARCHITECT

Design by Says Who

 $Make \ room \ for \ your \ little \ geniuses \ to \ shape \ and \ form \ ideas, throw \ small \ dinner \ parties \ or \ colour \ for \ hours. \ ferm \ LIVING's \ Little \ Architect$ series include a table, chairs, a bench and desk in five different colours that match so that you can mix them all together. The furniture is simple, contemporary design on children's level and the perfect base for the little ones to unfold their creativity.

#### LITTLE ARCHITECT TABLE

Size: W: 76 x H: 48 x D: 55 cm W: 29.9 x H: 19 x D: 21.7 in Net. weight: 6.1 kg

Packsize: 1