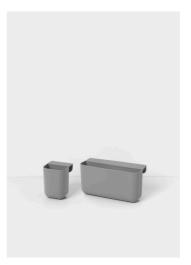

#### LITTLE ARCHITECT POCKET

Size: Small: W: 8 x H: 10 x D: 8.5 cm
W: 3.1 x H: 3.9 x D: 3.3 in
Large: W: 16.5 x H: 10 x D: 8.5 cm
W: 6.5 x H: 3.9 x D: 3.3 in
Net. weight: Small: 0.139 kg Large: 0.258 kg
Packsize: 4