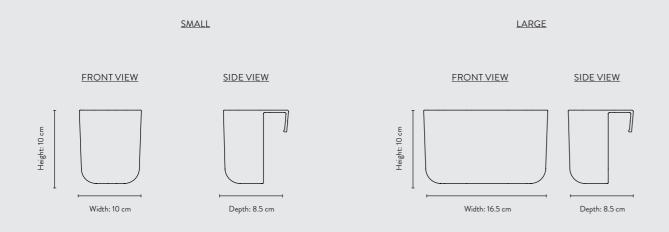

#### LITTLE ARCHITECT POCKET

Size: Small: W: 8 x H: 10 x D: 8.5 cm
W: 3.1 x H: 3.9 x D: 3.3 in
Large: W: 16.5 x H: 10 x D: 8.5 cm
W: 6.5 x H: 3.9 x D: 3.3 in
Net. weight: Small: 0.139 kg Large: 0.258 kg
Packsize: 4