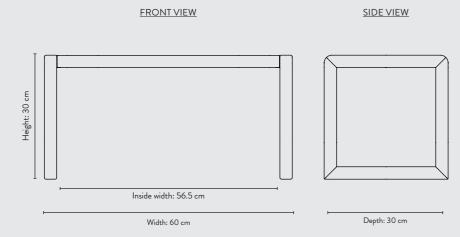

## LITTLE ARCHITECT BENCH

W: 62 x H: 30 x D: 30 cm W: 24.4 x H: 11.8 x D: 11.8 cm Seat height: 30 cm / 11.8 in

Net. weight: 3.5 kg Packsize: 1

Rose 3256

Grey 3257