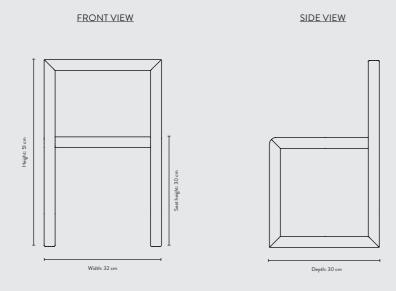

## LITTLE ARCHITECT CHAIR

W: 32 x H: 51 x D: 30 cm W: 12.6 x H: 20.1 x D: 11.8 cm

Seat height: 30 cm / 11.8 cm Net. weight: 2.5 kg Packsize: 1