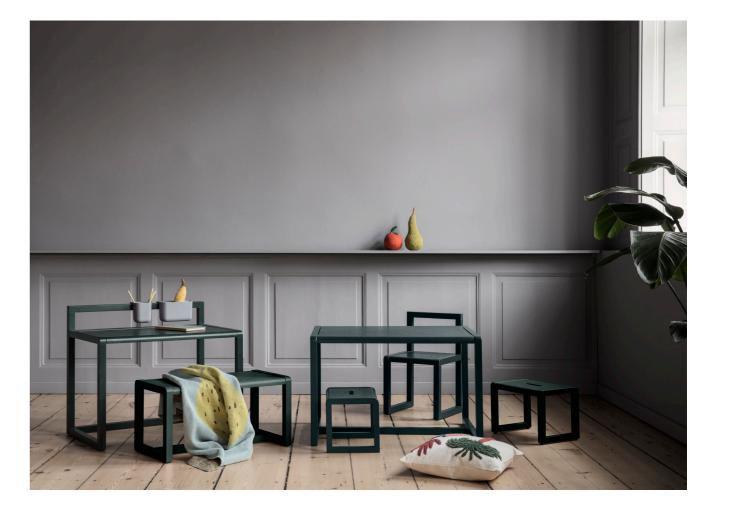

# LITTLE ARCHITECT

Design by Says Who

 $Make \ room \ for \ your \ little \ geniuses \ to \ shape \ and \ form \ ideas, throw \ small \ dinner \ parties \ or \ colour \ for \ hours. \ ferm \ LIVING's \ Little \ Architect$ series include a table, chairs, a bench and desk in five different colours that match so that you can mix them all together. The furniture is simple, contemporary design on children's level and the perfect base for the little ones to unfold their creativity.

#### PRODUCT INFO

Product type: Kids furniture for indoor use only

Country of origin:

Construction:

 ${\sf Bordeaux}$ 

Dark Green Dark Blue Rose

See next pages

See next pages