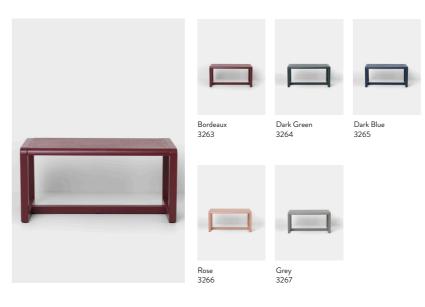

## LITTLE ARCHITECT BENCH

W: 62 x H: 30 x D: 30 cm W: 24.4 x H: 11.8 x D: 11.8 cm Seat height: 30 cm / 11.8 in

Net. weight: 3.5 kg Packsize: 1

Rose 3256

Grey 3257