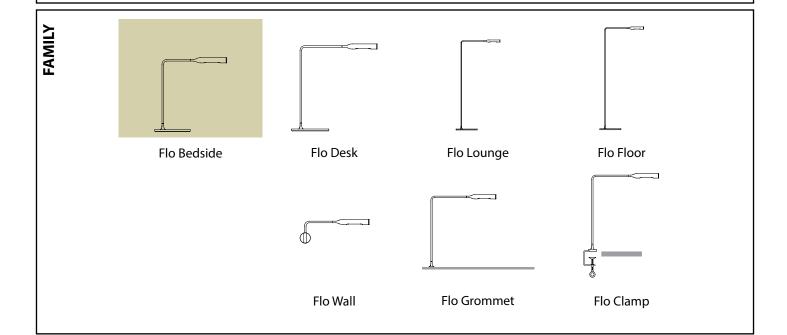

## Flo Bedside

Foster + Partners, 2011

LED light for bedside, in varnish coated aluminium and steel. Its head rotates by 300° for direct lighting, the arm pivots on base by 120°.

3W-LED which you can switch on with one click for full light intensity, with two clicks for half light intensity. The maximum energy absorption is 5W.