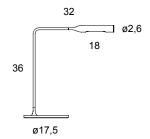

## Flo Bedside

Foster + Partners, 2011

LED light for bedside, in varnish coated aluminium and steel. Its head rotates by 300° for direct lighting, the arm pivots on base by 120°.

3W-LED which you can switch on with one click for full light intensity, with two clicks for half light intensity. The maximum energy absorption is 5W.

TECHNICAL DATAS

Product Name (code) FI

Flo Bedside (cod. 950)

Certificates

(A) (E

Norms

EN 60-598-1 (CEI 34-21)

Light sources

1 x 3W-LED [3000K • 250lm]

Available

230V (Europe) - 120V (USA - Japan) - 240V (UK)

(fittings come with appropriate plug feeder)

Insulation Class

III

Protection Class

IP20