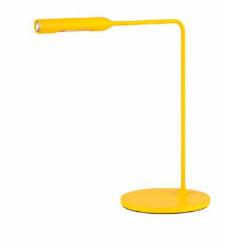

## Flo Bedside

Foster + Partners, 2011

LED light for bedside, in varnish coated aluminium and steel. Its head rotates by 300° for direct lighting, the arm pivots on base by 120°.

3W-LED which you can switch on with one click for full light intensity, with two clicks for half light intensity. The maximum energy absorption is 5W.