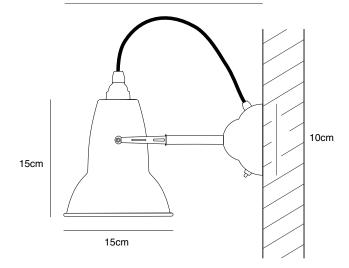

#### Max. 30cm

#### Dimensions

- Shade diameter: 15cm
- Shade height: 15cm
- Max reach: 30cm (from wall to shade)
- Wall plate diameter: 10cm
- Light Packaging (L x W x H): 22cm x 15cm x 29cm Light Packaged Weight: 0.91kg