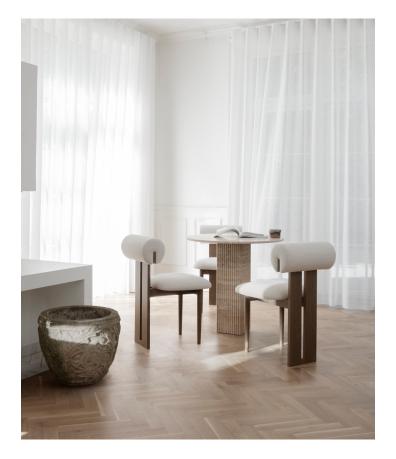

## PACKAGING DIMENSIONS

Base: W 85,5 cm / D 32 cm / H 32,5 cm Top: W 91 cm / D 91 cm / H 13,5 cm

Rich in architectural references, the Soho collection reminisces architectural building facades to create a vertical and slim table design. The fluted surface of natural stone adds tactility, while shadows play upon the sense of depth and character of the stone's surface throughout the day.

Soho is made from travertine with a beautiful natural surface of small holes and imperfections. Made from travertine plates, the table is still lightweight and easy to move around.