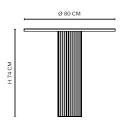

th a waterproof cover or storing them indoors."

Follow detailed care instruction on norr11.com/professionals

## WARRANTY

2 years

# WEIGHT

Nett Weight: 54,0 kg Gross Weight: 56,0 kg

## PACKAGING DIMENSIONS

Base: W 85,5 cm / D 32 cm / H 32,5 cm Top: W 91 cm / D 91 cm / H 13,5 cm



Rich in architectural references, the Soho collection reminisces architectural building facades to create a vertical and slim table design. The fluted surface of natural stone adds tactility, while shadows play upon the sense of depth and character of the stone's surface throughout the day.

Soho is made from travertine with a beautiful natural surface of small holes and imperfections. Made from travertine plates, the table is still lightweight and easy to move around.



### DIMENSIONS

Ø 80 cm / H 74 cm