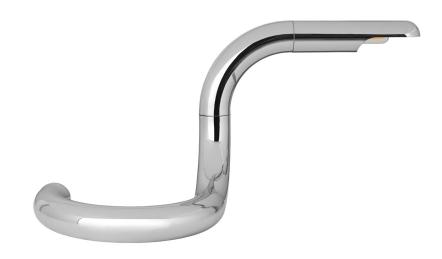

# Aspide - Table lamp

Designed by Gianfranco Frattini - 1970

#### ITEM NUMBER

Aspide, Table Lamp , Polished Chrome

10119102

DESCRIPTION

Serpentine in shape, beautifully balanced and gleaming like a jewel, the Aspide Lamp by Gianfranco Frattini is both a brilliantly practical piece of industrial design and an irresistibly playful design statement. First developed in 1970, the Aspide is a highly adjustable table lamp that looks like no other light before or since, but which still expresses the material and aesthetic tastes of its time. The Aspide was designed as a versatile task lamp that can be manually adjusted to create either direct light for work or reading, or turned toward the wall to create a softer, ambient glow; infact the body of the lamp can be manually rotated 350° in both the neck and the head.