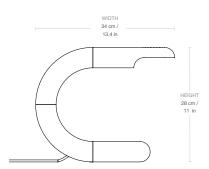

#### Dimensions

| LAMP WIDTH         | 34 cm / 13.4 in  |
|--------------------|------------------|
| LAMP DEPTH         | 28 cm / 11 in    |
| LAMP HEIGHT        | 28 cm / 11in     |
| TUBE WIDTH         | 5 cm / 2 in      |
| CORD LENGTH        | 250 cm / 98.4 in |
| DISTANCE TO SWITCH | 60 cm / 23.6 in  |