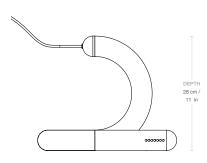

#### ITEM NUMBER

Aspide, Table Lamp , Polished Chrome

10119102

DESCRIPTION

Serpentine in shape, beautifully balanced and gleaming like a jewel, the Aspide Lamp by Gianfranco Frattini is both a brilliantly practical piece of industrial design and an irresistibly playful design statement. First developed in 1970, the Aspide is a highly adjustable table lamp that looks like no other light before or since, but which still expresses the material and aesthetic tastes of its time. The Aspide was designed as a versatile task lamp that can be manually adjusted to create either direct light for work or reading, or turned toward the wall to create a softer, ambient glow; infact the body of the lamp can be manually rotated 350° in both the neck and the head.

#### Dimensions

| LAMP WIDTH         | 34 cm / 13.4 in  |
|--------------------|------------------|
| LAMP DEPTH         | 28 cm / 11 in    |
| LAMP HEIGHT        | 28 cm / 11in     |
| TUBE WIDTH         | 5 cm / 2 in      |
| CORD LENGTH        | 250 cm / 98.4 in |
| DISTANCE TO SWITCH | 60 cm / 23.6 in  |