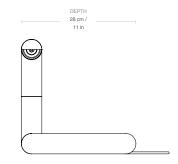

#### Dimensions

| LAMP WIDTH         | 34 cm / 13.4 in  |
|--------------------|------------------|
| LAMP DEPTH         | 28 cm / 11 in    |
| LAMP HEIGHT        | 28 cm / 11in     |
| TUBE WIDTH         | 5 cm / 2 in      |
| CORD LENGTH        | 250 cm / 98.4 in |
| DISTANCE TO SWITCH | 60 cm / 23.6 in  |