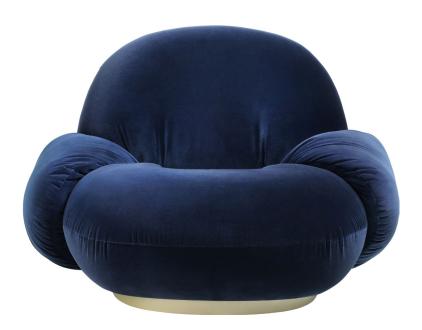

# Pacha Collection - Pacha lounge chair with armrests

Designed by Piere Paulin - 1975

ITEM NUMBER 24354

ITEM NUMBER 24361 - Returning Swivel

DESCRIPTION

When the Pacha Collection was designed in 1975, it replaced the austerity of post-war design with a more organic approach, reflecting the changing design style of the time. A joyful modernist, Paulin's low-slung pieces provided a new laid-back perspective on life and his forward-looking, eclectic and sculpturall approach to furniture design instantly caught the mood of the swinging 60's.

The Pacha lounge chair is fullly upholstered, has a painted wood base and is available with a fixed base or returning swivel base.

## Materials & Finishes

BASE FINISH

Black Semi Matt (RAL 9005 / Gloss 10), Pearl Gold (RAL 1035 Pearl beige / Gloss 10)