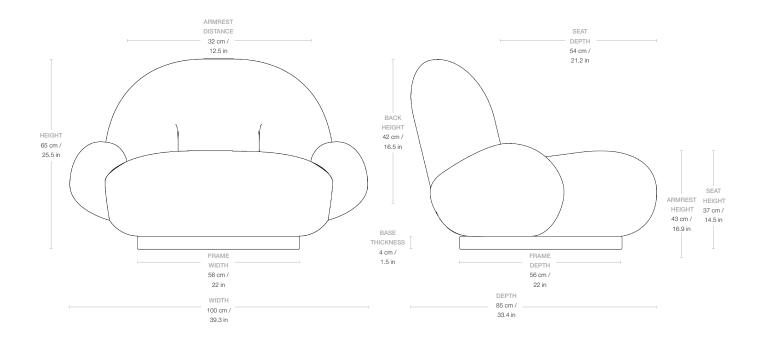

## Dimensions

| WIDTH           | 100 cm / 39.3 in |
|-----------------|------------------|
| DEPTH           | 85 cm / 33.4 in  |
| HEIGHT          | 65 cm / 25.5 in  |
| SEAT DEPTH      | 54 cm / 21.2 in  |
| SEAT HEIGHT     | 35 cm / 13.7 in  |
| BACKREST HEIGHT | 42 cm / 16.5 in  |
| ARMREST HEIGHT  | 43 cm / 17.3 in  |

## Weight

ARMREST DISTANCE

TOTAL WEIGHT 27,5 kg / 29 kg (returning swivel) / 60,62 lbs / 63,93 lbs (returning swivel)