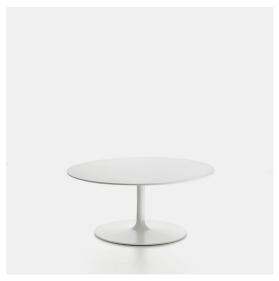

## FLOW LOW TABLE

#### Designed by Jean Marie Massaud

Round coffee tables in three dims. Base with central leg made of aluminium, lacquered in matt white or gloss black. Table tops in matt white cristalplant®, or gloss black ceramilux®.

#### FLOW LOW TABLE

## **COFFEE TABLE**