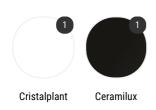

# Finishing

The number in the dot corresponds to the number of colour/material finish.

Here below, in the section FINISH OPTIONS, please note all the colours of the materials used for this product.

# Finish options

## TOP

## Cristalplant

Cristalplant white X038

#### Ceramilux

Ceramilux gloss black