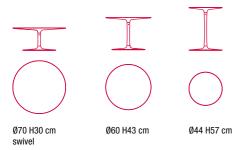

#### Designed by Jean Marie Massaud

Round coffee tables in three dims. Base with central leg made of aluminium, lacquered in matt white or gloss black. Table tops in matt white cristalplant®, or gloss black ceramilux®.