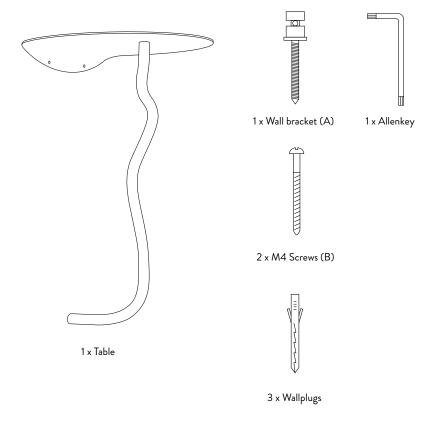

# **Curvature Wall Table**

#### Assembly manual





#### **Box Content**





### **Assembly Process**



Find your position of the table on the wall. Mark and drill hole for bottom wall bracket. Mount the wall bracket (A) with a wall plug. Use the Allen Key .

### **Assembly Process**

### **Assembly Process**

2



Loosen the pinion screw and place the table on the wall and the wall bracket. Use the Allen key .



Tilt the table into the correct position. Mark and drill the two holes. Mount the table with two wall plugs and screws (B).

## **Assembly Process**

4



Screw in the pinion screw. Use the Allen key .

fermliving.com