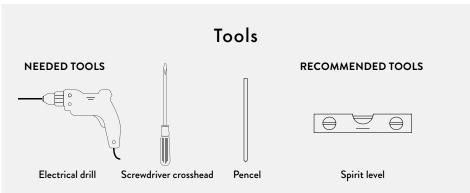

### **Assembly Process**

Find your position of the table on the wall. Mark and drill hole for bottom wall bracket. Mount the wall bracket (A) with a wall plug. Use the Allen Key .