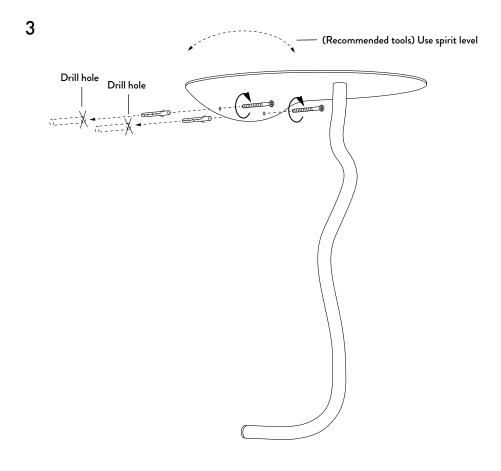

### **Assembly Process**

2

Loosen the pinion screw and place the table on the wall and the wall bracket. Use the Allen key .

Tilt the table into the correct position. Mark and drill the two holes. Mount the table with two wall plugs and screws (B).