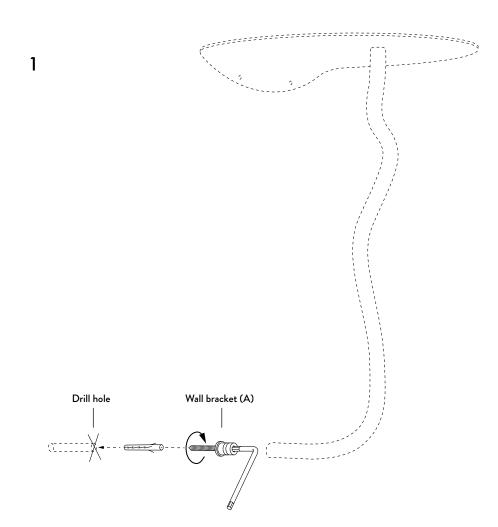

### **Assembly Process**

Find your position of the table on the wall. Mark and drill hole for bottom wall bracket. Mount the wall bracket (A) with a wall plug. Use the Allen Key .