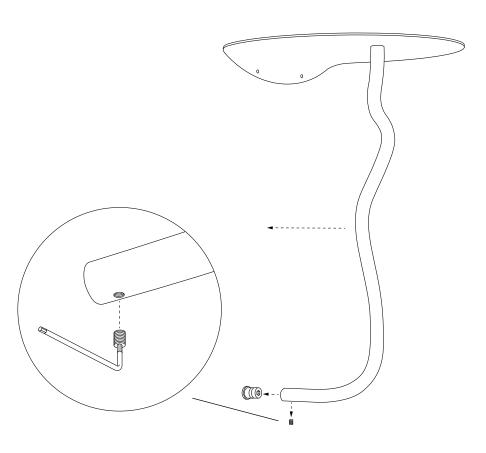

### **Assembly Process**

Find your position of the table on the wall. Mark and drill hole for bottom wall bracket. Mount the wall bracket (A) with a wall plug. Use the Allen Key .