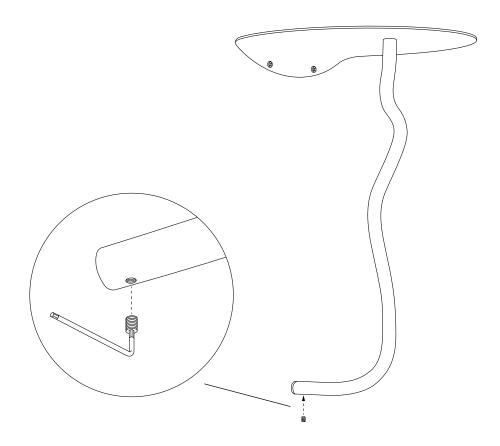

## **Assembly Process**

4

Screw in the pinion screw. Use the Allen key .

fermliving.com