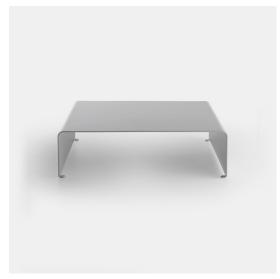

#### INDOOR AND OUTDOOR LOW TABLE

Low tables made with a curved natural aluminium sheet. Finish: aluminium lacquered and matt white lacquered. The design of the low table and the peculiarity of the bending in the aluminium sheet produce structural curvatures in the tabletop both in length and transversally. Such curvatures are a specific feature to the low table.

What strikes the most is the sheet: only 6 mm thick!

### **DIMENSIONS**

VERISON 1: L94 D90 H27 VERISON 2: L125 D90 H27

| ΤΔ |  |  |  |
|----|--|--|--|
|    |  |  |  |

index/outdeer index/outdeer

indoor/outdoor L90 D94 H27 cm indoor/outdoor L125 D90 H27 cm