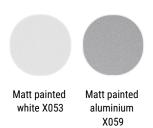

t produce structural curvatures in the tabletop both in length and transversally. Such curvatures are a specific feature to the low table.

What strikes the most is the sheet: only 6 mm thick!

#### OUTDOOR USE

All the variants available, are perfect in both indoor and outdoor environments.

### **DIMENSIONS**

VERISON 1: L94 D90 H27 VERISON 2: L125 D90 H27

| ΤΔ |  |  |  |
|----|--|--|--|
|    |  |  |  |



index/outdeer index/outdeer

indoor/outdoor L90 D94 H27 cm indoor/outdoor L125 D90 H27 cm

# Finishing

The number in the dot corresponds to the number of colour/material finish.

Here below, in the section FINISH OPTIONS, please note all the colours of the materials used for this product.

### **COFFEE TABLE**

#### Structure



Painted

# Finish options

### STRUCTURE

### Painted