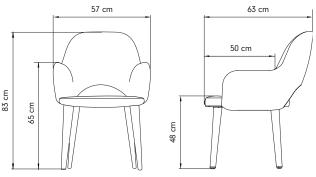

#### **Chair Arms Cosy**

**Fact Sheet** 

The Cosy Dining Chair is an all-encompassing creation of sophistication and comfort. The curvature of the backrest and arms promote superior comfort, while the cushioning has been developed for the ultimate seating experience. Comfort and style are the main drivers of the cosy design. The sturdy metal frame of the Cosy Chair is cleverly hidden inside a well-padded fabric body – it's suitable for a wide variety of residential and commercial environments. Qualified for contract use.