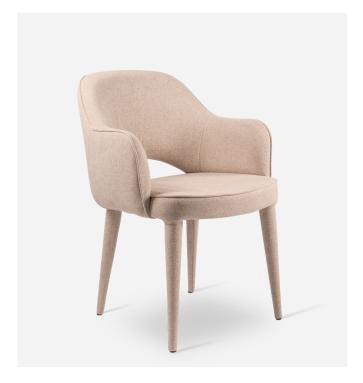

#### **Chair Arms Cosy**

**Fact Sheet** 

The Cosy Dining Chair is an all-encompassing creation of sophistication and comfort. The curvature of the backrest and arms promote superior comfort, while the cushioning has been developed for the ultimate seating experience. Comfort and style are the main drivers of the cosy design. The sturdy metal frame of the Cosy Chair is cleverly hidden inside a well-padded fabric body – it's suitable for a wide variety of residential and commercial environments. Qualified for contract use.