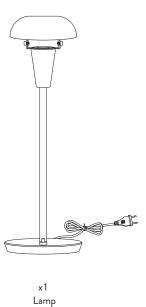

### ASSEMBLY PROCESS

1 x Allen key

2

Fix the bulb to the socket.

Adjust the lampshade and tighten the shade with the Allen key (included)

4