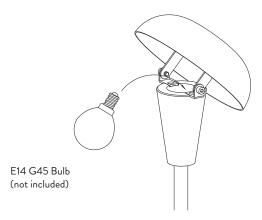

#### **TECHNICAL SPECIFICATIONS**

TINY TABLE LAMP

**Voltage:** 220-240V, 50Hz

Dimmable: No

Certification: CE, IP20, Class II
Socket: E14 socket base

Recommended Light source: Bulb max 25w incandescent

or max 12w LED

### ASSEMBLY PROCESS

1 x Allen key

2

Fix the bulb to the socket.

Adjust the lampshade and tighten the shade with the Allen key (included)

4