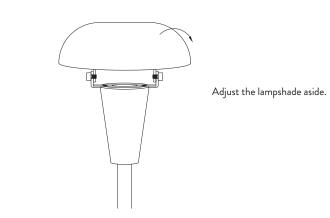

### ASSEMBLY PROCESS

1 x Allen key

2

Fix the bulb to the socket.

Adjust the lampshade and tighten the shade with the Allen key (included)

4