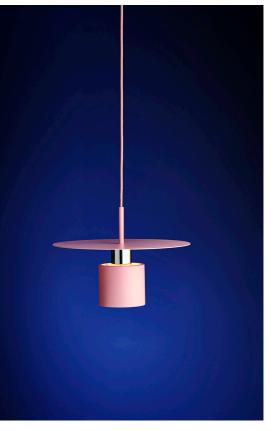

## FRANDSEN

Materials: Metal

Cord: 300 cm matching fabric cord Matching ceiling canopy

> Socket: E14 220V

Weight: G.W. 1.7 KG

Box dimensions: D25,5 x W25,5 x H21 cm

Assembley Instructions: www.frandsen.com