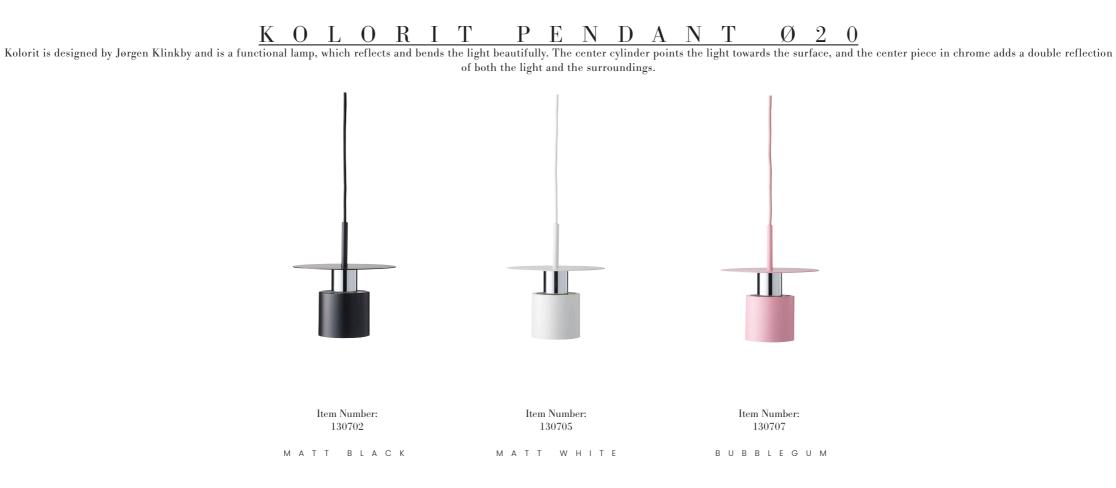

## FRANDSEN

Materials: Metal

Cord: 300 cm matching fabric cord Matching ceiling canopy

> Socket: E14 220V

Weight: G.W. 1.7 KG

Box dimensions: D25,5 x W25,5 x H21 cm

Assembley Instructions: www.frandsen.com