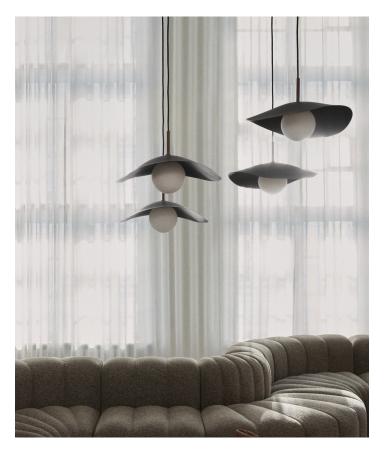

# **SPECIFICATIONS**

Socket: E14 Cord length: 380 cm Cord colour: Black Watt: LED 5-8W Plug: Not included Ceiling cup: Included

The design of the Fuji lampshade is inspired by Japan's Mount Fuji. Characterised by an exceptionally symmetrical cone with a flat slope shape, Mount Fuji has inspired artists and poets for centuries. The lampshade combines opal glass with soft organic forms to create a warm and translucent light, embracing the undulating curved shape of the metal disc.