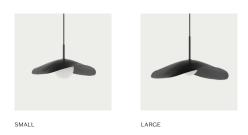

# Fuji Pendant Small

Nett Weight: 2,1 kg Gross Weight: 3,0 kg

#### Fuji Pendant Large

Nett Weight: 5,8 kg Gross Weight: 7,9 kg

# Fuji Pendant Small

W 46 cm / D 47 cm / H 30 cm

# Fuji Pendant Large

W 72 cm / D 68 cm / H 28 cm