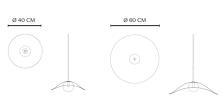

#### DIMENSIONS Fuji Pendant Small

uji Pendant Small Fuji Pendant Large

Ø 40 cm

Ø 60 cm