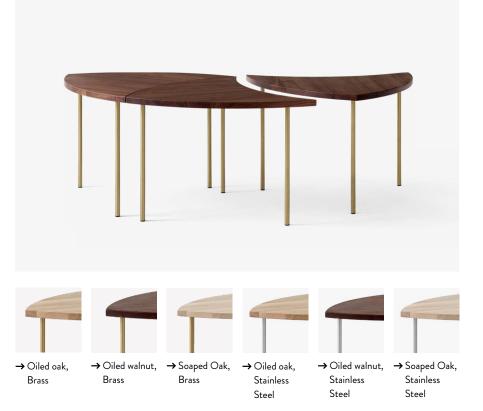

Weight Product: 4 kg / Incl. packaging: 5.5 kg

Wood finishes Oiled Oak Oiled Walnut Soaped Oak

**Leg finishes** Brass or Stainelss Steel

**Cleaning instructions** Please download our Material Care & Cleaning instructions through <u>www.andtradition.com</u>

## $\rightarrow$ Stock items

Oiled Oak w. Brass Oiled Walnut w. Brass Soaped Oak w. Brass Oiled Oak w. Stainless Steel Oiled Walnut w. Stainless Steel Soaped Oak w. Stainless Steel