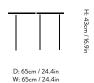

**Gliders** Plastic gliders installed as standard.

Dimensions H: 43cm / 16.9in, W: 65cm / 24.4in, D: 65cm / 24.4in

Packaging dimensions H: 79cm/31.1in, W: 71cm/28.0in, D: 5cm/2.0in

**Colli quantity** 1 pc