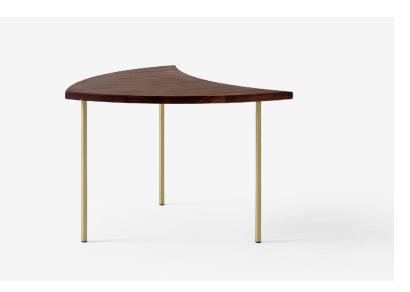

## Pinwheel <sup>HM7</sup> Hvidt & Mølgaard 1953

**Product category** Side table

**Environment** Indoor

Material Solid wood, Brass, Stainless Steel

**Production process** The table top is milled from solid wood and the legs are made from Brass or Stainless Steel.