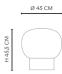

Latvia

#### MATERIAL

Plywood frame and foam.

#### **UPHOLSTERY**

CAT1 CAT 2

Barnum Bouclé Kvadrat Remix

COL 3 CAT 4

Kvadrat Hallingdal Sahoo Baru

Sahco Safire Sahco Zero\* Sahco Moss

CAT 5 Sheepskin

COM/COL Availale on request.

\* Requires Crib 5 treatment in order to be UK compliant, this may incur an additional charge

## CARE

Follow care instruction on partner.norr11.com

## WEIGHT

Nett Weight: 3,6 kg Gross Weight: 5,1 kg

#### PACKAGING DIMENSIONS

W 48 cm / D 48 cm / H 51 cm



Light and soft to the touch, the Champagne Pouf is shaped like the characteristic Champagne cork. Made from plywood and foam finished with refined upholstery work, the Champagne Pouf adds a quietly neutral or boldly colorful focus to any space.



UPHOLSTERY

#### DIMENSIONS

Ø 45 cm / H 45,4 cm