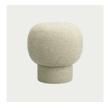

## CHAMPAGNE POUF — 2021

KRISTIAN SOFUS HANSEN & TOMMY HYLDAHL

#### PACKAGING DIMENSIONS

W 48 cm / D 48 cm / H 51 cm

Light and soft to the touch, the Champagne Pouf is shaped like the characteristic Champagne cork. Made from plywood and foam finished with refined upholstery work, the Champagne Pouf adds a quietly neutral or boldly colorful focus to any space.