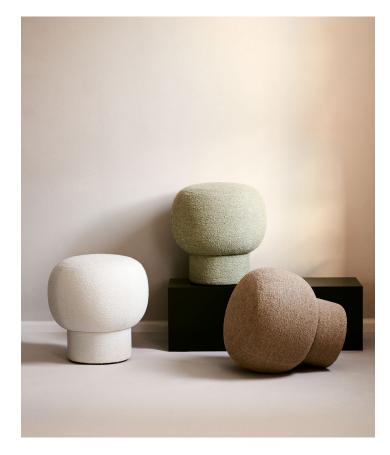

## CHAMPAGNE POUF — 2021

KRISTIAN SOFUS HANSEN & TOMMY HYLDAHL

#### PACKAGING DIMENSIONS

W 48 cm / D 48 cm / H 51 cm

Light and soft to the touch, the Champagne Pouf is shaped like the characteristic Champagne cork. Made from plywood and foam finished with refined upholstery work, the Champagne Pouf adds a quietly neutral or boldly colorful focus to any space.