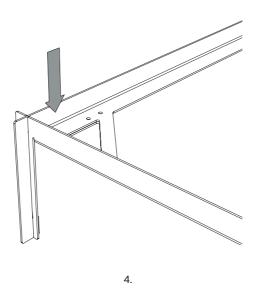

## **CONNECT BED**

DESIGN BY LEIF JØRGENSEN

\*Sold separately in some markets

Place the corner of profile **A** on top of the corner of profile **B**.

Insert the leg of profile f A into the hole in the leg of profile f B.

Push down on profile (A) until the two are flush with each other.

Repeat steps 2 and 3 for all four corners.

Screw in the screws **①** with the supplied Allen key.

Do not fully tighten each screw until all parts are assembled in the right position.