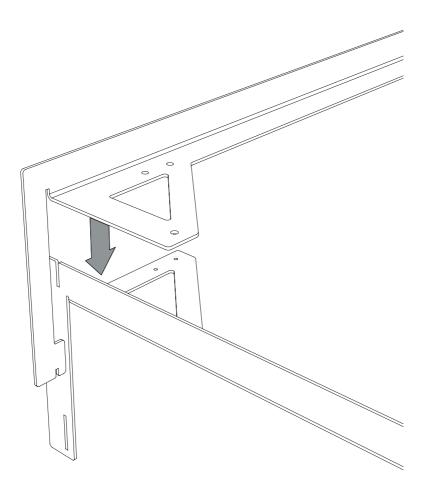

## **CONNECT BED**

DESIGN BY LEIF JØRGENSEN

\*Sold separately in some markets

Place the corner of profile **A** on top of the corner of profile **B**.

Insert the leg of profile f A into the hole in the leg of profile f B.

Push down on profile (A) until the two are flush with each other.

Repeat steps 2 and 3 for all four corners.

Screw in the screws **①** with the supplied Allen key.

Do not fully tighten each screw until all parts are assembled in the right position.