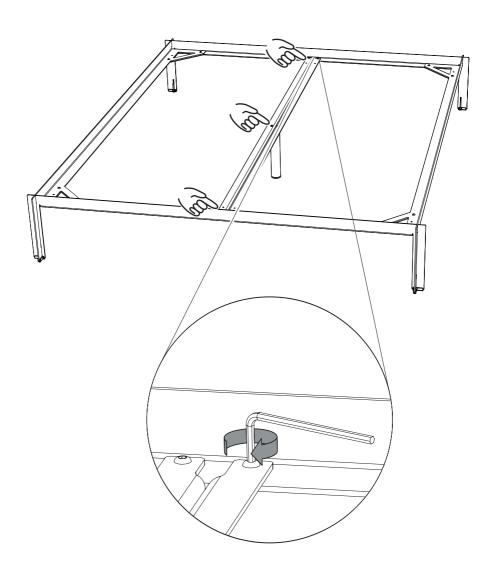

## **CONNECT BED**

DESIGN BY LEIF JØRGENSEN

\*Sold separately in some markets

Place the corner of profile **A** on top of the corner of profile **B**.

Insert the leg of profile f A into the hole in the leg of profile f B.

Push down on profile (A) until the two are flush with each other.

Repeat steps 2 and 3 for all four corners.

Screw in the screws **①** with the supplied Allen key.

Do not fully tighten each screw until all parts are assembled in the right position.

Attach feet and make sure that the profiles reach all the way down to the bottom.