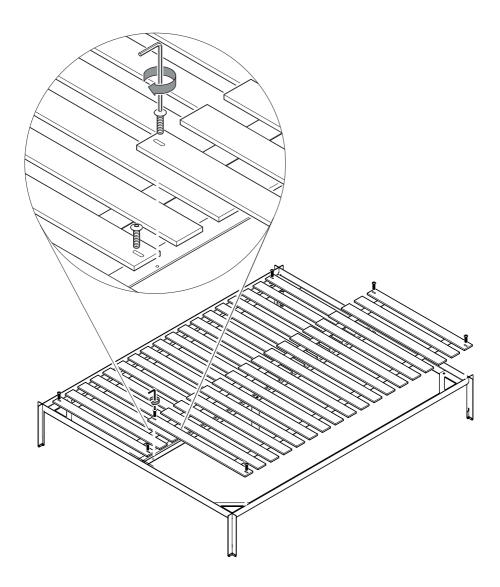

Align the support bars  $\bullet$  with the holes in the profiles  $\bullet$  . Line up the middle leg  $\bullet$  underneath.

Secure them with the screws **D**, using the supplied Allen key.

Mount the slats\* f H using the screws f G. Fasten with the Allen key. Mount all the screws loosely before tightening them completely.