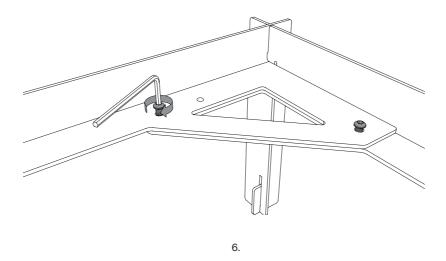

Push down on profile (A) until the two are flush with each other.

Repeat steps 2 and 3 for all four corners.

Screw in the screws **①** with the supplied Allen key.

Do not fully tighten each screw until all parts are assembled in the right position.