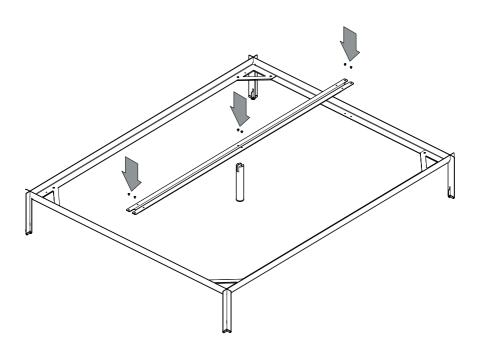

## Done!

For the 140 x 200, 160 x 200 and the 180 x 200 version of the Connect Bed,  $2 \times 10^{-2}$  x support bars  $\bigcirc$  are included. Start with connecting them using the screw  $\bigcirc$ .

9.

Depending on your mattress, you have two options for placing the  $2 \times 10^{-2}$  x support bars  $\bullet$ .

For a single box mattress, place the 2 x support bars © pointing downwards.

For a two-mattress set-up, place the 2 x support bars **©** pointing upwards.

Align the support bars  $\bullet$  with the holes in the profiles  $\bullet$  . Line up the middle leg  $\bullet$  underneath.

Secure them with the screws **D**, using the supplied Allen key.

Mount the slats\* f H using the screws f G. Fasten with the Allen key. Mount all the screws loosely before tightening them completely.