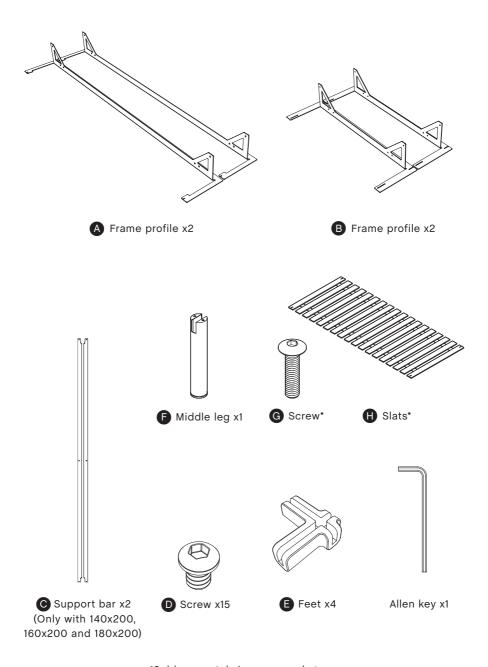

## Done!

For the 140 x 200, 160 x 200 and the 180 x 200 version of the Connect Bed,  $2 \times 10^{-2}$  x support bars  $\bigcirc$  are included. Start with connecting them using the screw  $\bigcirc$ .

9.

Depending on your mattress, you have two options for placing the  $2 \times 10^{-2}$  x support bars  $\bullet$ .

For a single box mattress, place the 2 x support bars © pointing downwards.

For a two-mattress set-up, place the 2 x support bars **©** pointing upwards.

Align the support bars  $\bullet$  with the holes in the profiles  $\bullet$  . Line up the middle leg  $\bullet$  underneath.

Secure them with the screws **D**, using the supplied Allen key.

Mount the slats\* f H using the screws f G. Fasten with the Allen key. Mount all the screws loosely before tightening them completely.