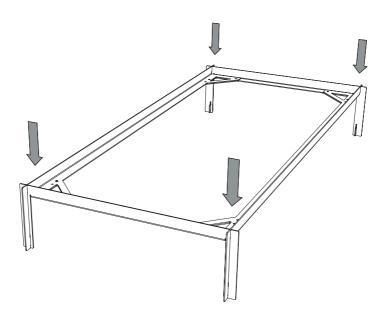

Push down on profile (A) until the two are flush with each other.

Repeat steps 2 and 3 for all four corners.

Screw in the screws **①** with the supplied Allen key.

Do not fully tighten each screw until all parts are assembled in the right position.

Attach feet and make sure that the profiles reach all the way down to the bottom.