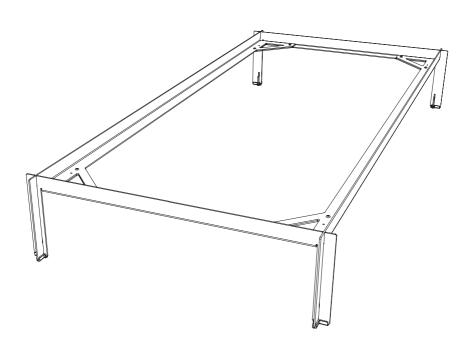

## **CONNECT BED**

DESIGN BY LEIF JØRGENSEN

\*Sold separately in some markets

Place the corner of profile **A** on top of the corner of profile **B**.

Insert the leg of profile f A into the hole in the leg of profile f B.