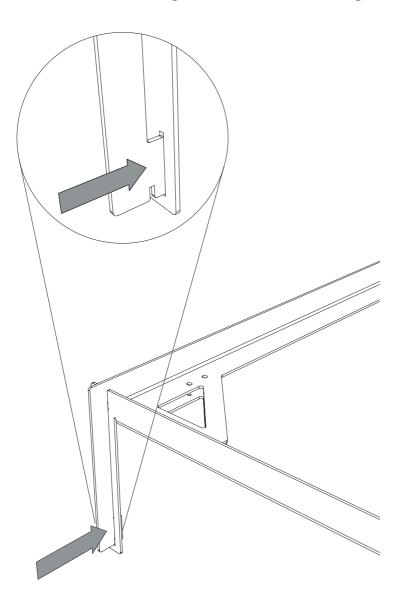

## **CONNECT BED**

DESIGN BY LEIF JØRGENSEN

\*Sold separately in some markets

Place the corner of profile **A** on top of the corner of profile **B**.

Insert the leg of profile f A into the hole in the leg of profile f B.

Push down on profile (A) until the two are flush with each other.

Repeat steps 2 and 3 for all four corners.

Screw in the screws **①** with the supplied Allen key.

Do not fully tighten each screw until all parts are assembled in the right position.