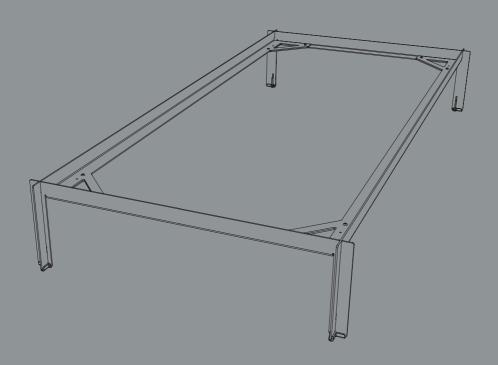

## **CONNECT BED**

DESIGN BY LEIF JØRGENSEN

\*Sold separately in some markets

Place the corner of profile **A** on top of the corner of profile **B**.

Insert the leg of profile f A into the hole in the leg of profile f B.

Push down on profile (A) until the two are flush with each other.

Repeat steps 2 and 3 for all four corners.

Screw in the screws **①** with the supplied Allen key.

Do not fully tighten each screw until all parts are assembled in the right position.

Attach feet and make sure that the profiles reach all the way down to the bottom.