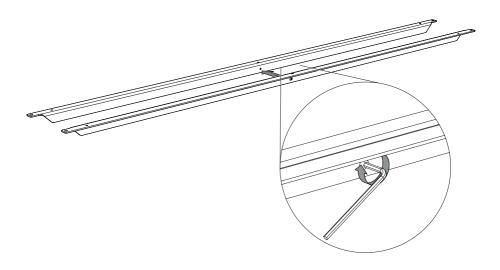

## **CONNECT BED**

DESIGN BY LEIF JØRGENSEN

\*Sold separately in some markets

Place the corner of profile **A** on top of the corner of profile **B**.

Insert the leg of profile f A into the hole in the leg of profile f B.

Push down on profile (A) until the two are flush with each other.

Repeat steps 2 and 3 for all four corners.

Screw in the screws **①** with the supplied Allen key.

Do not fully tighten each screw until all parts are assembled in the right position.