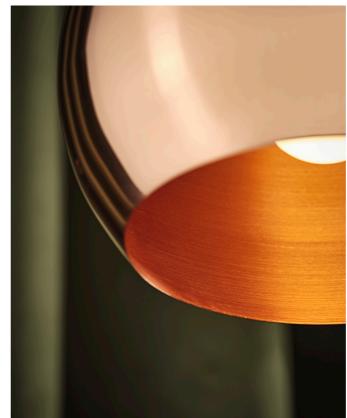

## BALL Ø 18 SOLID

The iconic Ball lamp series is extended with two new finishes added to the collection – Ball ø18 in solid copper and solid brass.

The solid materials combined with the finish adds an exclusive feel to the collection.