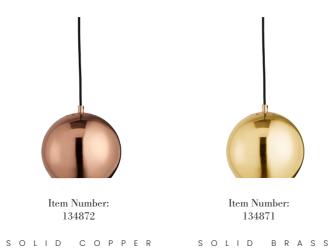

## BALL Ø 18 SOLID

The iconic Ball lamp series is extended with two new finishes added to the collection – Ball ø18 in solid copper and solid brass.

The solid materials combined with the finish adds an exclusive feel to the collection.

Materials: Metal

Cord: 300 cm black fabric cord Matt black ceiling canopy

Socket: E27 220V

Weight: G.W. 1 KG

Box dimensions: D18 x W18 x H16cm

Assembley Instructions: www.frandsen.com