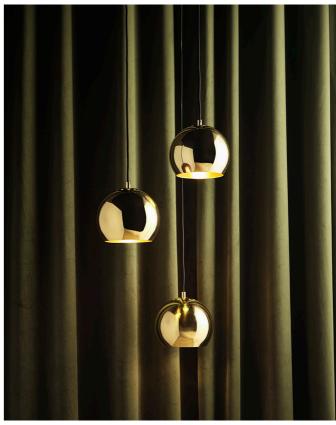

## BALL Ø 18 SOLID

The iconic Ball lamp series is extended with two new finishes added to the collection – Ball ø18 in solid copper and solid brass.

The solid materials combined with the finish adds an exclusive feel to the collection.